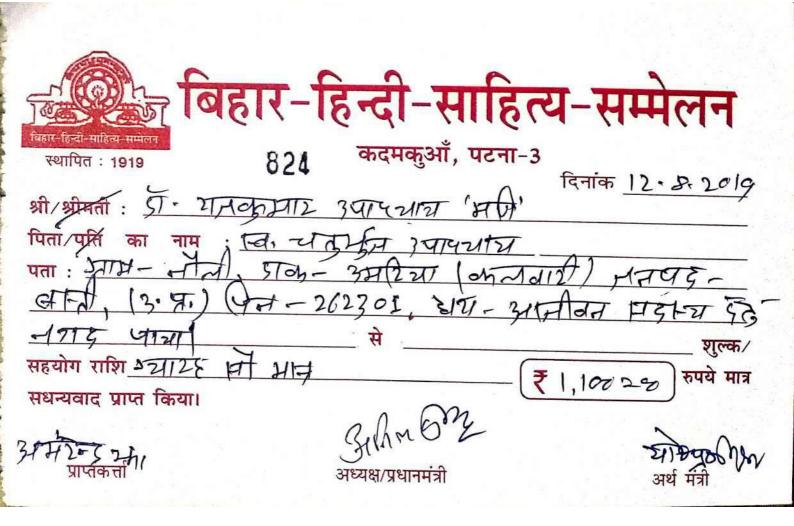

You are requested to kindly make it convenient to attend the meeting of the Selection Committee. TA/DA and honorarium will be paid as per IIRS/DOS Rules.

With best regards,

Yours sincerely,

(A.K. Khanduri) Administrative Officer (GA)