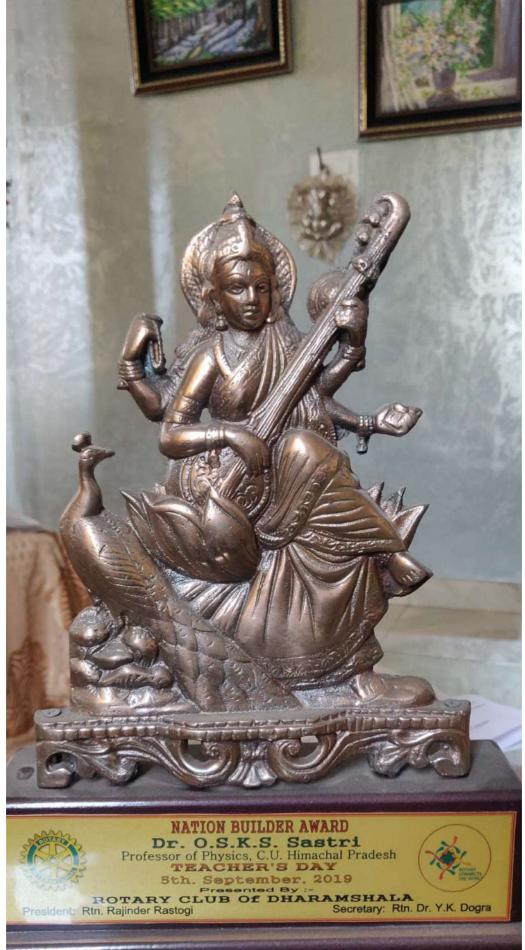

All the best,

Matthew M. Mench, Ph.D.
Head, Department of Mechanical, Aerospace, and Biomedical Engineering
Condra Chair of Excellence in Energy Storage and Conversion

Professor of Mechanical and Chemical Engineering Joint Faculty at Oak Ridge National Laboratory

The University of Tennessee, Knoxville

865-974-6751

http://ecpower.utk.edu

Like IAHE on Facebook: https://www.facebook.com/#!/InternationalAssociationForHydrogenEnergy Join the IAHE Facebook Group: https://www.facebook.com/#!/groups/453059908094778/ Join the IAHE LinkedIn Group: http://www.linkedin.com/groups?gid=4119716