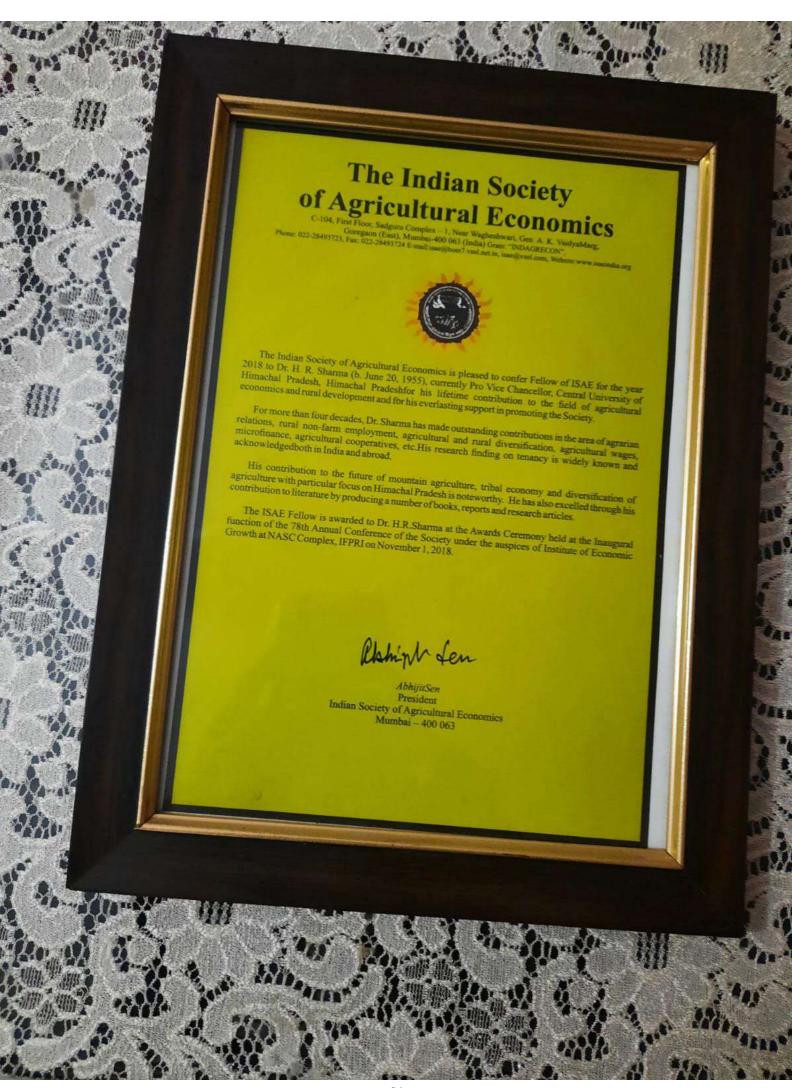

| 2017-2018 | Member, BoS, Humanities & Social<br>Sciences w.e.f. 24 January 2017<br>Himachal Pradesh Technical University,<br>Hamirpur                                                     |                                                                            |       |
|-----------|-------------------------------------------------------------------------------------------------------------------------------------------------------------------------------|----------------------------------------------------------------------------|-------|
| 2017-2018 | Member, Forum on Contemporary Theory,<br>Baroda                                                                                                                               | Dr. K.B.S. Krishna, Department<br>of English and European<br>Languages     |       |
| 2017-2018 | Member Board of Studies, Faculty of<br>Education, Himgiri Zee University, Dehradun<br>(UK)                                                                                    | J J                                                                        | 21    |
| 2017-2018 | Member Advisory Committee, Regional<br>Center, National Institute of Open Schooling,<br>Dharamshala                                                                           |                                                                            | 22    |
| 2017-2018 | Member, Expert Committee, Course Design,<br>Six Months Special in-service Training<br>Programme in Elementary Teaching,<br>National Institute of Open Schooling, New<br>Delhi | Dr. Manoj Kumar Saxena, Department of Education                            |       |
| 2017-2018 | Member of Board of Studies (AC) in Education,                                                                                                                                 |                                                                            |       |
| 2017-2018 | Secretary Shiv Shekshnik Sodh Sansthan educational society Shimla                                                                                                             | Dr. Ashish Nag, Department of                                              | 24-25 |
| 2017-2018 | General Secretary Indian Accounting<br>Association Shimla Branch                                                                                                              | Accounting & Finance                                                       | 26-28 |
| 2017-2018 | Member South India Culinary Association (SICA) World Association of Culinary Society (WACS)                                                                                   | DEBASIS SAHOO, Department<br>of Tourism & Travel<br>Management             |       |
| 2018-2019 | Ram Narayan Arya Samman                                                                                                                                                       | Prof. Bhag Chand Chauhan, Department of Physics and Astronomical Sciences  | 29    |
| 2018-2019 | Visiting Associate Fellowship                                                                                                                                                 | D. C. C. G. H. G. G. L. D.                                                 | 30    |
| 2018-2019 | Pundit Madan Mohan Malaviya National<br>Mission for Teacher Training award for Best<br>Teaching Talent 2016                                                                   | Prof. O.S.K.S. Sastri, Department<br>of Physics & Astronomical<br>Sciences | 31    |
| 2018-2019 | Newton International Fellowship by the Royal Society, United Kingdom                                                                                                          | Dr. Shailender Kumar Verma,<br>CCBB                                        | 32-35 |
| 2018-2019 | Fellow of ISAE Award for Life time<br>Contribution in the field of Agricultural<br>Economics and Rural Development                                                            | Prof. H.R.Sharma, Department of Economics and Public Policy                | 36    |
| 2018-2019 | Leading Educationist of India Award                                                                                                                                           |                                                                            |       |
| 2018-2019 | Dr. APJ Abdul Kalam Award                                                                                                                                                     | Dr. Satish Kumar Ganjoo,                                                   |       |
| 2018-2019 | Birsa Munda National Award                                                                                                                                                    | Department of Economics                                                    |       |
| 2018-2019 | Dr. Shyama Prasad Mukerjee Award                                                                                                                                              |                                                                            |       |
| 2018-2019 | Dr. Shyama Prasad Mukerjee Award 2019                                                                                                                                         | Dr. Suman Sharma Danastmant                                                | 37    |
| 2018-2019 | Trigarth Paryatan Shikshak Award 2019 (within State)                                                                                                                          | Dr. Suman Sharma, Department of Tourism & Travel Management                | 38    |
| 2018-2019 | Top Peer Reviewer 2019 in Social Sciences                                                                                                                                     | Dr. Pradeep Nair, Department of<br>New Media                               | 39    |
| 2018-2019 | Life Member                                                                                                                                                                   | Prof. O.S.K.S. Sastri, Department                                          | 40    |
| 2018-2019 | Life Member                                                                                                                                                                   | of Physics & Astronomical Sciences                                         | 41    |