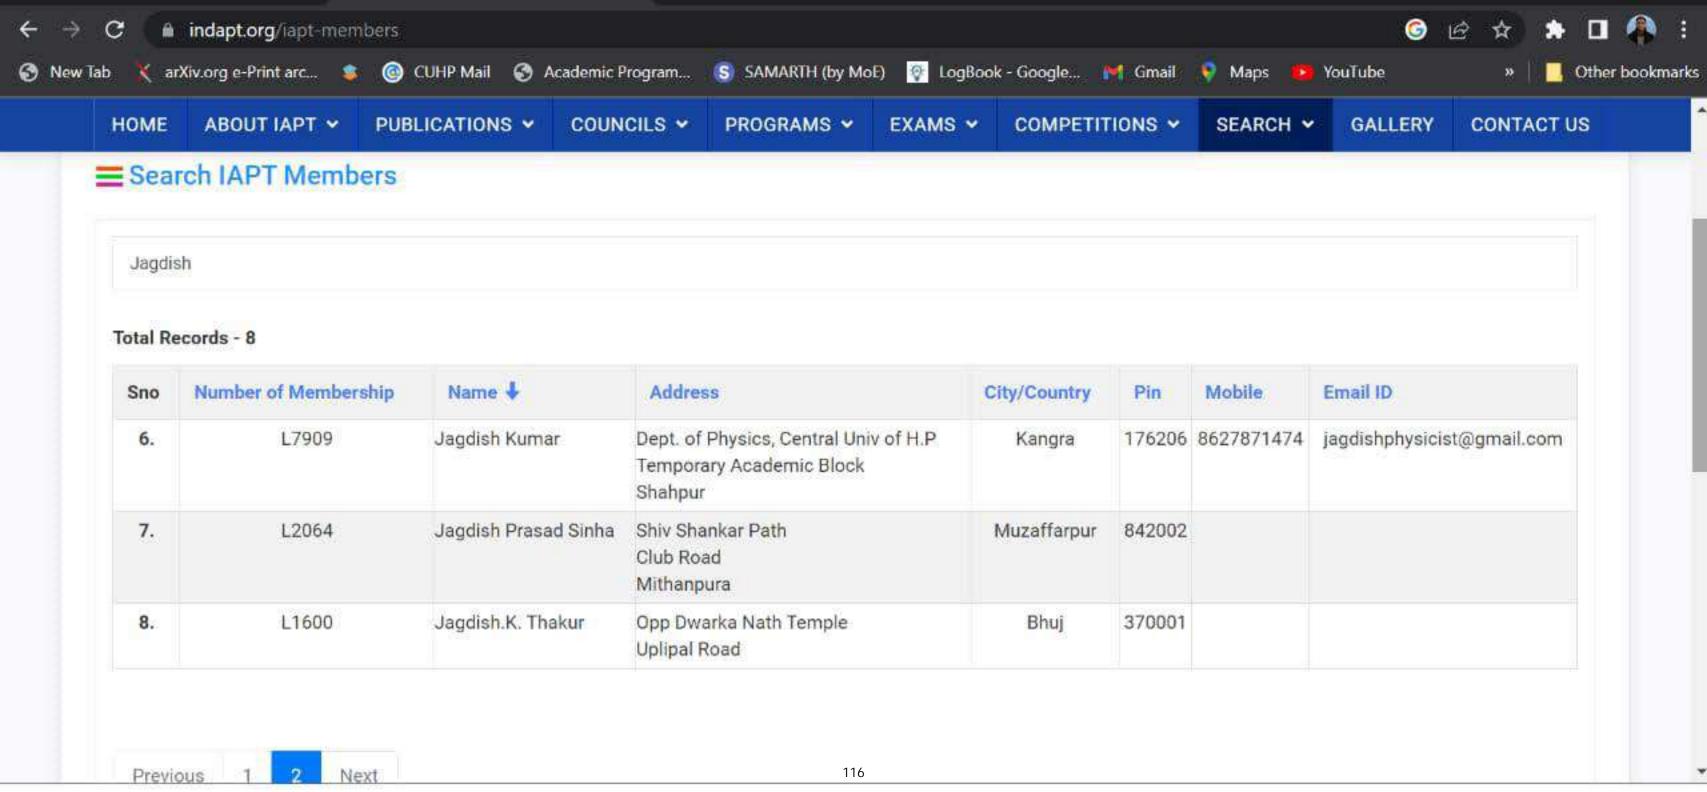

| 2018-2019              | Existing Member                                                                                                           | Dr. Jagdish Kumar, Department<br>of Physics & Astronomical<br>Sciences              | 42    |
|------------------------|---------------------------------------------------------------------------------------------------------------------------|-------------------------------------------------------------------------------------|-------|
| 2018-2019              | Life Time Member                                                                                                          | Dr. Vikram Singh, CCBB                                                              | 43    |
| 2018-2019              | Life Time Member                                                                                                          | Dr. Polamarasetty Aparoy, CCBB                                                      |       |
| 2018-2019              | Member, The Biochemical Society (United Kingdom)                                                                          | Dr. Shailender Kumar Verma,<br>CCBB                                                 |       |
| 2018-2019              | Research Fellow                                                                                                           |                                                                                     |       |
| 2018-2019              | Chairman                                                                                                                  | Prof. Ambrish Kumar Mahajan, Professor, Department of Environmental Sciences        |       |
| 2018-2019              | Member American Mathematical Society                                                                                      | Dr. S.K. Srivastava, Department of Mathematics                                      |       |
| 2018-2019              | Life Membership                                                                                                           | DR. DIMPLE PATEL,                                                                   |       |
| 2018-2019              | Life Membership                                                                                                           | Department of Library &                                                             |       |
| 2018-2019              | Life Membership                                                                                                           | Information Science                                                                 |       |
| 2018-2019              | Member from 2019-2020                                                                                                     | Sh. Arjun Sanyal, Assistant                                                         | 47-50 |
| 2018-2019              | Life Member                                                                                                               | Librarian                                                                           | 51-53 |
| 2018-2019              | Member, BoS, Humanities & Social<br>Sciences w.e.f. 24 January 2017<br>Himachal Pradesh Technical University,<br>Hamirpur | Dr.Roshan Lal Sharma,                                                               | 54-57 |
| 2018-2019              | Member, BoS, Department of English                                                                                        | Department of English and                                                           | 58    |
| 2018-2019              | Member                                                                                                                    | Eurpean Languages                                                                   | 59    |
| 2018-2019              | Advisor                                                                                                                   |                                                                                     |       |
| 2018-2019              | Patron                                                                                                                    |                                                                                     | 60-61 |
| 2018-2019              | Member                                                                                                                    | Dr. K.B.S. Krishna, Department<br>of English and European<br>Languages              |       |
| 2018-2019              | Life Time Member                                                                                                          | Dr. Khem Raj Sharma,                                                                | 62-82 |
| 2018-2019              | Member                                                                                                                    | Department of English and European Languages                                        |       |
| 2018-2019              | Secretary                                                                                                                 | Dr. Ashish Nag, Department of                                                       |       |
| 2018-2019              | General Secretary                                                                                                         | Himachal Pradesh kendriya                                                           |       |
|                        | Member                                                                                                                    | Vishwavidyalaya Business School Dr. DEBASIS SAHOO,                                  |       |
| 2018-2019<br>2018-2019 | Memebr                                                                                                                    | Department of Tourism & Travel  Management                                          |       |
| 2018-2019              | UNICEF Subject Expert Development<br>Communication                                                                        | Dr. Pradeep Nair, Department of<br>New Media                                        |       |
| 2019-2020              | Dr. Shyama Prasad Mukherjee Samman                                                                                        | Prof. Bhag Chand Chauhan, Department of Physics and Astronomical Sciences           | 83    |
| 2019-2020              | Best Teacher Award                                                                                                        | Prof. O.S.K.S. Sastri, Department                                                   | 84-85 |
| 2019-2020              | Visiting Associate-ship                                                                                                   | of Physics & Astronomical Sciences                                                  | 86    |
| 2019-2020              | Newton International Fellowship by the<br>Royal Society, United Kingdom                                                   | Dr. Shailender Kumar Verma,<br>Centre for Computational Biology<br>& Bioinformatics | 87-89 |
| 2019-2020              | सारस्वत सम्मान                                                                                                            | Dr. Rajkumar Upadhyay Mani,<br>Department of Hindi                                  | 90    |