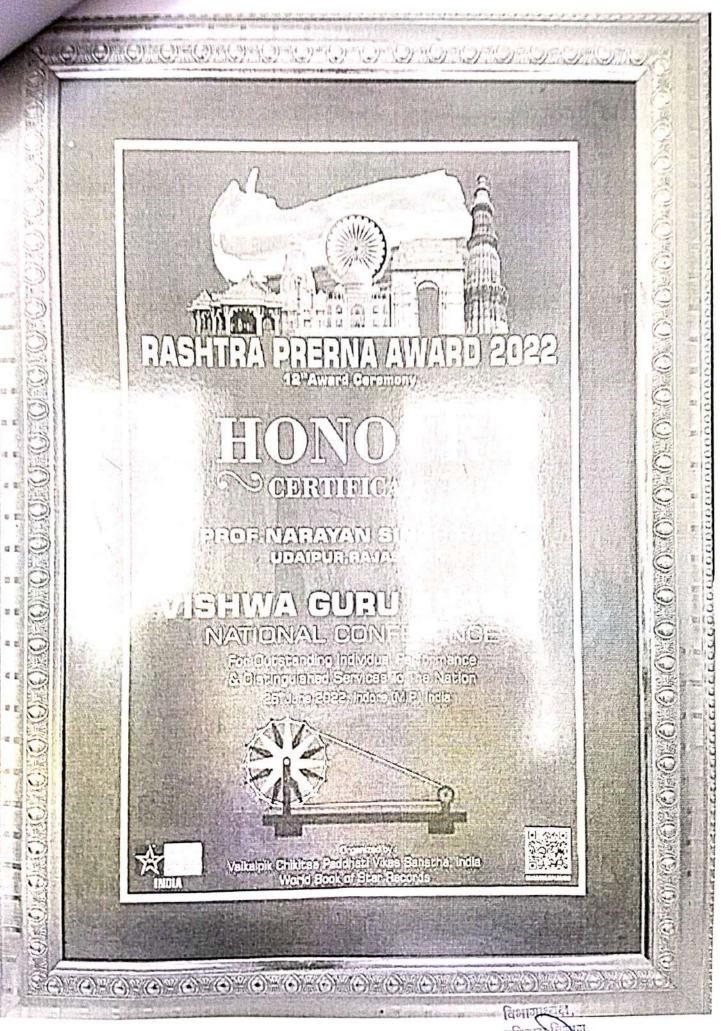

### International Advisory Board

Prof Giorgio Mariani (U of Rome, Italy)

Prof Rajeshwari Pandharipande (U of Illinois, Urbana-Champaign, USA)

Prof Mukesh Williams (Soka University, Japan)

Prof Pawel Jędrzejko (U of Silesia, Katowice, Poland)

### **Assistant International Advisors**