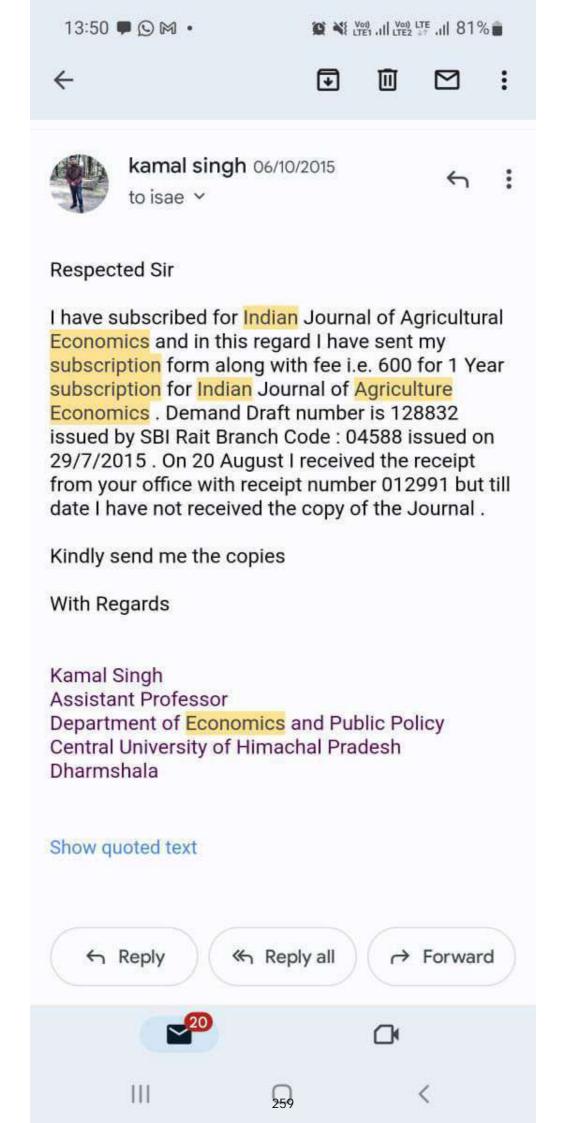

# d) ELECTRICAL ENGINEERING, ELECTRONICS & COMMUNICATION ENGINEERING AND ELECTRICAL & ELECTRONICS ENGINEERING

- 1. Dr. Bharat Bhushan, AP, Department of Electrical Engineering Department, National Institute of Technology, Hamirpur (HP)
- 2. Prof. Sushil Chauhan, Department of Electrical Engineering, National Institute of Technology, Hamirpur (HP)
- 3. Dr. Gulsan Kumar, Director. Himalayan Institute of Engineering & Technology, Fossil Park, Kala Amb, District Sirmour.
- 4. Dr. Vijay Chauhan, HOD ECE, Rajiv Gandhi Govt. Engineering College, Nagrota Bagwan, District Kangra.
- 5. Dr. Philemon Daniel, Assistant Professor, Department of ECE, National Institute of Technology, Hamirpur (HP)