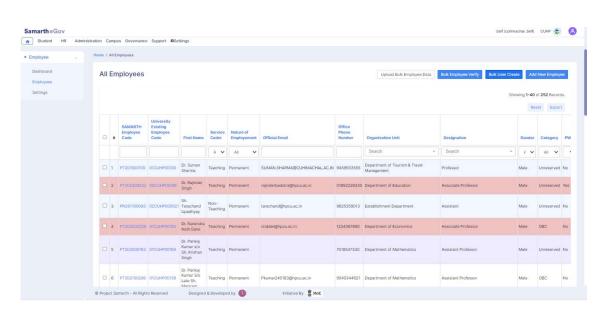

Research Project Management System | 06                            |
| 9.     | Inventory Management System        | 07                            |
| 10.    | Teaching Requirement               | 07-08                         |
| 11.    | Non-Teaching Requirement           | 09                            |
| 12.    | Payroll Management:                | 09                            |
| 13.    | Programme Management:              | 10                            |
| 14.    | UserManagement:                    | 10                            |
| 15.    | Examination Module:-               | 11                            |



### Central University of Himachal Pradesh Angual

[Established Under Central Universities Act 2009]



#### Academic Module: -



#### Employee Management System: -





## Central University of Himachal Pradesh Angul

[Established Under Central Universities Act 2009]



#### Admission Management: -



#### RTI Management:-





## Central University of Himachal Pradesh Angual

[Established Under Central Universities Act 2009]

#### Legal Case Management System: -



#### Leave Management System:-





### Central University of Himachal Pradesh Mig

[Established Under Central Universities Act 2009]



#### Fee Management System: -



#### Research Project Management System: -





### Central University of Himachal Pradesh

[Established Under Central Universities Act 2009]





#### Teaching Requirement: -





### Central University of Himachal Pradesh Mig

[Established Under Central Universities Act 2009]



#### **Inventory Management System:**