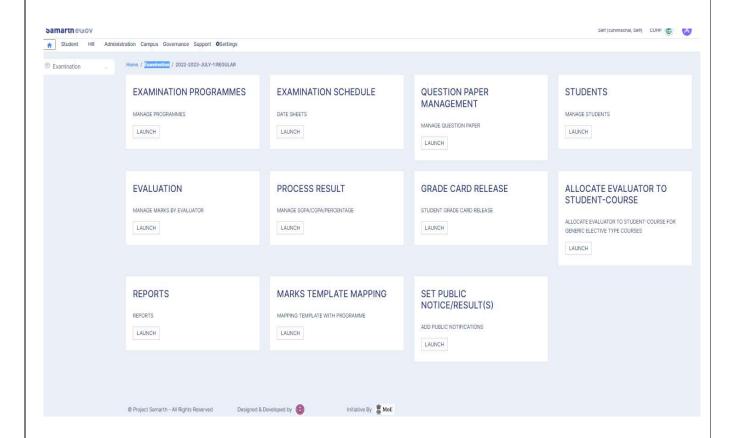

### Central University of Himachal Pradesh

[Established Under Central Universities Act 2009]

#### **Examination Module:-**