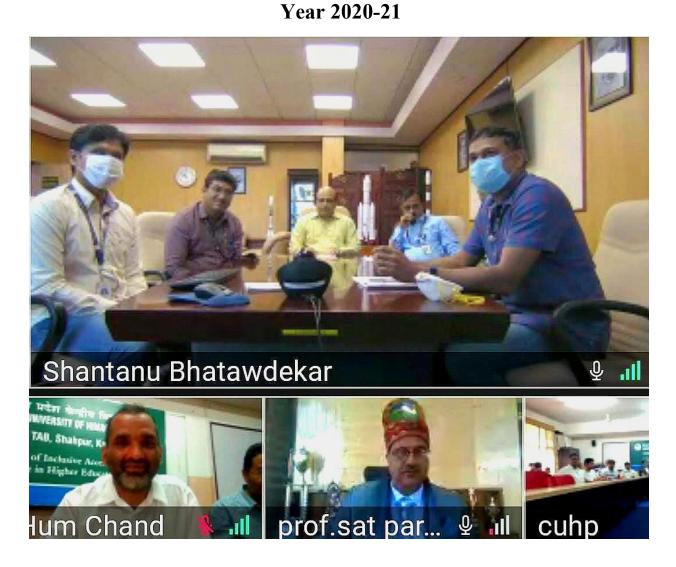

## Central University of Himachal Pradesh having collaborative activities with IndianSpace Research Organization (ISRO) for installation of 1 mtr telescope for space research

### Research and Academic Collaboration

Organized different workshops in collaboration with Jagdev Chand Samriti Shodh Sansthan (TJCSSS), Nehri, Hamirpur, Himachal Pradesh

Academic and Research Collaboration Year 2020-21