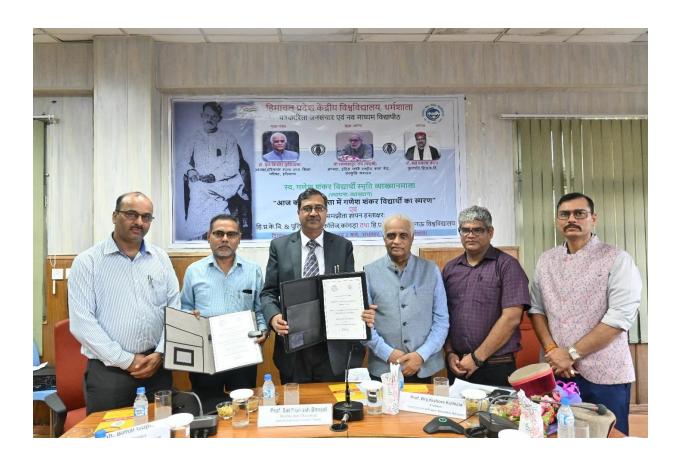

### Central University of Himachal Pradesh Signed a MoU with Dr. Ambedkar international Centre

#### **Academic and Research Collaboration**

Year 2019-20