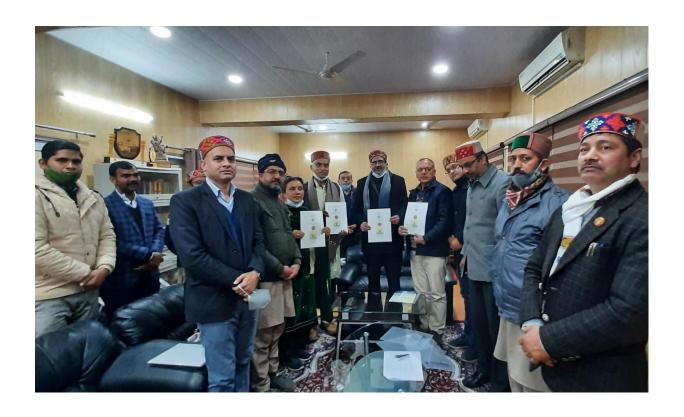

### Central University of Himachal Pradesh Signed a MoU with Dr. Ambedkar international Centre

#### **Academic and Research Collaboration**

Year 2019-20