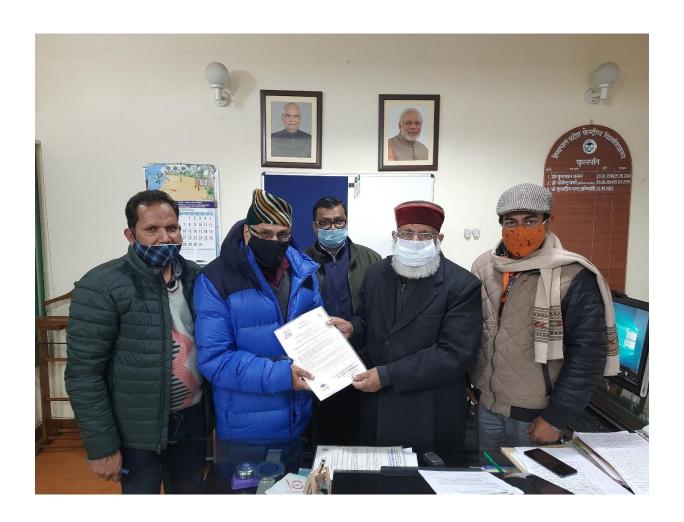

### Research and Academic Collaboration

Organized different workshops in collaboration with Jagdev Chand Samriti Shodh Sansthan (TJCSSS), Nehri, Hamirpur, Himachal Pradesh

Academic and Research Collaboration Year 2020-21