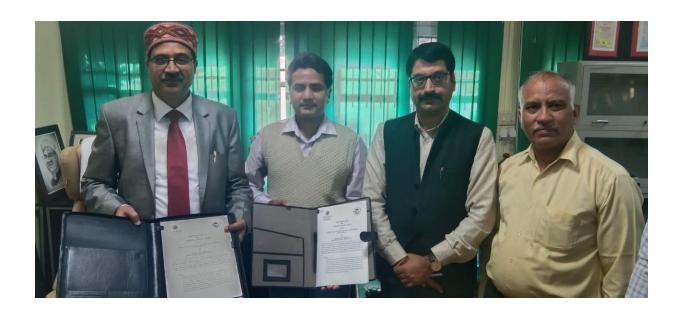

### Research and Academic Collaboration

Organized different workshops in collaboration with Jagdev Chand Samriti Shodh Sansthan (TJCSSS), Nehri, Hamirpur, Himachal Pradesh

Academic and Research Collaboration Year 2020-21