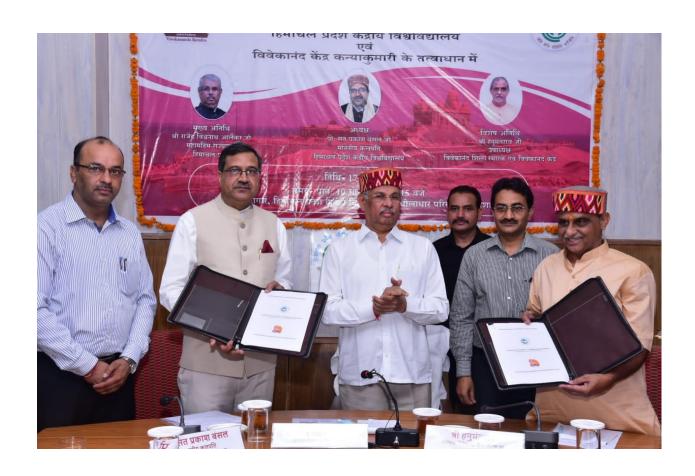

### Research and Academic Collaboration

Organized different workshops in collaboration with Jagdev Chand Samriti Shodh Sansthan (TJCSSS), Nehri, Hamirpur, Himachal Pradesh

Academic and Research Collaboration Year 2020-21