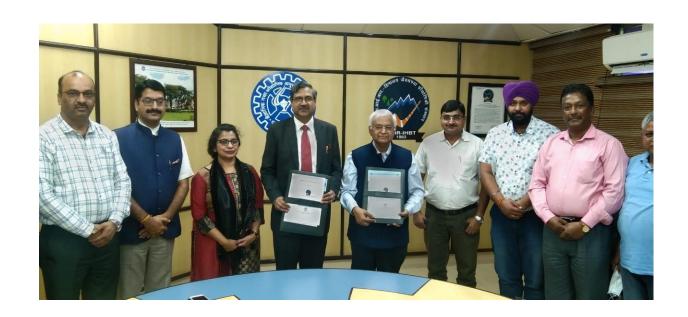

### Central University of Himachal Pradesh Signed a MoU with Dr. Ambedkar international Centre