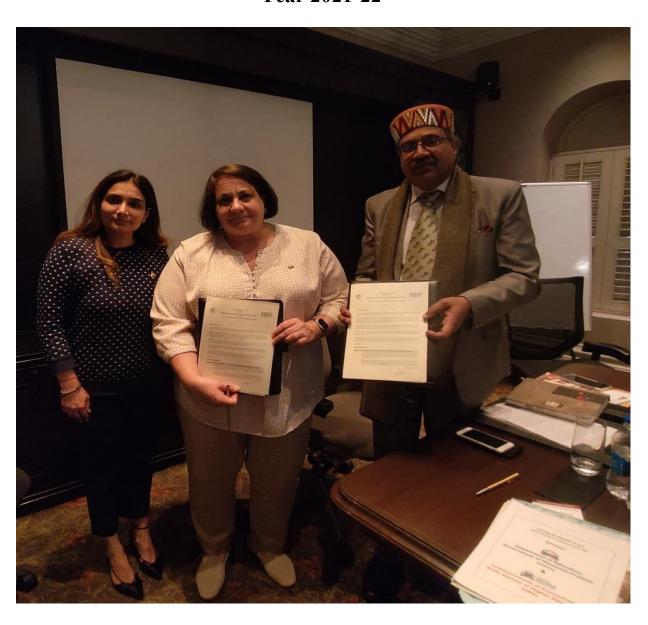

To improve quality in research through workshop with RFRF



#### Academic and Research Collaboration Year- 2021-22



# To increase the academic activities in the university in collaboration shiksha sanskriti uthhan nyas Year 2021-22



## Organized number of yoga amp in the university Year 2021-22



### Research Collaboration between department of Physics , CUHP and ARIES $\,$



#### For Ruler Development Programmes



## Research Collaboration by Life Science department Year 2021-22



#### Research collaboration between CUHP and Maharaja Agrasen University Solan



#### To help accelerate construction work of CUHP



#### Research Collaboration in the department of Journalism



### To help accelerate construction work of CUHP

#### Academic and Research Collaboration Year 2021-22



#### **Research and Collaboration**



#### **Student Exchange Programme**