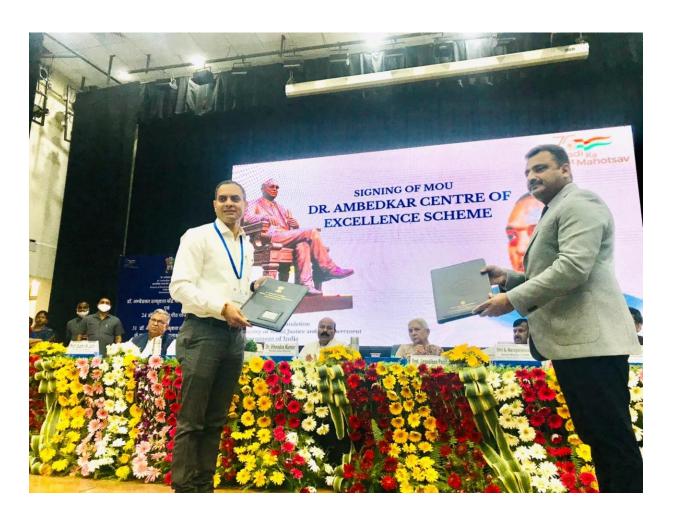

### Central University of Himachal Pradesh Signed a MoU with Dr. Ambedkar international Centre