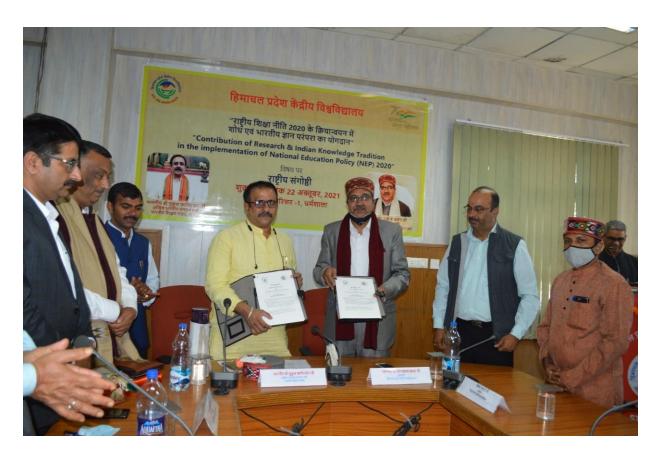

### Research and Academic Collaboration

Organized different workshops in collaboration with Jagdev Chand Samriti Shodh Sansthan (TJCSSS), Nehri, Hamirpur, Himachal Pradesh

Academic and Research Collaboration Year 2020-21