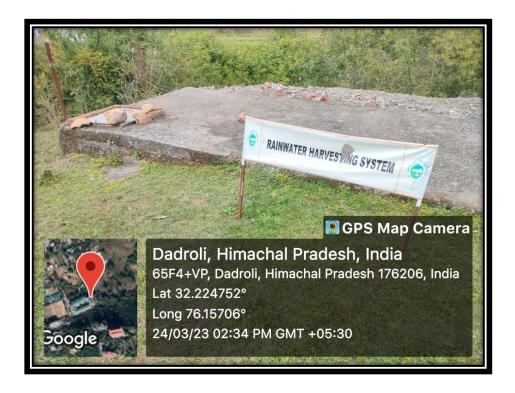

University of Himachal Pradesh (ESTABLISHED UNDER CENTRAL UNIVERSITIES ACT 2009)

Dharamshala, Himachal Pradesh-176215



#### **INDEX**

### Geo-tagged photographs of the facilities

| S. No. | Description                                                       | Page   |
|--------|-------------------------------------------------------------------|--------|
|        |                                                                   | Number |
| 1      | Rain water harvesting                                             | 3      |
| 2      | Maintenance of water bodies and distribution system in the campus | 4      |



#### Central University of Himachal Pradesh

(ESTABLISHED UNDER CENTRAL UNIVERSITIES ACT 2009)

Dharamshala, Himachal Pradesh-176215



#### **RAIN WATER HARVESTING**









## Central University of Himachal Pradesh (ESTABLISHED UNDER CENTRAL UNIVERSITIES ACT 2009)

Dharamshala, Himachal Pradesh-176215



#### Maintenance of water bodies and distribution system in the campus