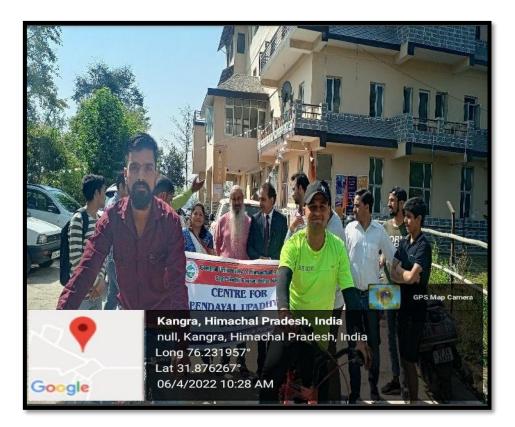

Bicycle day observed is central university of Himachal Pradesh in Dharamshala and Shahpur campus