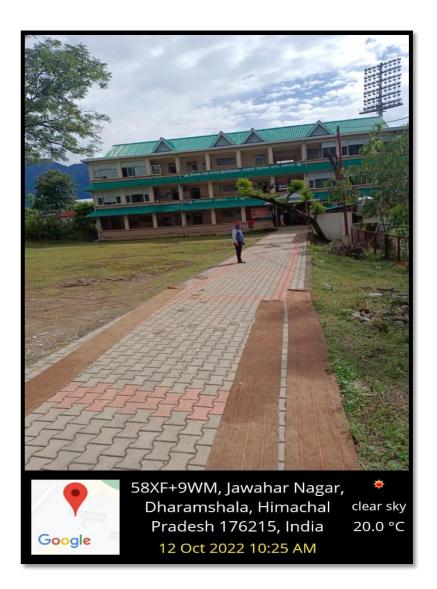

Bicycle day observed is central university of Himachal Pradesh in Dharamshala and Shahpur campus