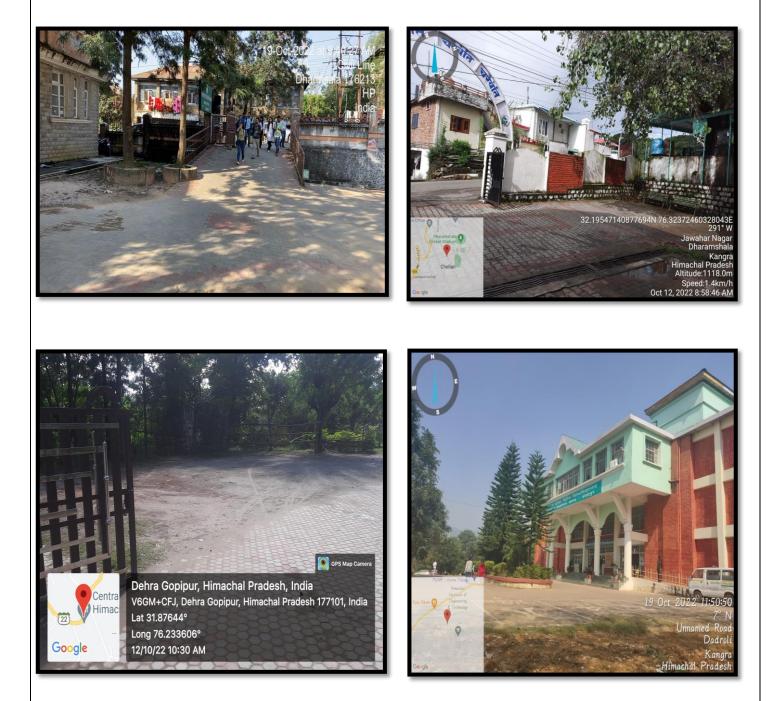

Bicycle day observed is central university of Himachal Pradesh in Dharamshala and Shahpur campus