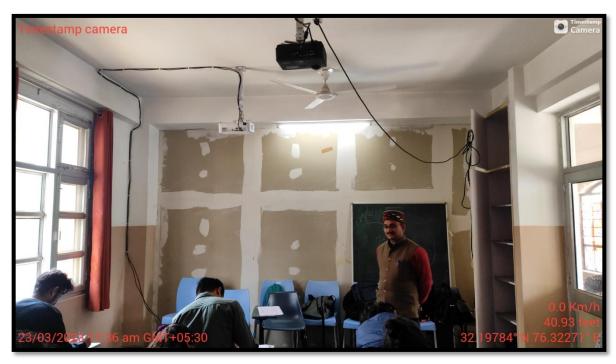

#### **Department of Computational Biology / Bioinformatics**

#### **Bioinformatics Class Room-09**

Bioinformatics class room -112