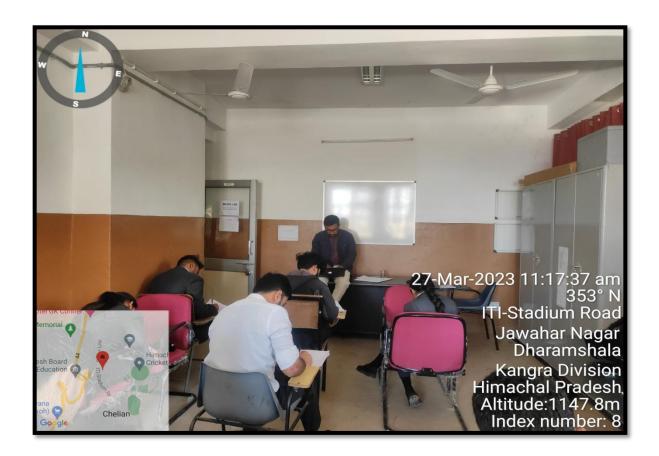

#### **Department of Computational Biology / Bioinformatics**

#### **Bioinformatics Class Room-09**

Bioinformatics class room -112