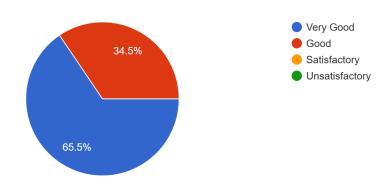

#### Course content

29 responses

## Availability of reading material (Library /Internet/Others

29 responses

Use of Innovative teaching methods (Group discussion, field exercises, role play & others) <sup>29 responses</sup>

Learning value (in terms of knowledge, concepts, manual skills, analytical abilities, and in broadening one's perspective)

29 responses

#### Overall Rating

29 responses