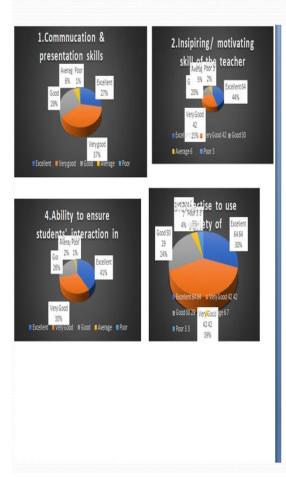

## Teacher's Feed Back Form 5 responses Publish analytics [□ Сору 1. The Vision, philosophy & objectives of the University are known. 5 responses Strongly Agree

Teacher's Feed Back Form

04/05/2022, 11:12