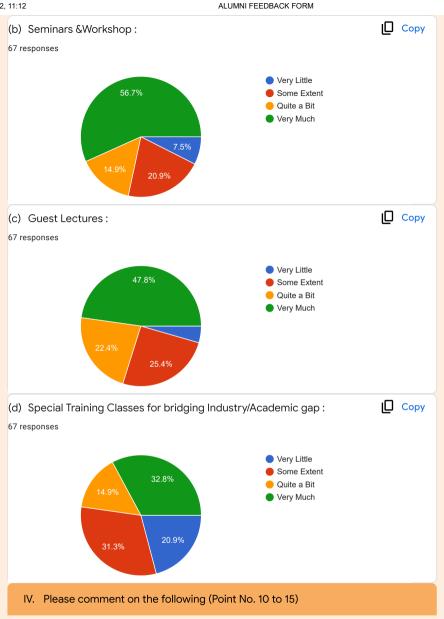

3/18

04/05/2022, 11:12

ALUMNI FEEDBACK FORM 04/05/2022, 11:12

ALUMNI FEEDBACK FORM

9

04/05/2022, 11:12 ALUMNI FEEDBACK FORM

II. FEEDBACK ABOUT UNIVERSITY

04/05/2022, 11:12 ALUMNI FEEDBACK FORM