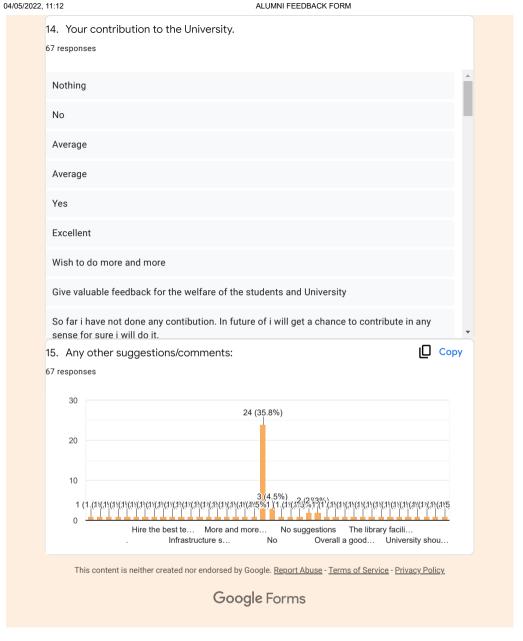

Priyanka

Anuj Kumar

Shubham Verma

Nitish Sharma

Сору 5. Rate the adequacy of following as they were during your tenure as a student at our campus: (a) Laboratories & Equipments:

□ Copy

Overall its a good place to learn and explore knowledge. The teachers are very helpful.