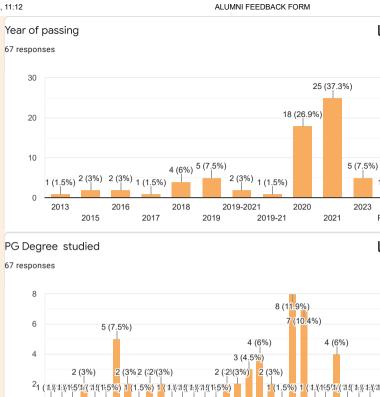

ALUMNI FEEDBACK FORM

04/05/2022, 11:12

#### **ALUMNI FEEDBACK FORM**

67 responses

Publish analytics