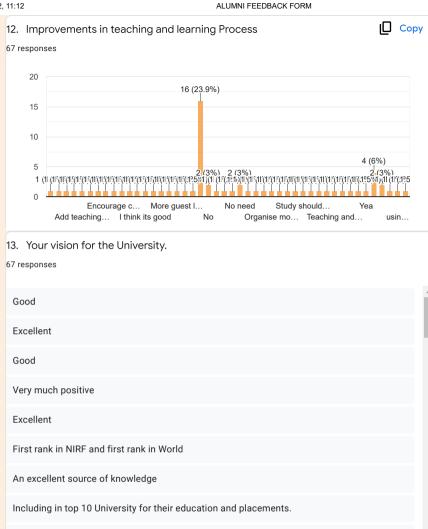

3/18

04/05/2022, 11:12

ALUMNI FEEDBACK FORM 04/05/2022, 11:12

ALUMNI FEEDBACK FORM

9

04/05/2022, 11:12 ALUMNI FEEDBACK FORM

II. FEEDBACK ABOUT UNIVERSITY

04/05/2022, 11:12 ALUMNI FEEDBACK FORM