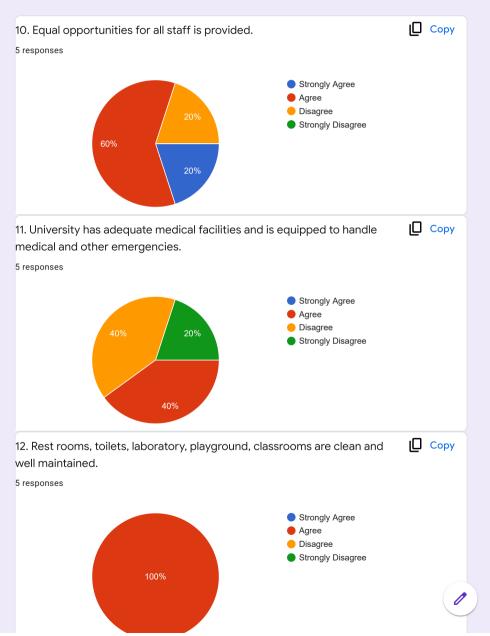

## Teacher's Feed Back Form 5 responses Publish analytics [□ Сору 1. The Vision, philosophy & objectives of the University are known. 5 responses Strongly Agree

Teacher's Feed Back Form

04/05/2022, 11:12