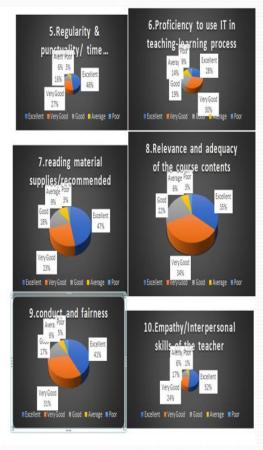

## Feedback of Students

# Student Feedback of M.Sc.(Semester-1) 2020

(ESTABLISHED UNDER CENTRAL UNIVERSITIES ACT 2009)

Dharamshala, Himachal Pradesh-176215

# Student Feedback of M.Sc.(Semester-1) 2021

(ESTABLISHED UNDER CENTRAL UNIVERSITIES ACT 2009)

Dharamshala, Himachal Pradesh-176215

# Student Feedback of M.Sc.(Semester-3) 2021