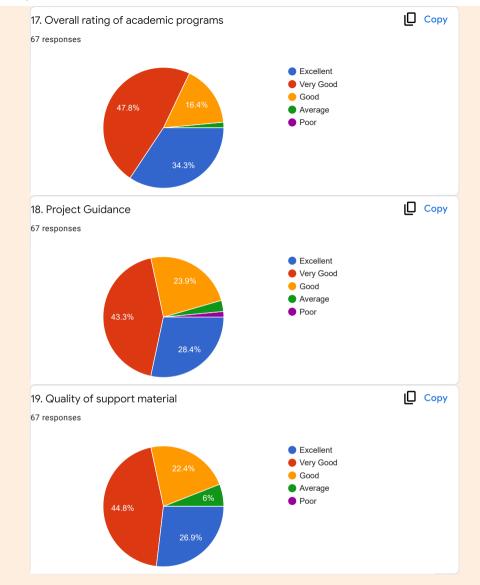

Сору 5. Rate the adequacy of following as they were during your tenure as a student at our campus: (a) Laboratories & Equipments:

□ Copy

Overall its a good place to learn and explore knowledge. The teachers are very helpful.

#### 2016-2018 Alumni Feedback

#### Course content

28 responses

#### Availability of reading material (Library /Internet/Others

28 responses

Use of Innovative teaching methods (Group discussion, field exercises, role play & others) <sup>28 responses</sup>

Learning value (in terms of knowledge, concepts, manual skills, analytical abilities, and in broadening one's perspective)

28 responses

#### Overall Rating

28 responses