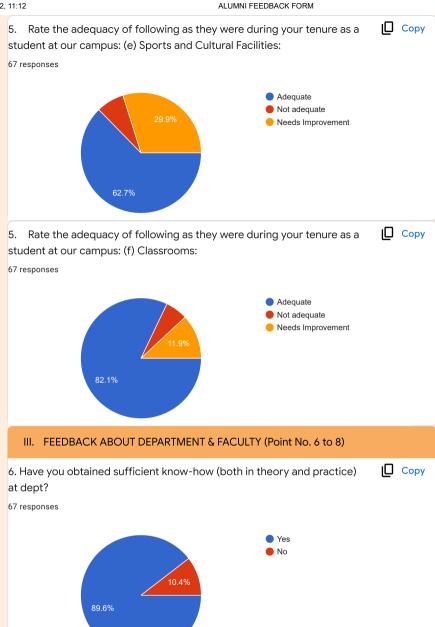

3/18

04/05/2022, 11:12

ALUMNI FEEDBACK FORM 04/05/2022, 11:12

ALUMNI FEEDBACK FORM

9

04/05/2022, 11:12 ALUMNI FEEDBACK FORM

II. FEEDBACK ABOUT UNIVERSITY

04/05/2022, 11:12 ALUMNI FEEDBACK FORM