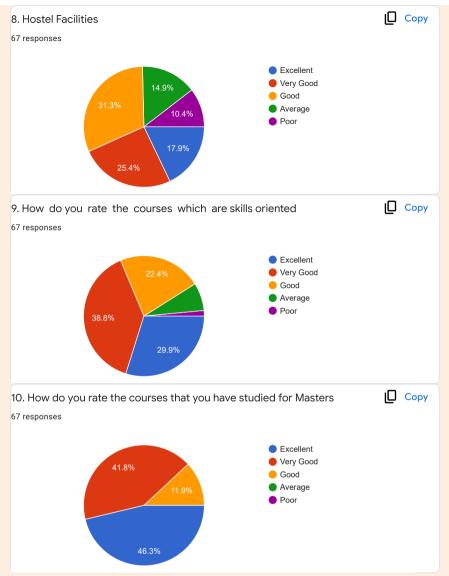

ALUMNI FEEDBACK FORM

04/05/2022, 11:12

#### **ALUMNI FEEDBACK FORM**

67 responses

Publish analytics