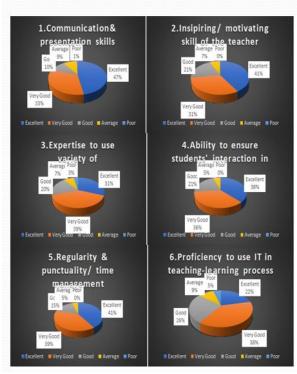

## Teacher's Feed Back Form 5 responses Publish analytics [□ Сору 1. The Vision, philosophy & objectives of the University are known. 5 responses Strongly Agree

Teacher's Feed Back Form

04/05/2022, 11:12