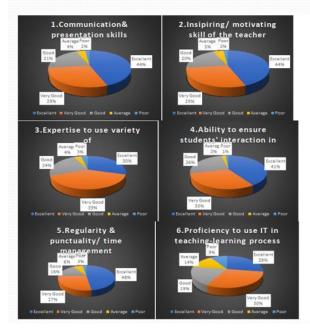

## Teacher's Feed Back Form 5 responses Publish analytics [□ Сору 1. The Vision, philosophy & objectives of the University are known. 5 responses Strongly Agree

Teacher's Feed Back Form

04/05/2022, 11:12