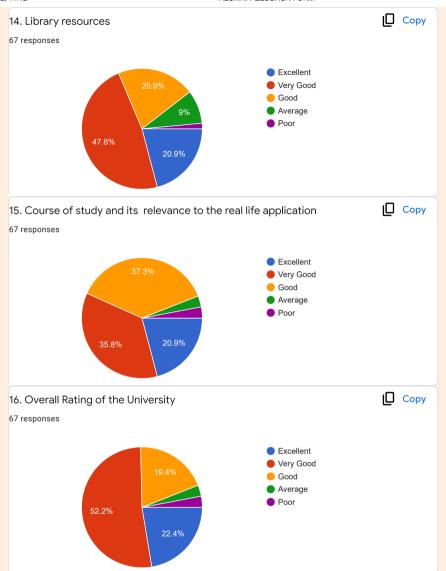

ALUMNI FEEDBACK FORM

04/05/2022, 11:12

#### **ALUMNI FEEDBACK FORM**

67 responses

Publish analytics