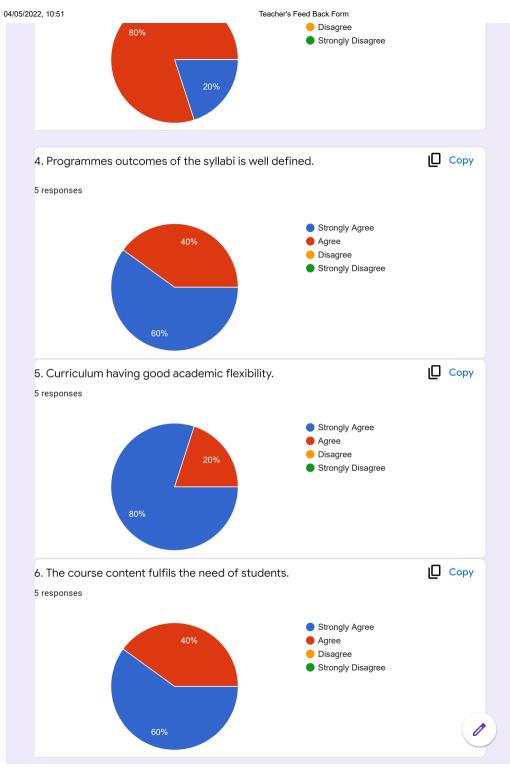

## Teacher's Feed Back Form 5 responses Publish analytics [□ Сору 1. The Vision, philosophy & objectives of the University are known. 5 responses Strongly Agree

Teacher's Feed Back Form

04/05/2022, 11:12