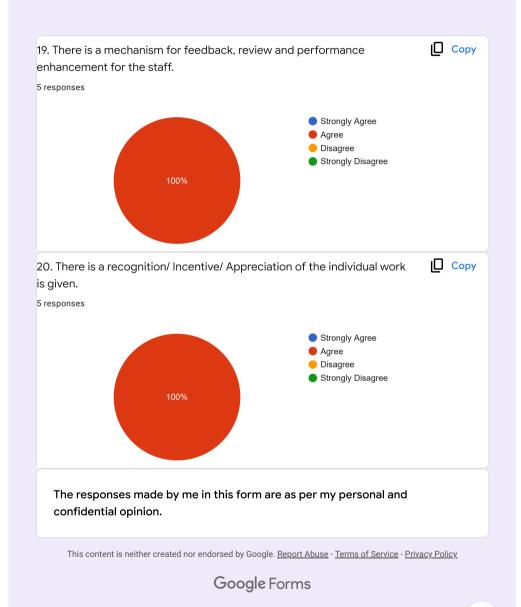

## Teacher's Feed Back Form 5 responses Publish analytics [□ Сору 1. The Vision, philosophy & objectives of the University are known. 5 responses Strongly Agree

Teacher's Feed Back Form

04/05/2022, 11:12