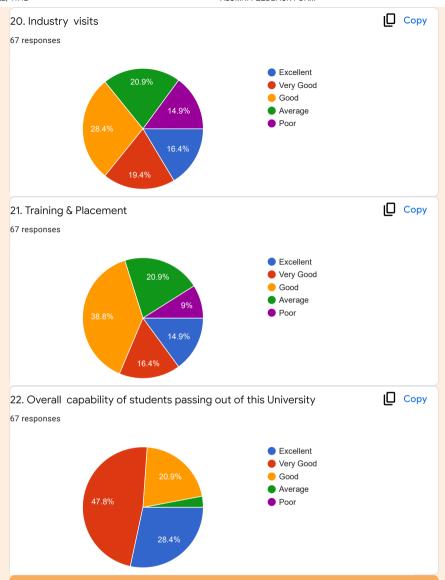

Сору 5. Rate the adequacy of following as they were during your tenure as a student at our campus: (a) Laboratories & Equipments:

□ Copy

Overall its a good place to learn and explore knowledge. The teachers are very helpful.

#### 2016-2018 Alumni Feedback

#### Course content

28 responses

#### Availability of reading material (Library /Internet/Others

28 responses

Use of Innovative teaching methods (Group discussion, field exercises, role play & others) <sup>28 responses</sup>

Learning value (in terms of knowledge, concepts, manual skills, analytical abilities, and in broadening one's perspective)

28 responses

#### Overall Rating

28 responses