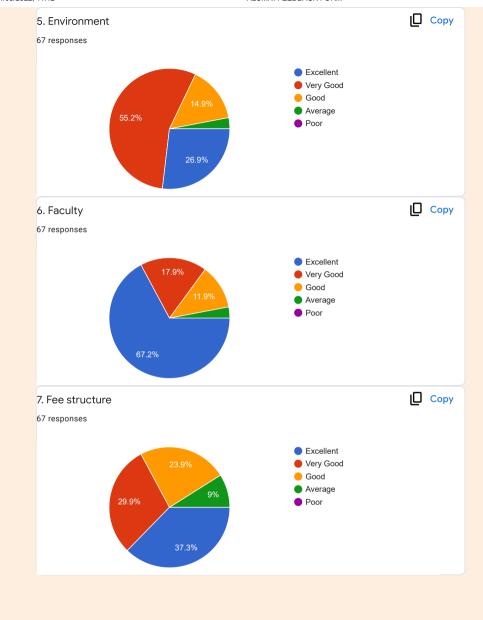

ALUMNI FEEDBACK FORM

04/05/2022, 11:12

#### **ALUMNI FEEDBACK FORM**

67 responses

Publish analytics