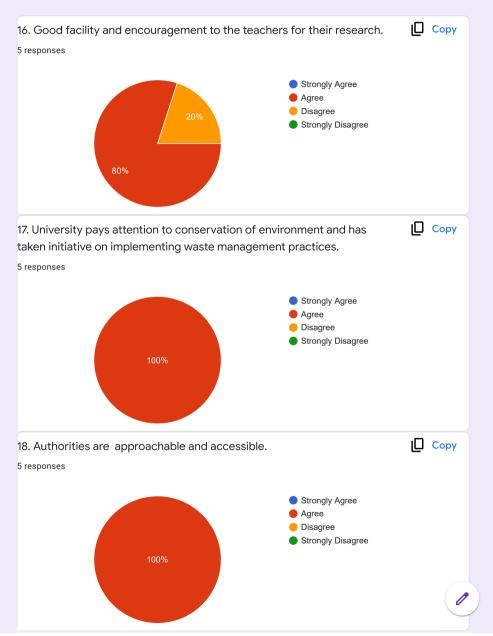

## Teacher's Feed Back Form 5 responses Publish analytics [□ Сору 1. The Vision, philosophy & objectives of the University are known. 5 responses Strongly Agree

Teacher's Feed Back Form

04/05/2022, 11:12