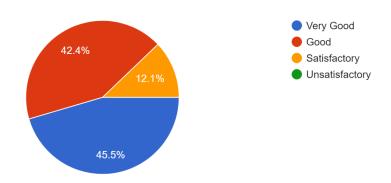

Learning value (in terms of knowledge, concepts, manual skills, analytical abilities, and in broadening one's perspective) 33 responses

Overall Rating 33 responses

Very Good

Good

Satisfactory

Unsatisfactory