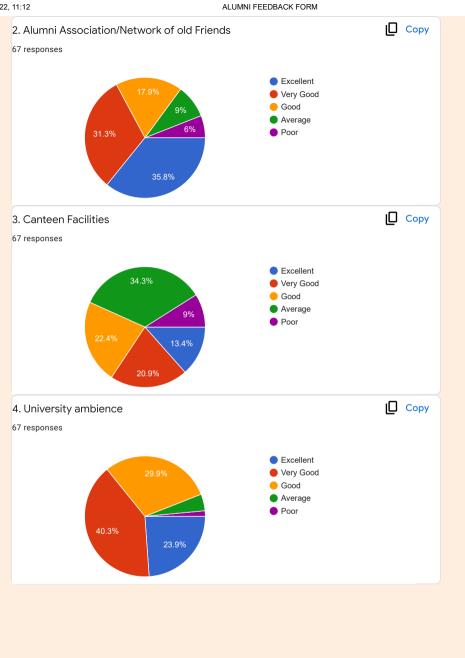

3/18

04/05/2022, 11:12

ALUMNI FEEDBACK FORM 04/05/2022, 11:12

ALUMNI FEEDBACK FORM

9

04/05/2022, 11:12 ALUMNI FEEDBACK FORM

II. FEEDBACK ABOUT UNIVERSITY

04/05/2022, 11:12 ALUMNI FEEDBACK FORM