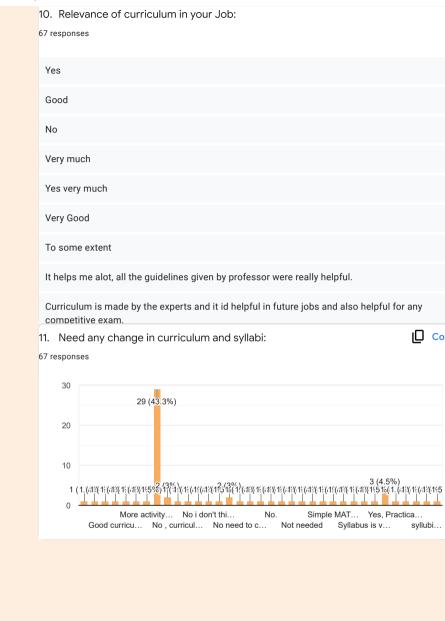

3/18

04/05/2022, 11:12

ALUMNI FEEDBACK FORM 04/05/2022, 11:12

ALUMNI FEEDBACK FORM

9

04/05/2022, 11:12 ALUMNI FEEDBACK FORM

II. FEEDBACK ABOUT UNIVERSITY

04/05/2022, 11:12 ALUMNI FEEDBACK FORM