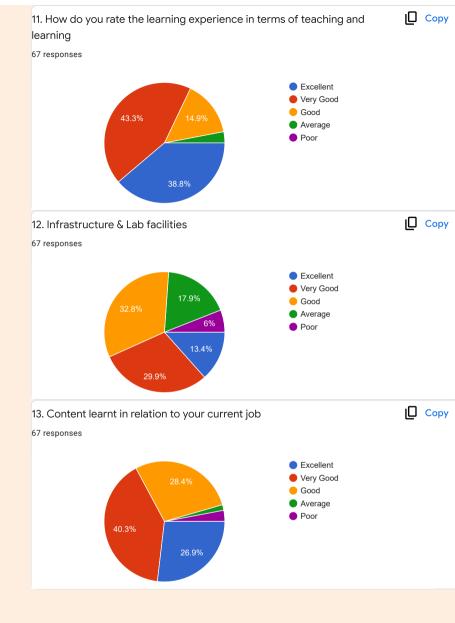

ALUMNI FEEDBACK FORM

04/05/2022, 11:12

#### **ALUMNI FEEDBACK FORM**

67 responses

Publish analytics