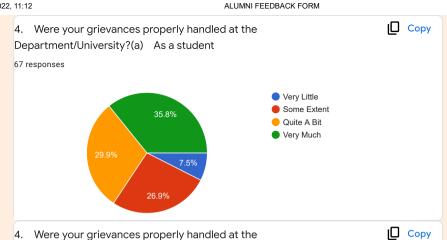

3/18

04/05/2022, 11:12

ALUMNI FEEDBACK FORM 04/05/2022, 11:12

ALUMNI FEEDBACK FORM

9

04/05/2022, 11:12 ALUMNI FEEDBACK FORM

II. FEEDBACK ABOUT UNIVERSITY

04/05/2022, 11:12 ALUMNI FEEDBACK FORM

Сору 5. Rate the adequacy of following as they were during your tenure as a student at our campus: (a) Laboratories & Equipments:

□ Copy

Overall its a good place to learn and explore knowledge. The teachers are very helpful.