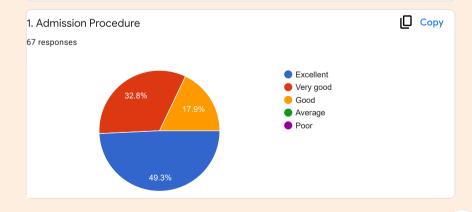

3/18

04/05/2022, 11:12

ALUMNI FEEDBACK FORM 04/05/2022, 11:12

ALUMNI FEEDBACK FORM

9

04/05/2022, 11:12 ALUMNI FEEDBACK FORM

II. FEEDBACK ABOUT UNIVERSITY

04/05/2022, 11:12 ALUMNI FEEDBACK FORM

Сору 5. Rate the adequacy of following as they were during your tenure as a student at our campus: (a) Laboratories & Equipments:

□ Copy

Overall its a good place to learn and explore knowledge. The teachers are very helpful.