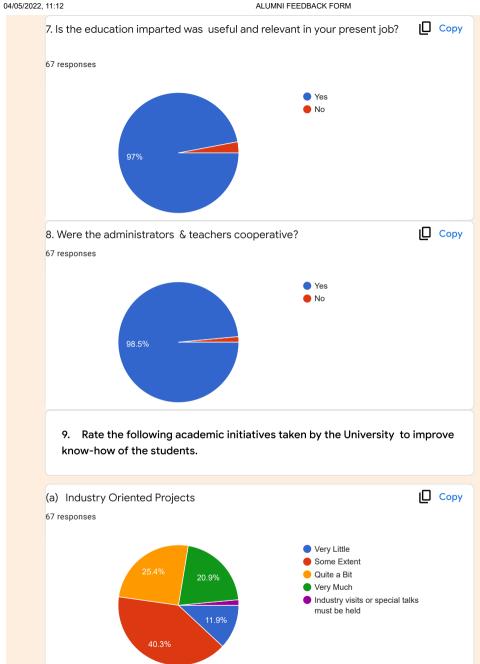

3/18

04/05/2022, 11:12

ALUMNI FEEDBACK FORM 04/05/2022, 11:12

ALUMNI FEEDBACK FORM

9

04/05/2022, 11:12 ALUMNI FEEDBACK FORM

II. FEEDBACK ABOUT UNIVERSITY

04/05/2022, 11:12 ALUMNI FEEDBACK FORM

Сору 5. Rate the adequacy of following as they were during your tenure as a student at our campus: (a) Laboratories & Equipments:

□ Copy

Overall its a good place to learn and explore knowledge. The teachers are very helpful.