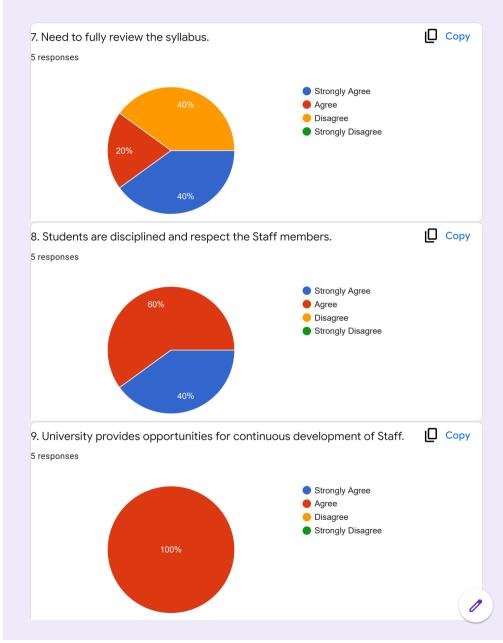

## Teacher's Feed Back Form 5 responses Publish analytics [□ Сору 1. The Vision, philosophy & objectives of the University are known. 5 responses Strongly Agree

Teacher's Feed Back Form

04/05/2022, 11:12