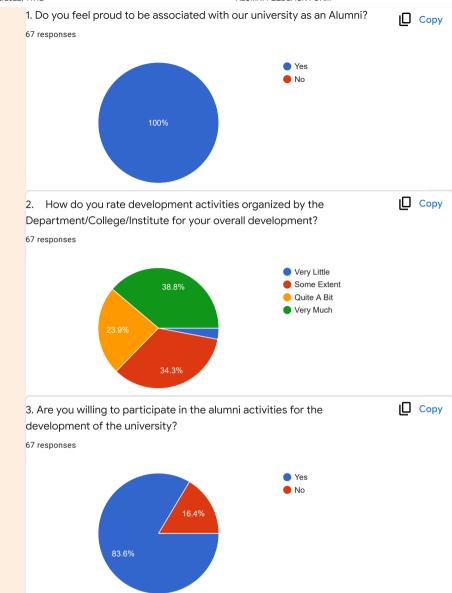

#### **ALUMNI FEEDBACK FORM**

67 responses

Publish analytics

#### Personal Details

Name

67 responses

Sourav

Sahil Chaudhary

Kajal

Preeti

Sunil kumar

Priyanka

Anuj Kumar

Shubham Verma

Nitish Sharma

#### I. Please Tick the appropriate box of your response

M.Sc Maths

MATHMATICS Masters of ma... Msc mathema...

□ Сору

Pursui...

[□ Сору

3 (4.5

1/18