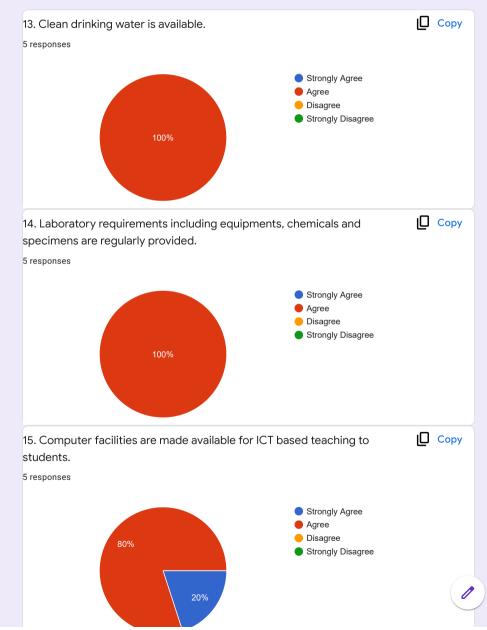

## Teacher's Feed Back Form 5 responses Publish analytics [□ Сору 1. The Vision, philosophy & objectives of the University are known. 5 responses Strongly Agree

Teacher's Feed Back Form

04/05/2022, 11:12