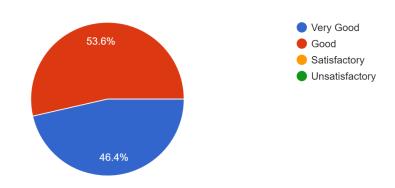

04/05/2022, 11:12 ALUMNI FEEDBACK FORM



II. FEEDBACK ABOUT UNIVERSITY

04/05/2022, 11:12 ALUMNI FEEDBACK FORM













Сору 5. Rate the adequacy of following as they were during your tenure as a student at our campus: (a) Laboratories & Equipments:





























□ Copy



Overall its a good place to learn and explore knowledge. The teachers are very helpful.







#### 2016-2018 Alumni Feedback

#### Course content

28 responses



#### Availability of reading material (Library /Internet/Others

28 responses



Use of Innovative teaching methods (Group discussion, field exercises, role play & others) <sup>28 responses</sup>



Learning value (in terms of knowledge, concepts, manual skills, analytical abilities, and in broadening one's perspective)

28 responses



#### Overall Rating

28 responses



#### 2017-2019 Alumni Feedback

#### Course content

29 responses



## Availability of reading material (Library /Internet/Others

29 responses



Use of Innovative teaching methods (Group discussion, field exercises, role play & others) <sup>29 responses</sup>



Learning value (in terms of knowledge, concepts, manual skills, analytical abilities, and in broadening one's perspective)

29 responses



#### Overall Rating

29 responses



#### 2018-2020 Alumni Feedback

#### Course content

30 responses



# Availability of reading material (Library /Internet/Others 30 responses



Use of Innovative teaching methods (Group discussion, field exercises, role play & others) 30 responses



Learning value (in terms of knowledge, concepts, manual skills, a