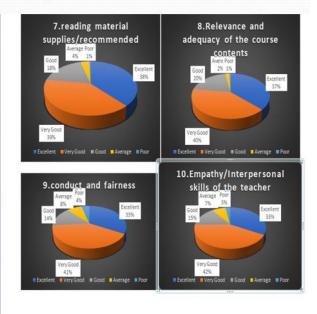

#### Availability of reading material (Library /Internet/Others

28 responses

Use of Innovative teaching methods (Group discussion, field exercises, role play & others) <sup>28 responses</sup>

Learning value (in terms of knowledge, concepts, manual skills, analytical abilities, and in broadening one's perspective)

28 responses

#### Overall Rating

28 responses