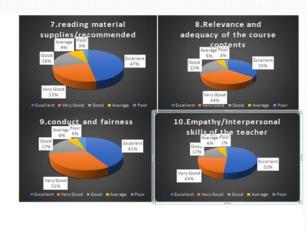

## Teacher's Feed Back Form 5 responses Publish analytics [□ Сору 1. The Vision, philosophy & objectives of the University are known. 5 responses Strongly Agree

Teacher's Feed Back Form

04/05/2022, 11:12