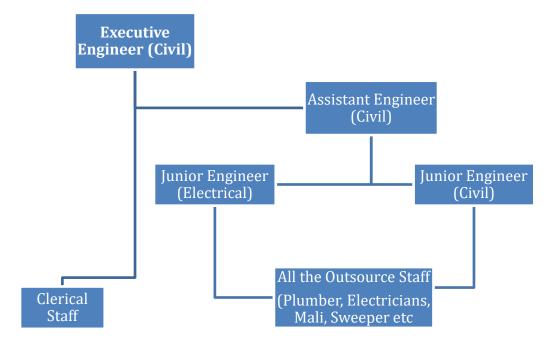

The Engineering Department functions as per the following hierarchy:

In addition, following Committees have also been constituted to facilitate the construction and maintenance works efficiently,

- University Building Works Committee
- Campus Infrastructure Development Committee.
- Standing Local Works Committee.
- > Technical Bid Opening Committee.
- Financial Bid Opening Committee.
- ➤ Physical and Financial Work Progress Committee.