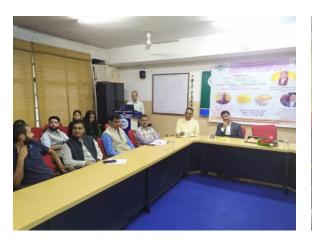

#### On occasion of "International Year of Millets"

Department of Plant Science, Central University of Himachal Pradesh organized a one-day Seminar on "Millets: Food for Future".

The Department of Plant Science, Central University of Himachal Pradesh, Shahpur Parisar on 20, October 2022 Organized a Seminar on "Millets: Food for Future". The seminar was organized under the guidance of Prof. Pardeep Kumar, Dean, School of Life Sciences, Head, Department of Plant Science and Dean Academics. The guest speaker was Dr. Gopal Katna, Principal Scientist (Plant Breeding), Department of Organic Agriculture and Natural Farming, COA, CSK HPKV Palampur, H.P. All the faculty members, Research Scholars, and Postgraduate students were present in the seminar. The seminar's main objective was to acquire knowledge about the Importance of the Millet. He shared his valuable knowledge about the millets and their scopes in the upcoming future.

The Speaker responded to the queries of the students on various aspects of Millets cultivation. All the faculty members and a total of 80 students including RD Scholars and students, School of Life Sciences were present in the expert lecture. The session was ended with a formal vote of thanks. The event was coordinated by all faculties of the Department of Plant Science.