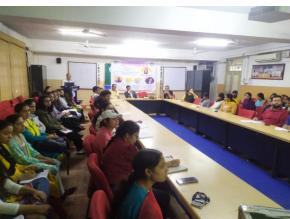

The Speaker responded to the queries of the students on various aspects of Millets cultivation. All the faculty members and a total of 80 students including RD Scholars and students, School of Life Sciences were present in the expert lecture. The session was ended with a formal vote of thanks. The event was coordinated by all faculties of the Department of Plant Science.