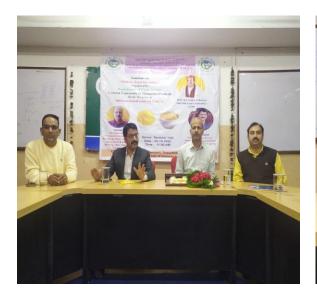

#### On occasion of "International Year of Millets"

Department of Plant Science, Central University of Himachal Pradesh organized a one-day Seminar on "Millets: Food for Future".

The Department of Plant Science, Central University of Himachal Pradesh, Shahpur Parisar on 20, October 2022 Organized a Seminar on "Millets: Food for Future". The seminar was organized under the guidance of Prof. Pardeep Kumar, Dean, School of Life Sciences, Head, Department of Plant Science and Dean Academics. The guest speaker was Dr. Gopal Katna, Principal Scientist (Plant Breeding), Department of Organic Agriculture and Natural Farming, COA, CSK HPKV Palampur, H.P. All the faculty members, Research Scholars, and Postgraduate students were present in the seminar. The seminar's main objective was to acquire knowledge about the Importance of the Millet. He shared his valuable knowledge about the millets and their scopes in the upcoming future.