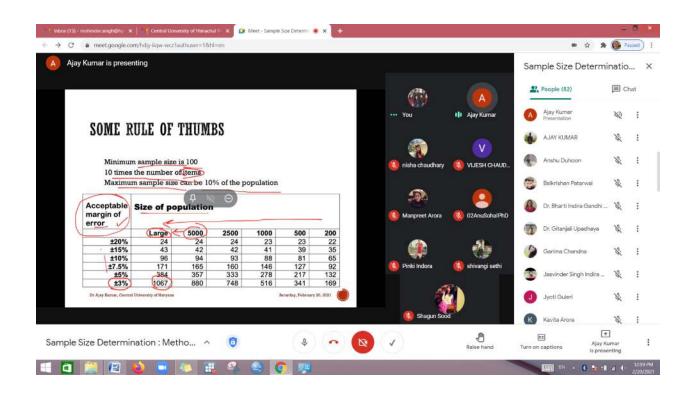

J-FFUP-PSS?
HS=224



Dr. Dimple Patel Associate Professor Central University of Himachal Pradesh







## Central University of Himachal Pradesh Commerce and Management Society HPKVBS, (SCMS)

Organizing One Day Workshop on

"Sample Size Determination: Methodology and Issues"

Dr. Ajay kumar

Assistant Professor

Central University Of Haryana

On Saturday 20th February 11:00 Am to 1:00 Pm



Join us on Google Meet



#### CENTRAL UNIVERSITY OF HIMACHAL PRADESH COMMERCE AND MANAGEMENT SOCIETY HPKVBS, (SCMS)

#### ORGANIZING 3RD ONE DAY WEBINAR

ON

"PREPARING REVIEW OF STUDIES THROUGH SLR AND BIBLIOMETRICS IN RESEARCH"

> ON MONDAY 8th MARCH 02:30 PM TO 04:30 PM

JOIN US ON GOOGLE MEET meet.google.com/iha-bgfs-aza



DR. MANOJ KUMAR DASH INDIAN INSTITUTE OF INFORMATION TECH &MGT GWALIOR















धर्मशाला (हि०५०)

दीनद्याल उपाध्याय कौशल केन्द्र

"उच्च शिक्षा में कौशल विकास" के विवसीय राष्ट्रीय रांगोष्ठी

29-30 मार्च, 2016

प्रमाणित किया जाता है कि डॉ., / श्री / सुश्री / ...... मंत्रप्रीत ....मरोड़ा ....... में

दीनदयाल उपाध्याय कौशल केन्द्र, हिमाचल प्रदेश केन्द्रीय विश्वविद्यालय **द्वारा आयोजित** "उच्च शिक्षा में

कौशात विकास " पर दो दिवसीय राष्ट्रीय संगोष्ठी के सफल आयोजन में महत्वपूर्ण योगदान दिया।

प्रोठ बोधिनक रिष्ट वर्मा प्रीतकुष्टपति

डॉ॰ मनोज कुमार शक्सेना





# पंडित दीनदयाल उपाध्यायः दर्शन एवं सामाजिक विचार संस्कृति मंत्रालय, भारत सरकार द्वारा प्रायोजित

मार्च 22-23, 2018

दो दिवसीय राष्ट्रीय सेमिनार

प्रमाणित किया जाता है कि सुश्री/श्रीमती/श्री/डॉ/प्रो. मनप्रीत अरीड़ा ने संस्कृति मंत्रालय, भारत सर<mark>कार द्वारा प्रायोजित और शिक्षा स्कूल एवं</mark> दीनदयाल