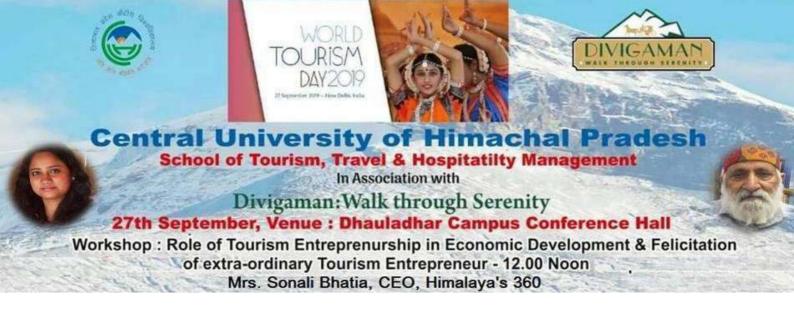

t.google.com/yef-kizy-srn

**Organising Members:** 

Dr. Ashish Nag, Dr. Debasis Sahoo, Dr. S. Sundararaman



#### ·Certification WEBINAR

#### **World Tourism Day 2020** FOOD-PLANET-HEALTH

School of Tourism, Travel & Hospitality Management, Central University of Himachal Pradesh and NSS, Central University of Himachal Pradesh jointly organizing a webinar with Vegan Outreach

27th September 2020 (Sunday) | 03:00 - 04:30 PM



Prof. (Dr.) Kuldip Dr. Suman Sharma Chand Agnihotri Vice- Chancellor (Patron)



Dean, SOTTHM (Convenor)



Dr. Ashish Nag Program officer, NSS, CUHP



Jaydeepsinh Jhala Outreach Coordinator Vegan Outreach (Speaker)



Dr. Debasis Sahoo Convenor, World Tourism Day-2020

Organising Secretaries:

Dr. Ashish Nag Dr. Debasis Sahoo

Dr. Arun Bhatia Dr. S. Sundararaman





#### **TOURISM SOCIETY**

of

CENTRAL UNIVERSITY OF HIMACHAL PRADESH,

District desired and the second secon

DHARAMSHALA
Welcomes you all

to

A Seminar on

"Emerging Travel Prospects from Outbound Tourism in India"

By

Mr. Ravi Raj Gupta Marketing Head. Innoglobe Travels, India

Venue: Seminar Hall, CUHP-TAB, Shahpur

Dt: 23rd August 2017 (3:30 PM)



# **Tourism Society**



CENTRAL UNIVERSITY OF HIMACHAL PRADESH
DHARAMSHALA



Speaker
Mr. Bipin Rona
Director, Asian Classic DMC
India

Invites you all

**A LECTURE** 

ON

Prof.(Dr) H. R. Sharma Dean, SOTTHM CUHP, Dharamshala

Role of Product Knowledge & Soft Skills for a better future

in Tourism Industry

Date: 22<sup>nd</sup> MAY 2018, Time: 14:00 PM

Venue: MBA (T&T) Class room, CUHP-TAB, Shahpur

"Wish you all the very best"