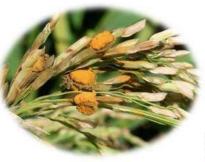

| 14.       |
| 11       | Egge up a to a supplied and the supplied |           |
| _        | All Comments of the Comments o |           |



विभागाध्यक्ष, बनस्पति विज्ञान विज्ञान विज्ञान स्थित । Department of Plant Science । विश्वविद्यास्य हिमाचल प्राप्त । विश्वविद्यास्य Central University of Hamachal Pradesh अस्यायी शैक्षणिक खण्ड/Temporary Academic Block अस्यायी शैक्षणिक खण्ड/Temporary Academic Block



# DEPARTMENT OF PLANT SCIENCES SCHOOL OF LIFE SCIENCES CENTRAL UNIVERSITY OF HIMACHAL PRADESH SHAHPUR CAMPUS, DISTT. KANGRA (H.P.)



## Seminar on "Disease Management in Rice and Wheat"

Organized by Himalayan Life Science Society & Vaidya Sushen Club



Speaker
Dr. Sachin Upmanyu
Assistant Scientist (Plant
Pathology), RWRC- Malan,
Distt.- Kangra (HP)



Venue: Seminar Hall Date: 08/03/2022

Time: 01:00- 02:00 PM



Special Guest
Dr. Mahesh Kulharia
Associate Professor & Director,
Centre for Computational
Biology & Bioinformatics

Coordinator: Dr. Ashun Chaudhary, Assistant Professor, Department of Plant Sciences Organising Secretary: Leena Thaltur, Binny Vats & Pushpa Guleria



|            |         |                                             | Dote B 3