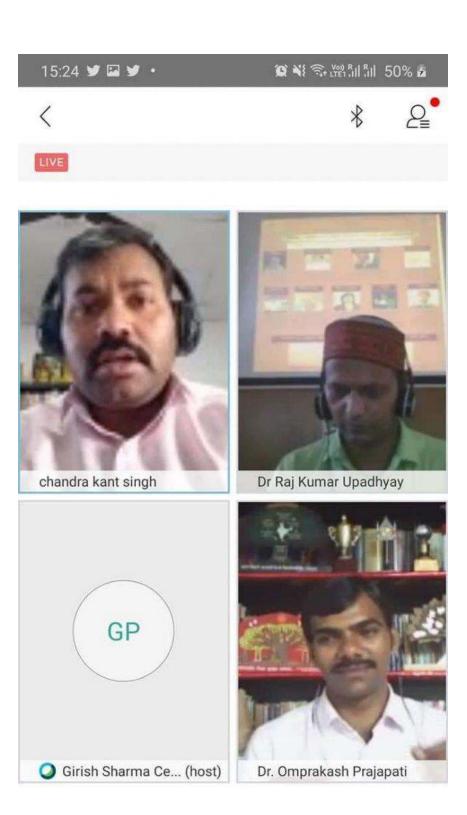

#### संयोजक

डॉ. राजकुमार उपाध्याच 'मणि' (प्लोसिएट प्रोफेसर एवं अध्यक्ष, हिंदी विभाग, हि. प्र. कें. वि.)

#### सहयोग: डॉ. चंद्रकात सिंह, डॉ. ओमप्रकाश प्रजापति, डॉ. प्रिया शर्मा, डॉ. प्रीति सिंह

#### संयोजक

डॉ. राजकुमार उपाध्याय 'मणि' एसोसिएट प्रोफेसर एवं अध्यक्ष, हिंदी विभाग, हि. प्र. कें. वि. वि धर्मणाला

#### समन्वयकगणः डॉ. चंद्रकांत सिंह, डॉ. ओमप्रकाश प्रजापति, डॉ. प्रिया शर्मा, डॉ. प्रीति सिंह

नोट:- कार्यक्रम से संबंधित किसी भी सूचना हेतु हिंदी विभाग (हि.प्र.कें.वि.वि) के ईमेल-cuhphindihod@gmail.com पर संपर्क करें। कार्यक्रम का आयोजन वेबेक्स पर होगा जिसका सीधा प्रसारण फेसबुक लाइव (https://www.facebook.com/cuhpwsc) पर किया जाएगा। कार्यक्रम में सम्मलित सभी प्रतिभागियों को निशुल्क ई-प्रमाण पत्र दिया जाएगा।