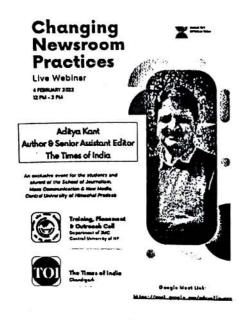

## Revisiting History: Ideas and Practice

#### Chief Guest

Prof. S.P. Bansal Vice-Chancellor Central University of Himachal Pradesh Dharmshala

#### Keynote Speaker

Prof. Dilbagh Singh Eminent Professor (Retd.) Centre for Historical Studies JNU, New Delhi

Resource Person

Prof. Arun Kumar Singh Head, Deptt. of History Himachal Pradesh University Shimla

Date: 25th January 2022 Time: 1:00 PM onwards

**Online Platform: Google Meet** 

Link: https://meet.google.com/gpa-zqub-nhp

Director
Prof. Narayan Singh Rao
Head, Department of History & Dean, School of Social Sciences

Associate Director
Dr. Kanwar Chanderdeep Singh, Associate Professor, Department of History, CUHP

Convener
Dr. Rajeev Kumar, Assistant Professor, Department of History, CUHP

Co-convener Thuktan Negi, Assistant Professor, Department of History, CUHP