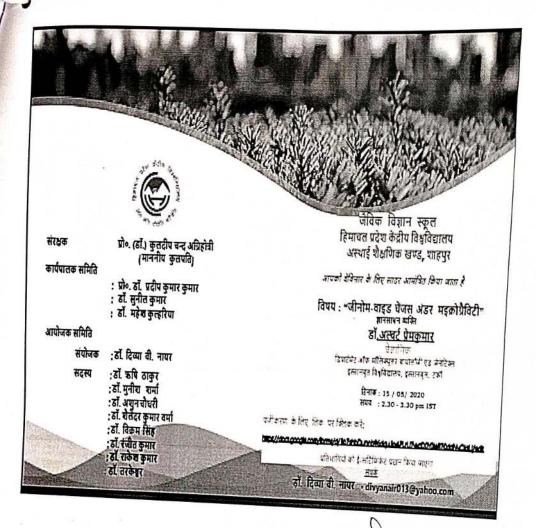

| 7 <sup>th</sup> March 2022        | 62 |
| 7. | Seminar on " Disease Management in Rice and Wheat"                  | Dr.Sachin Upmanyu, Senior<br>Scientist,<br>Rice and Wheat Research Centre-<br>Malan,<br>Distt Kangra (HP).                         | 8 <sup>th</sup> March 2022        | 79 |
| 8. | Seminar on "Wild<br>Edible of North<br>Western Himalayan<br>Region" | Dr. Tara Sen Thakur, Assistant<br>Professor,<br>Department of Botany<br>Sardar Vallabhbhai Patel Cluster<br>University-Mandi (HP). | 9 <sup>th</sup> March 2022        | 74 |
| 9. | Seminar on " Advances in Hybrid Seed Production of Vegetable Crops" | <b>Dr. Santosh Kumari</b> , Senior Scientist, College of Horticulture and Forestry, Neri Hamirpur, Himachal Pradesh, - 177001      | 10 <sup>th</sup> March 2022       | 66 |





विभागस्यस्य वनस्पति विज्ञान यिद्धारम् Head, Department of Plant Science हिमाचल प्रदेश केन्द्रीय विश्वविद्धार्स्य Central University or Himachal Pradeen अस्यायी शैक्षणिक खण्ड/Temporary Academic Blocks भारतर, स्रांगड़ा (हि.प्र.)/Shahpur, Kangra (HP)-176208



## Online National Conference on Environmental Pollutants and Cancer (ऑनलाइन राष्ट्रीय सम्मेलन विषय पर्यावरण प्रदूषक और कैंसर)

(Date: 20.05.2020 and 21.05.2020)



संरक्षक:

Organized by School of Life Sciences.

प्रो. (डॉ.) कुलदीप चंद अम्निहोत्री (माननीय कुलपति)

Central University of Himachal Pradesh, Temporary Academic Block, Shahpur, Dist. Kangra, H.P.

कार्यकारी समितिः प्रो. (डॉ.) प्रदीय कुमार प्रो. (डॉ.) महेश कुल्हरिया

आयोजन-कर्ता जैविक विज्ञान स्कूल, केंद्रीय विश्वविद्यालय हिमाचल प्रदेश, अस्थायी शेक्षणिक ब्लॉक, शाहपुर, जिला: