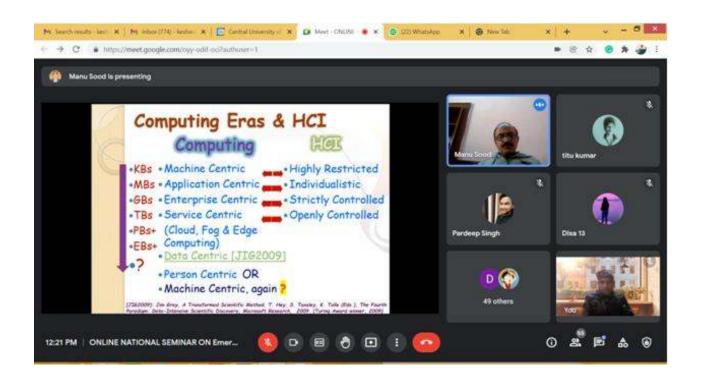

#### Two days online national seminar on "Emerging Trends in Information and Communications Technologies"

(27 - 28 January 2022)

On the occasion of CUHP foundation day celebration, two days online national seminar on "Emerging trends in Information and Communications Technologies" was organized by the Department of Computer Science, Central University of Himachal Pradesh during 27 – 28 January 2022 through online medium Google Meet. The Coordinator, CUHP foundation day celebration inaugurated the national seminar and guided all the participants about the CUHP foundation day celebration and the role of various ICT technologies in the current scenario. The speakers of this national seminar presented their speeches from various parts of India. Prof. Manu Sood- HPU Shimla, Dr. Sandeep Kumar Sood-NIT Kurukshetra, Dr. Rakesh Kumar-Central University Haryana, and Dr. Sahil- IIIT Una presented their session on the latest trends in ICT, Future Aspects in Artificial Intelligence, Machine Learning and Big Data Analytics, IoT Applications & Challenges, and Smart Environment and its Technological Perspective respectively. On this occasion, the Head and Dean Prof. Rakesh Kumar, School of Mathematics Computers and Information Sciences MCIS, Convener Dr. Keshav Singh Rawat, department Incharge, Computer Science and Informatics, faculty members of various departments, members of the organizing committee, and students have attended the seminar.