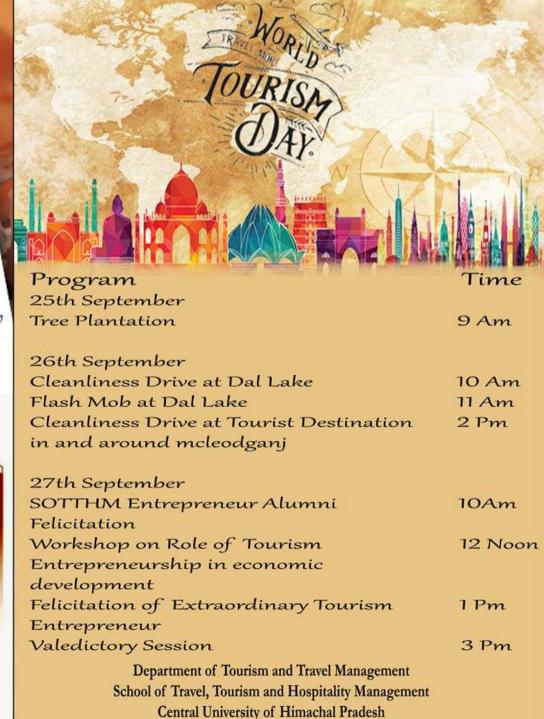

S. Verma

**President** 

Prof. H. R. Sharma (Dean, SOTTHM)



#### **Organizing Members**

Mr. Debasis Sahoo Dr. S. Sundararaman

#### Convener

Mr. Arun Bhatia

**Co-Convener** 

Dr. Suman Sharma

#### **PROGRAMME**

DAY-1

26<sup>th</sup> September, 2016

Inaugural Function (10.00 am) (Venue: Conference Hall)

Collage making Competition (12.00 pm)
Photo Caption Competition (1.00 pm)
Rangoli Competition (1.00 pm)

DAY-2

27<sup>th</sup> September, 2016

Atithi Sammaan (10.00 am) (At Bus Stand & Airport)

Valedictory Session & Prize Distribution (3.00 pm) (Venue: Conference Hall)

#### **Student Members**

1. Ayush 5. Sahildeep

2. Vikrant 6. Shubham

3. Amit 7. Rajkumar

4. Saurabh 8. Snehil











# TOURISM DAY2019

'Tourism and Jobs: A better future for all' 25 to 27 September













# **Central University of Himachal Pradesh**

School of Tourism, Travel & Hospitatilty Management
In Association with

Divigaman: Walk through Serenity

- Cleanliness Drive at Dal Lake 10.00 AM
- FLASH MOB at Dal Lake 11.00 Am
- Cleanlines Drive at Tourist Destination in and around Mecleodganj - 2.00 PM

26th September, (Venue : Dal Lake & Mecleodganj)









# **Central University of Himachal Pradesh**

School of Tourism, Travel & Hospitatilty Management

In Association with

Divigaman: Walk through Serenity

Celebrating World Tourism Day 2019

25th, 26th & 27th September 2019



## **Tourism Society**

Central University Of Himachal Pradesh
Dharamshala

Tourism Day Celebrations (27th September, 2020)

# Tourism & Rural Development

World Tourism Day is celebrated annually on