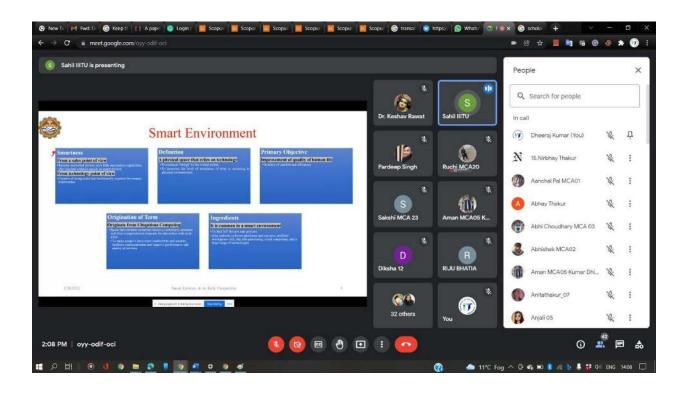

#### Two days online national seminar on "Emerging Trends in Information and Communications Technologies"

(27 - 28 January 2022)

On the occasion of CUHP foundation day celebration, two days online national seminar on "Emerging trends in Information and Communications Technologies" was organized by the Department of Computer Science, Central University of Himachal Pradesh during 27 – 28 January 2022 through online medium Google Meet. The Coordinator, CUHP foundation day celebration inaugurated the national seminar and guided all the participants about the CUHP foundation day celebration and the role of various ICT technologies in the current scenario. The speakers of this national seminar presented their speeches from various parts of India. Prof. Manu Sood- HPU Shimla, Dr. Sandeep Kumar Sood-NIT Kurukshetra, Dr. Rakesh Kumar-Central University Haryana, and Dr. Sahil- IIIT Una presented their session on the latest trends in ICT, Future Aspects in Artificial Intelligence, Machine Learning and Big Data Analytics, IoT Applications & Challenges, and Smart Environment and its Technological Perspective respectively. On this occasion, the Head and Dean Prof. Rakesh Kumar, School of Mathematics Computers and Information Sciences MCIS, Convener Dr. Keshav Singh Rawat, department Incharge, Computer Science and Informatics, faculty members of various departments, members of the organizing committee, and students have attended the seminar.