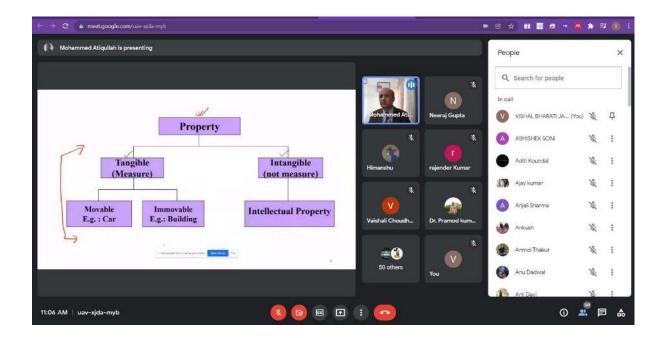

#### DEPARTMENT OF CHEMISTRY AND CHEMICAL SCIENCES, CUHP - SHAHPUR, DISTRICT - KANGRA, PIN - 176206

Webinar on "INTELLECTUAL PROPERTY RIGHTS" (9th February 2022) Organized by PC Ray Club in Collaboration with Department for Promotion of Industry and Internal Trade, Ministry of Commerce and Industry (Government of India).

#### Feedback Report:

PC Ray Club has organised an online webinar on "INTELLECTUAL PROPERTY RIGHTS" on 9<sup>th</sup> February 2022 in Collaboration with Department for Promotion of Industry and Internal Trade, Ministry of Commerce and Industry (Government of India) at Department of Chemistry and Chemical Sciences, Central University of Himachal Pradesh.

The webinar was very informative and interesting as well. Students learned various aspects of Intellectual Property Rights including differences between Tangible and Intellectual Property. Detailed information about Patents and Patent Act was shared by the Speaker. The speaker also shared information about Patent Data Base, Patent and Non-Patent Literature At last, Students were made aware about various career opportunities in the fields of Patents and Designing. Overall, the session was very much helpful for students and teachers as well.