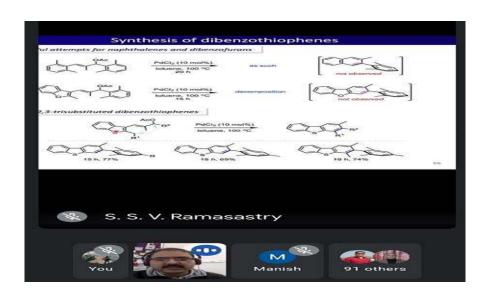

#### **Feedback Report:**

Department of Chemistry and Chemical Sciences, CUHP has organised an Invited Lecture on "New Paradigms in the Synthesis of Privileged Heterocycles" on 31<sup>st</sup> January 2022 in Collaboration with Dr. S. S. V. Ramashastry (Associate Professor and Swarna Jayanti Fellow), Department of Chemical Sciences, IISER - Mohali.

The lecture was very informative and interesting as well. Students learned various aspects of Asymmetric Synthesis and Catalysis. Various approaches for Asymmetric Synthesis such as: Transition Metal Catalysis, Asymmetric Organocatalysis by Phosphines, One-Pot Cascade Synthesis by Sulfur Ylides and many more were discussed. Detailed information about Transition-Metal catalysed C-C coupling reactions along with their mechanism of action were shared by the Speaker. The speaker also shared information about the concept of C-H bond activation for synthesizing Pharmaceutically Active Compounds. Overall, the session was very much helpful for students and teachers as well for their Research and Industrial Career.