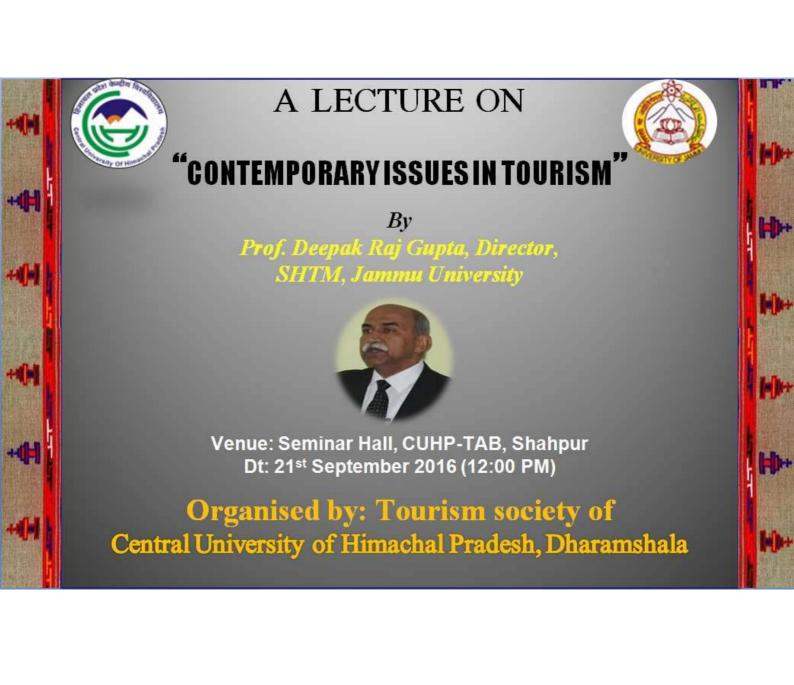

Property (ITC Fortune Park Moksha)

1:30 PM : Felicitation & Vote of thanks by the Co-convener

2:30 PM : Lunch in a fine dining restaurant at HPTDC Hotel Kunal, Dharamshala

4:30 PM : Formal Closure of the event & safe return to the University campus



FURTUNE

Speaker
Mr. Sanjeev Kumar
H.R. Manager
ITC Fortune Park Moksha
McLeod ganj, Dharamshala



Patron
Dr. Suman Sharma
Dean & HOD
Department of Tourism & Travel
Central University of H.P.



Convener
Dr. Debasis Sahoo
Assistant Professor
Department of Tourism & Travel
Central University of H.P.



Co-Convener
Dr. Arun Bhatia
Assistant Professor
Department of Tourism & Travel
Central University of H.P.

Venue: ITC Fortune Park, Moksha (Training Cell)

Satobri Hills, McLeod Ganj, Dharamshala

"Kindly register yourself at the earliest"





# **Tourism Society**



# CENTRAL UNIVERSITY OF HIMACHAL PRADESH DHARAMSHALA



Speaker
Prof. Dr. A. K. Mahajan
Dean, School of Life Sciences
CUHP, Dharamshala

Invites you all

A LECTURE ON THE OCCASION OF



Dr. H.R. Sharma Dean, SOTTHM CUHP, Dharamshala

Swachhata Pakhwada Celebration-2018

Theme: Role of water bodies in maintaining and restoring the ecological balance

Date: 13th September 2018, Time: 12:30 PM

Venue: CUHP-Dhauladhar Parisar-II & Cheliyan Water body











WISH YOU ALL the Very best..!!

















## **TOURISM SOCIETY**



of

CENTRAL UNIVERSITY OF HIMACHAL PRADESH,
DHARAMSHALA
Welcomes you all

to

A guest Lecture on

"Mitigating Loss and Crisis analysis during Landslides in the Himalayas"

By

Mr. Bhagwan Singh Negi Founder & Director, Himalayan Vagabo