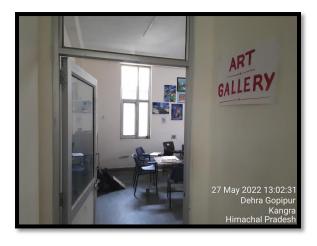

## • Painting room

Art Gallery

• Sculpture room

- <u>Laboratories:</u>
- Physics Lab

• Chemistry Lab