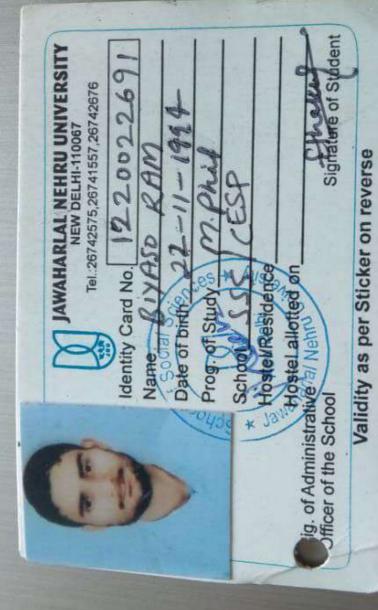

# **Details of Ph.D. Students**

| Batch   | Roll No.   | Name          | Ph.D.                                               |
|---------|------------|---------------|-----------------------------------------------------|
| 2014-16 | CUHP14IT24 | Sumit Kumar   | Himachal Pradesh<br>University (2019)               |
|         | CUHP15IT02 | Ajay Kumar    | Himachal Pradesh<br>University (2020)               |
| 2015-17 | CUHP15IT18 | Rakesh Kumar  | Himachal Pradesh<br>University (2020)               |
|         | CUHP15IT21 | Ritesh Rana   | Himachal Pradesh<br>University (2021)               |
| 2016-18 | CUHP16IT06 | Farheen       | Jawaharlal Nehru<br>University (2020)               |
| 2017-19 | CUHP17IT07 | Dheeraj Kumar | Central University of<br>Himachal Pradesh<br>(2020) |
| 2017-17 | CUHP17IT12 | Monika        | NIT Kurukshetra,<br>Haryana (2022)                  |