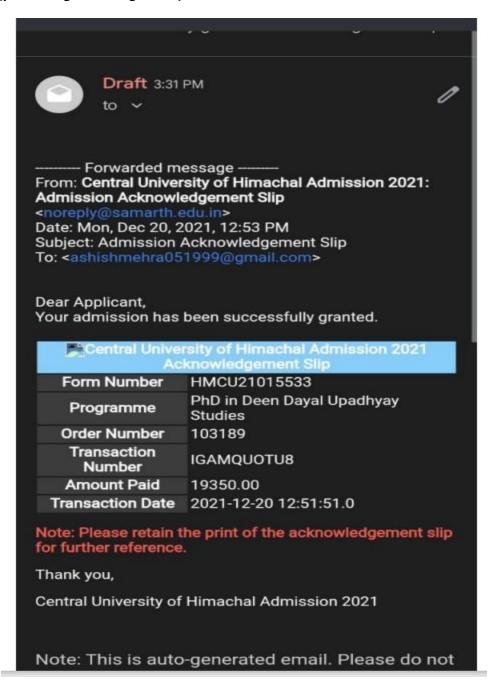

| RAJINDER KUMAR           | SC             | Selected |  |

| 2 | HMCU21015126 | RUCHIKA KUMARI | SC | Selected |
|---|--------------|----------------|----|----------|
|   |              | ST CATEGORY    |    |          |
|   | HMCU21015671 | SHILPI         | ST | Selected |



Head,
Department of Plant Sciences

# 5.2.3. Percentage of recently graduated students who have progressed to higher education (previous graduating batch)



#### Admission Slip

Note: Please retain the print of the acknowledgement slip for further reference.



I RASHWANT SINGH son/daughter/ward of Hoshiar singh having been provisionally admitted to the above mentioned programme and department hereby undertake to produce the migration certificate in original and other relevant certificates as and when I am directed to submit. In case of failure to produce the same, I shall forthwith vacute the sent and shall have no claim for refund of fees etc., paid for the semester. The amount of freeship / scholarship / fellowship drawn, if any, shall also be refunded forthwith.

#### CRITERION – 5 OF SANSKRIT PALI AND PRAKRIT DEPARTMENT(5.2.3)

2017-18

| No. of students selected/qualifying | Registration number/roll number for the exam