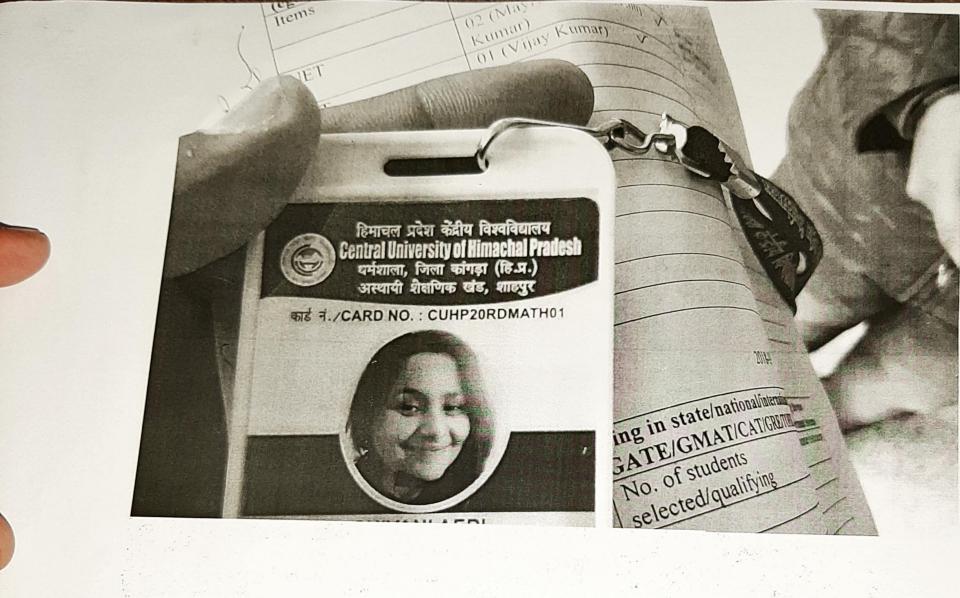

13.11.2017 से गणित कंप्यूटर एवं सूचना विज्ञान स्कूल के गणित विभाग में पीएचडी डिग्री के लिए नामांकित किया जाता है।

पीएचड़ी कोर्स वर्क पूरा करने के बाद सम्बन्धित विभागाध्यहां की संस्तुति के साथ या विश्वविद्यालय द्वारा विर्धारित शुल्क देकर आपको रजिस्ट्रेशन के लिए आवेदन करना होगा तथा एनरोसमेंट की तिथि से पंजीकृत माना नारका।

"विश्वविद्यालय अनुदान आमोग के दिशा निर्देशों के अनुसार आपको परामर्श दिया जाता है कि रिज्य्ट्रियन के लिए अर्धदेन के साथ सम्बन्धित विभाग के बोर्ड ऑफ़ स्टडीज एथा स्कूल बीर्ड द्वारा अनुमोवित शोध कार्य के सम्भावित प्राक्त्य (Synopsis) की 15 प्रतियों के साथ एनरोलमेंट की तिथि 13.1L2017 से डेढ़ वर्ष के भीतर परीक्षा शाखा में जमा करवाएं"। गणित केप्यूटर एनम सूचना विज्ञान स्कूल

परीक्षा नियंत्रक

प्रतिलिपि:

- 1. शध्यक्ष, गणित विभाग
- 2. यित्तं विभाग

3. मेरिका धीमान

4. गार्ड फाइल





# JAWAHARLAL NEHRU UNIVERSITY

New Delhi-110067

Tel.: 26742575, 267141557, 26742676



Registration No.: 70580

Name : ROHIT KUMAR

D.O.B : 07-07-1994

Prog Of Study : PH.D.

School/Centre : SIT

Session : 2018-2022



18033848

Chief Security Officer

Validity as per sticker on reverse





काइ न CARD NO. : CUHP18RDMATH01



# TANYA SHARMA

Sh. Sanjeev Kumar 27.09.1993 45 mg C 08

86288-24663

M/PROG. : Ph.D. Mathe

No:- 2-8/2000-HPU-Regd(Math) -3 652

Regd. No.:-13-20(312)2K21

Dated: 01/07/2021

To

の何心でできます。

Mr. Deepak S/o Sh. Prakash Chand, Village Gamdhol, P.O. Brang, Tehsil Sarkaghat, Distt. Mandi, (H.P.), Pin Code-175024

Subject: -

Regarding PH. D. Registration.

Dear Student,

With reference to your application for registration for the degree of Doctor of Philosophy in the