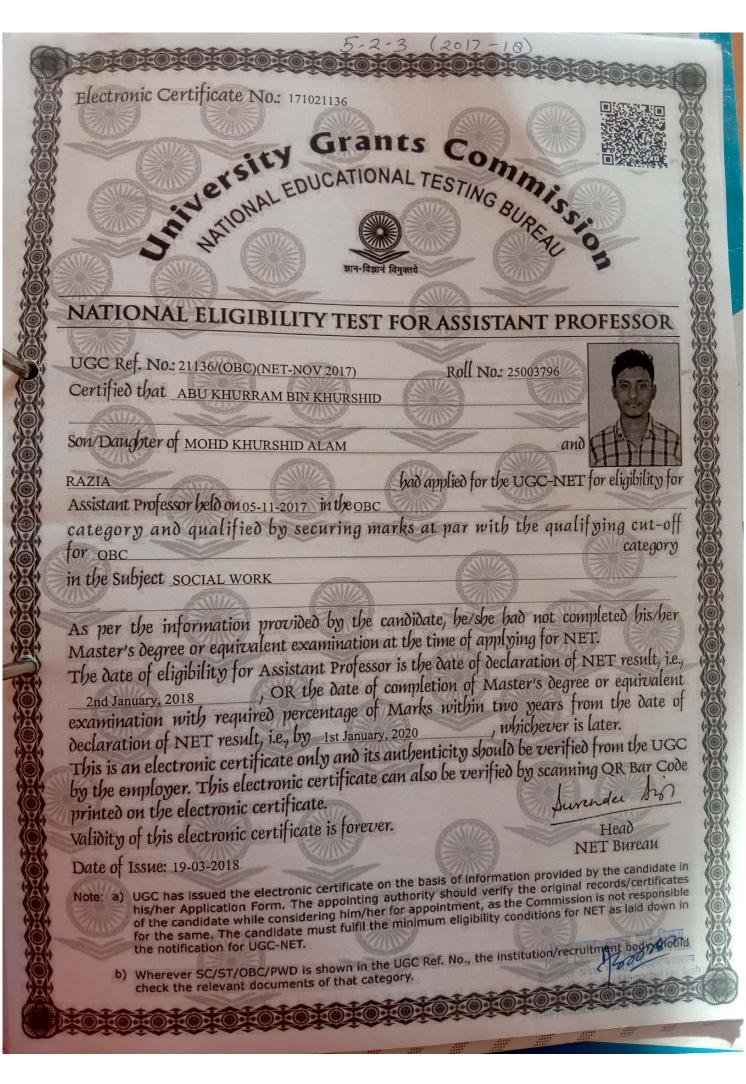

# JRF AWARD LETTER

Dated: 12-03-2022

Roll No.: HP04003062

# 0611390

NTA Ref. No.: 210510401899

LUCKY THAKUR

Son/Daughter of BIMLA DEVI

and CHAMAN LAL Subject: Education

# Dear Candidate.

I am pleased to inform you that you have qualified for Junior Research Fellowship (JRF) and eligibility for Assistant Professor in the National Eligibility Test (UGC-NET) conducted for December 2020 and June 2021 (merged session). The tenure of fellowship is five years and it commences from the date of declaration of NET result, i.e., 19-02-2022 (or) from the date of admission under M.Phil./Ph.D. (or) from the date of joining M.Phil./Ph.D. programme, whichever is later. The summary of financial assistance offered under the scheme is mentioned at Annexure I available on www.agc.ac.in/netjrf

The e-Certificate of eligibility for Assistant Professor has been uploaded on https://ecertificate.nta.ac.in. The eligibility of the candidate is to be ensured by the institution/appointing authority. The category in which the candidate had appeared may be verified from NTA.

This electronic JRF award letter can also be verified by scanning the QR Code.

With best wishes,

(Dr Sadhana Parashar) Senior Director

Note: NTA has issued the electronic JRF award letter on the basis of information provided by the candidate in his her online application form. The appointing authority should verify the original records/certificates of the candidate while considering him her for JRF award or appointment, as the NTA will not be liable for any false information provided by the candidate. The NTA is only responsible for the result which can be verified from the repository available in the website of NTA (uponet main; in). The candidate must fulfil the minimum elogibility conditions as laid down in the notification for UGC-NET.