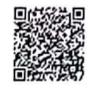

This electronic JRF award letter can also be verified by scanning the QR Code.

With best wishes,

(Dr Sadhana Parashar) Senior Director

Note: NTA has issued the electronic JRF award letter on the basis of information provided by the candidate in his her online application form. The appointing authority should verify the original records/certificates of the candidate while considering him her for JRF award or appointment, as the NTA will not be liable for any false information provided by the candidate. The NTA is only responsible for the result which can be verified from the repository available in the website of NTA (uponet main; in). The candidate must fulfil the minimum elogibility conditions as laid down in the notification for UGC-NET.