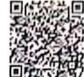

This electronic JRF award letter can also be verified by scanning the QR Code.

With best wishes,

(Dr Sadhana Parashar) Senior Director

Note: NTA has issued the electronic JRF award letter on the basis of information provided by the candidate in his her online application form. The appointing authority should verify the original records/certificates of the candidate while considering him her for JRF award or appointment, as the NTA will not be liable for any false information provided by the candidate. The NTA is only responsible for the result which can be verified from the repository available in the website of NTA (uponet main; in). The candidate must fulfil the minimum elogibility conditions as laid down in the notification for UGC-NET.