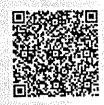

This electronic JRF award letter can also be verified by scanning the QR Code.

With best wishes,

(Dr Sadhana Parashar) Senior Director

Note: NTA has issued the electronic JRF award letter on the basis of information provided by the candidate in his her online application form. The appointing authority should verify the original records/certificates of the candidate while considering him her for JRF award or appointment, as the NTA will not be liable for any false information provided by the candidate. The NTA is only responsible for the result which can be verified from the repository available in the website of NTA (uponet main; in). The candidate must fulfil the minimum elogibility conditions as laid down in the notification for UGC-NET.