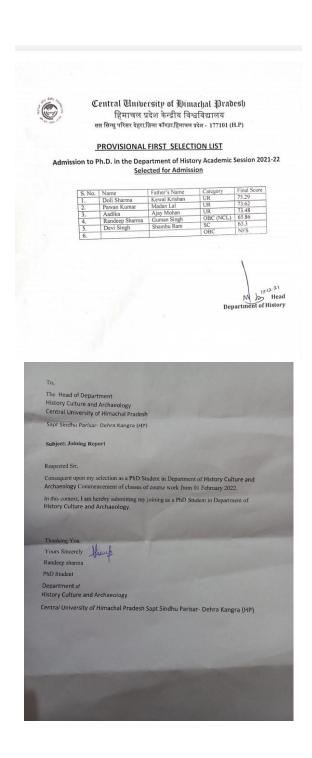

| Narendra Kumar Meena  | 53,40 |
|                                         |            | The second secon |                       |       |

he Merit List is provisional subject to fulfilment of eligibility and verification of documents.

31240557

Rudra Charan Majhi

lead/Teacher-In-Charge lept. of Hindi

RP3202299

# 5.2.2: Average percentage of placement of outgoing students during the last five years

NIL

# 5.2.3. Percentage of recently graduated students who have progressed to higher education (previous graduating batch)





# Central University of Himachal Pradesh

PO Box No-21, Dharamshala, District Kangra, H.P.-176215

# **Department of Journalism & Mass Communication**

# 5.2.2 Student progression to higher education

| Year                                                   | 2016-17 | 2017-18 | 2018-19 | 2019-20 | 2020-21 |
|--------------------------------------------------------|---------|---------|---------|---------|---------|
| Number of students<br>enrolling to higher<br>education | -       | 1       | -       | -       | -       |
|                                                        | 3       |         |         |         |         |

Total students in the year (2017-18) = 11 No. Jestudents ensolling to higher education = 1

धिष्ठाता, पत्रकारिक जनसंचार एवं किमाचल प्रदेश के

धौलाधार परिसर

2