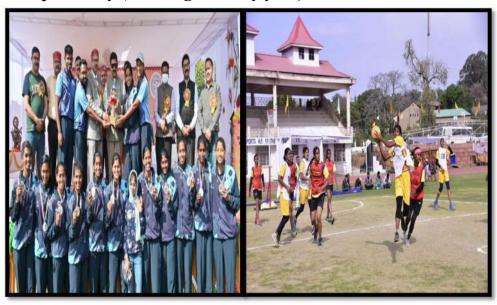

# IX. Environment Day (5th June every year)

- **\*** Environment Day Celebration
- X. National Sports Day (28th August every year)

\* Cheer for India to boost the Indian team in Tokyo Olympic 2021

Inter-University Net ball (Women) and Inter zonal Kho Kho (Men) competition organised by the Central University of Himachal Pradesh at Dharamshala Campus; March 2022