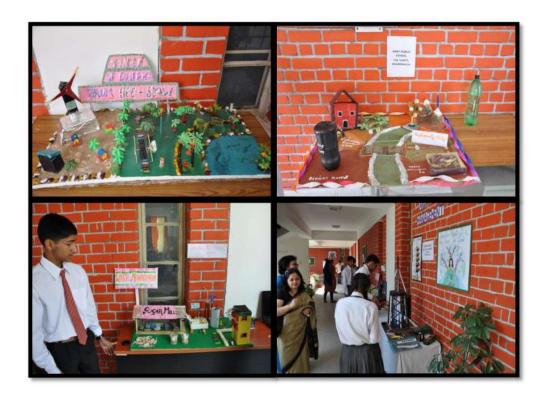

# XV. Earth day (22nd April every year)

**&** Earth day celebration by Department of Environmental Sciences at Shahpur Parisar

❖ Science projects presented by nearby school students on Earth Day celebration

\* Rangoli competition on Earth day

\* Competition winners and Award ceremony on Earth Day celebration, 2016

\* Technical session on Earth day Celebration

❖ Waste Plastic bottle and tissue roll crafting by the students