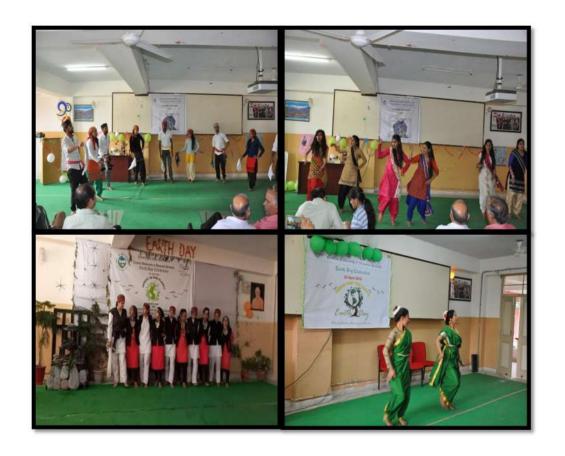

# XV. Earth day (22nd April every year)

**&** Earth day celebration by Department of Environmental Sciences at Shahpur Parisar

❖ Science projects presented by nearby school students on Earth Day celebration

\* Rangoli competition on Earth day

\* Competition winners and Award ceremony on Earth Day celebration, 2016

\* Technical session on Earth day Celebration

❖ Waste Plastic bottle and tissue roll crafting by the students

❖ Dance performance by Master students at Cultural program

\* Poster presentation by students of different departments on the theme "Save Earth"

\* Awareness rally by students of Department of Environmental Sciences

Greener Day celebration