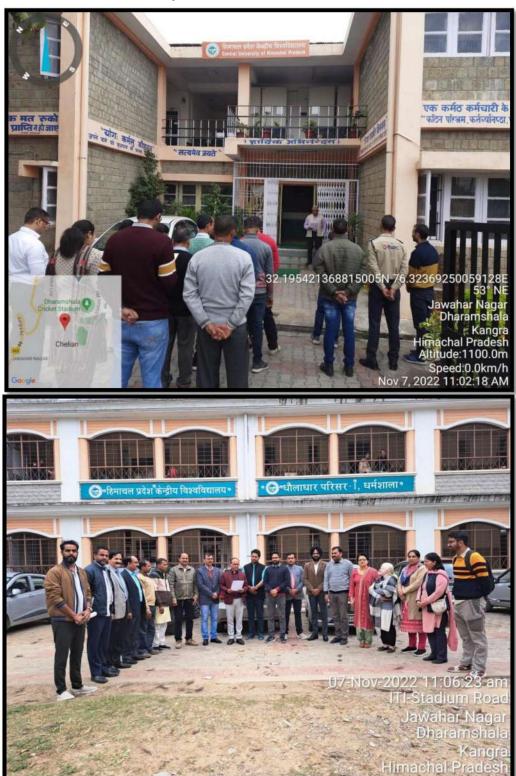

# XXII. Kartavya Bodh Divas (23rd January, 2022)

The said programme was *celebrated* in January between the *birth anniversary* of *Swami Vivekananda* and *Netaji Subash Chander Bose* 