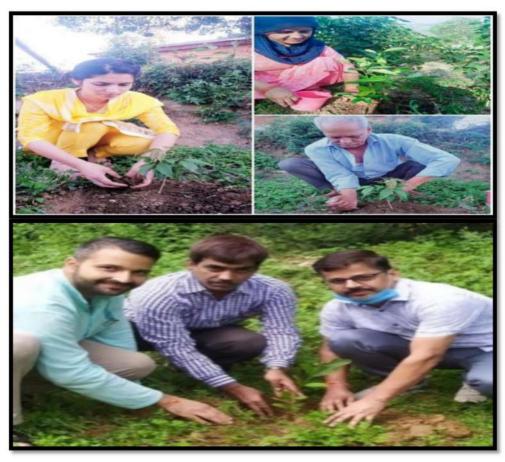

Tree plantation by institute on World Tourism Day

VII. Swachh Bharat Abhiyan (1st to 15th September every year)

❖ Cleanliness drive in and around Shahpur campus of the university

❖ Cleanliness drive in and around Shahpur campus of the university