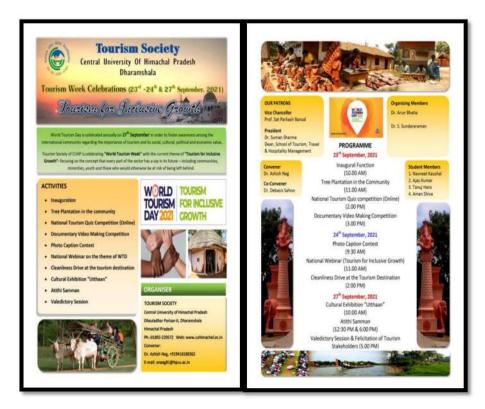

# VI. World Tourism Day (27th September every year)

❖ Celebration of *World Tourism Day* at *all the campus* of the university

Notification on World Toursim Day

❖ World Tourism Day celebrated with a theme of "Attithi Samaan"