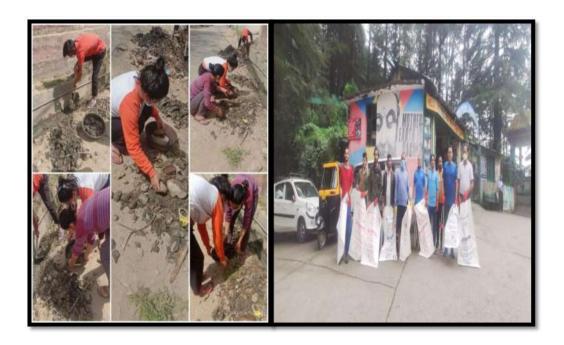

Tree plantation by institute on World Tourism Day

VII. Swachh Bharat Abhiyan (1st to 15th September every year)

❖ Cleanliness drive in and around Shahpur campus of the university

❖ Cleanliness drive in and around Shahpur campus of the university

Oath ceremony took by faculty members and students of the institute to "Keep environment clean"