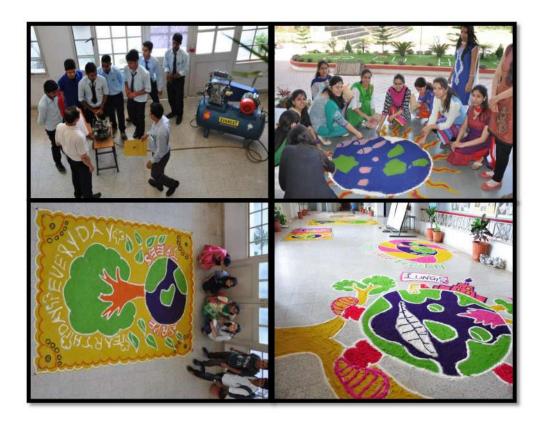

# XV. Earth day (22nd April every year)

**&** Earth day celebration by Department of Environmental Sciences at Shahpur Parisar

❖ Science projects presented by nearby school students on Earth Day celebration

\* Rangoli competition on Earth day

\* Competition winners and Award ceremony on Earth Day celebration, 2016

\* Technical session on Earth day Celebration

❖ Waste Plastic bottle and tissue roll crafting by the students

❖ Dance performance by Master students at Cultural program

\* Poster presentation by students of different departments on the theme "Save Earth"

\* Awareness rally by students of Department of Environmental Sciences