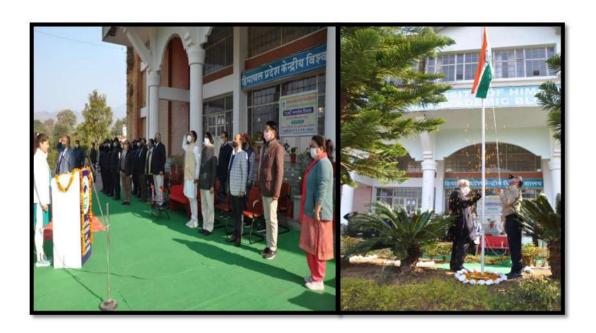

# II. Republic Day (26th January every year)

\* Republic Day Celebration at University Campus

# IV. Matarbasha Diwas (22nd February, 2022)

❖ Celebration of *Mother Language Day* at *all the campus* of the university