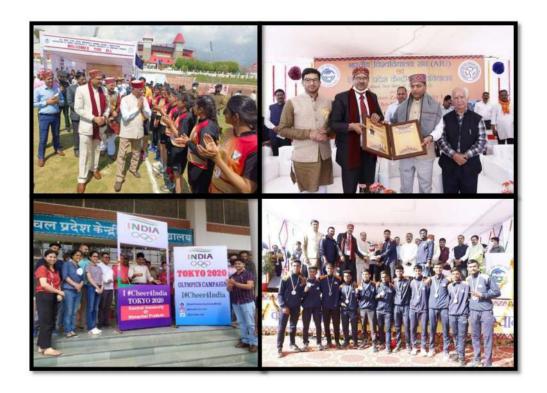

# IX. Environment Day (5th June every year)

- **\*** Environment Day Celebration
- X. National Sports Day (28th August every year)

\* Cheer for India to boost the Indian team in Tokyo Olympic 2021

Inter-University Net ball (Women) and Inter zonal Kho Kho (Men) competition organised by the Central University of Himachal Pradesh at Dharamshala Campus; March 2022