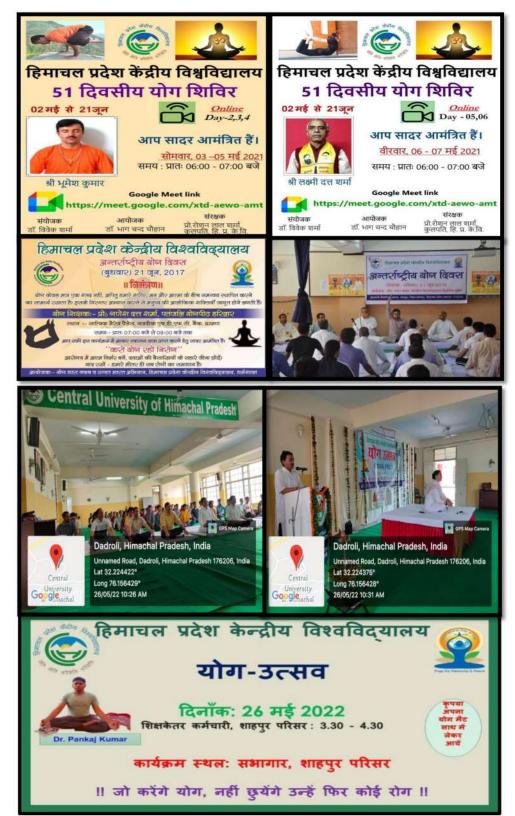

#### XIII. International Yoga Day (21st June every year)

❖ Yoga Day Celebration and interactive sessions by YOGA EXPERTS