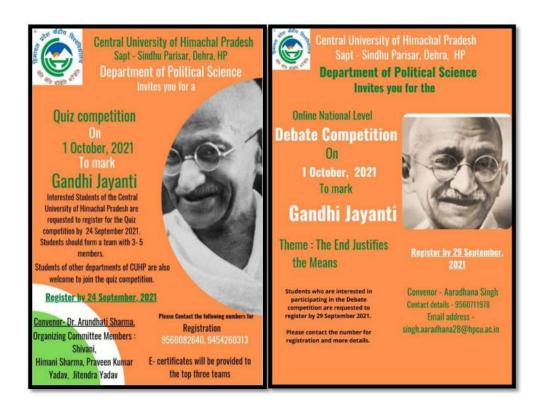

#### XIV. Gandhi Jayanti (2<sup>nd</sup> October every year)

❖ Different competition organized by the institute to mark Gandhi Jayanti