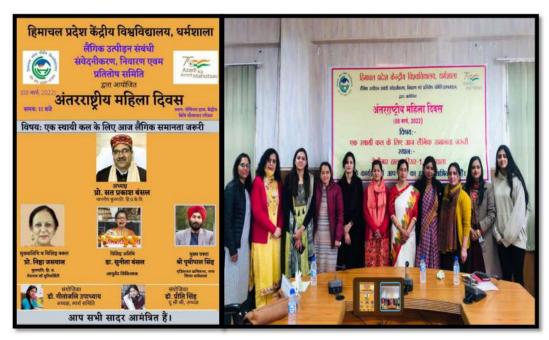

#### **UNIVERSITY ACTIVITIES AT A GLANCE ()**

I. International Women's day (8th March every year)

On *International Women's Day* different activities like *Rangoli & Debate* competition was held where *female staff* of the institute presented with flowers by male staff