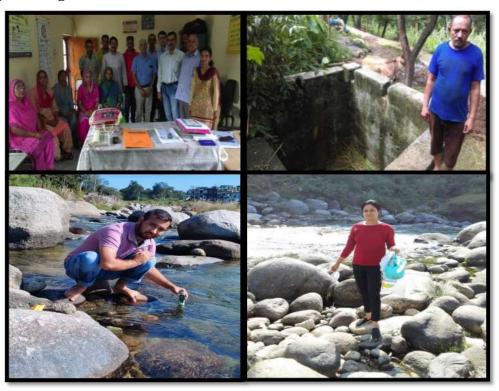

Tree plantation by institute on World Tourism Day

VII. Swachh Bharat Abhiyan (1st to 15th September every year)

❖ Cleanliness drive in and around Shahpur campus of the university

❖ Cleanliness drive in and around Shahpur campus of the university

Oath ceremony took by faculty members and students of the institute to "Keep environment clean"

# VIII. Unnat Bharat Abhiyan (August 2017)

To *Complete Open defecation free abhiyan: M*aterial was distributed to the families of the *adopted villages*, who were unable to *construct the Toilets* 