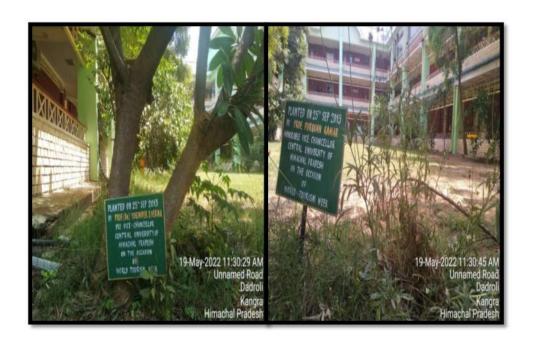

# VI. World Tourism Day (27th September every year)

❖ Celebration of *World Tourism Day* at *all the campus* of the university

Notification on World Toursim Day

❖ World Tourism Day celebrated with a theme of "Attithi Samaan"

Tree plantation by institute on World Tourism Day

VII. Swachh Bharat Abhiyan (1st to 15th September every year)

❖ Cleanliness drive in and around Shahpur campus of the university

❖ Cleanliness drive in and around Shahpur campus of the university