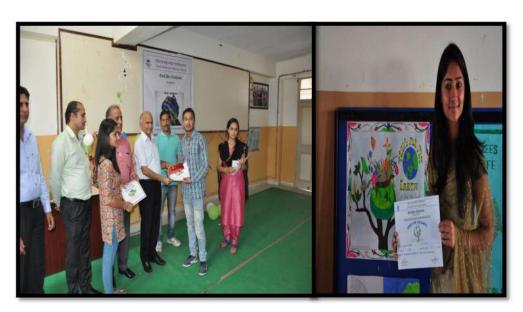

\* Rangoli competition on Earth day

\* Competition winners and Award ceremony on Earth Day celebration, 2016

\* Technical session on Earth day Celebration

❖ Waste Plastic bottle and tissue roll crafting by the students