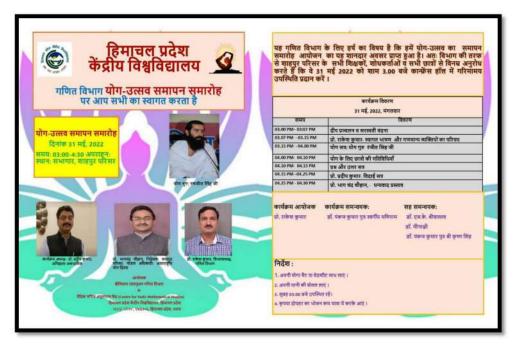

#### XIII. International Yoga Day (21st June every year)

❖ Yoga Day Celebration and interactive sessions by YOGA EXPERTS