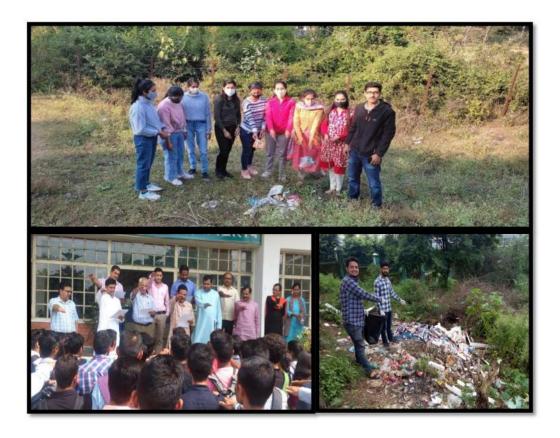

Tree plantation by institute on World Tourism Day

VII. Swachh Bharat Abhiyan (1st to 15th September every year)

❖ Cleanliness drive in and around Shahpur campus of the university

❖ Cleanliness drive in and around Shahpur campus of the university

Oath ceremony took by faculty members and students of the institute to "Keep environment clean"