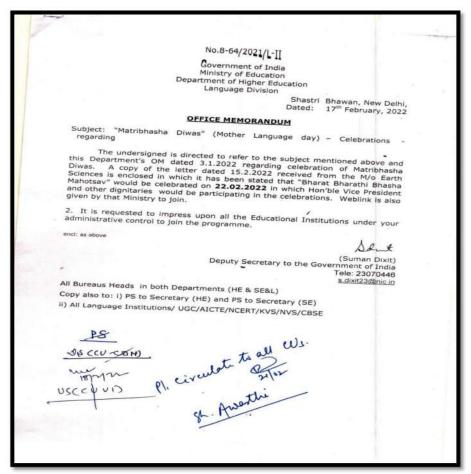

# IV. Matarbasha Diwas (22nd February, 2022)

❖ Celebration of *Mother Language Day* at *all the campus* of the university