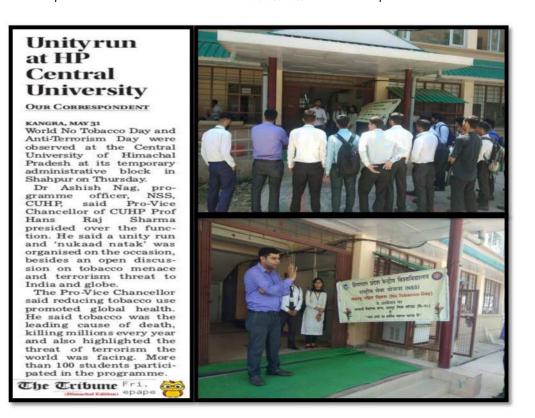

### XIX. No Tobacco Day (31st May every year)

केन्द्रीय विश्वविद्यालय, में 31 May 2021 को विश्वविद्यालय की राष्ट्रीय सेवा योजना (NSS) द्वारा तंबाकू रहित दिवस

आयोजन किया गया। अत: उक्त कार्य उक्त कार्यक्रम में **50 विद्यार्थियों** ने भाग लिया।