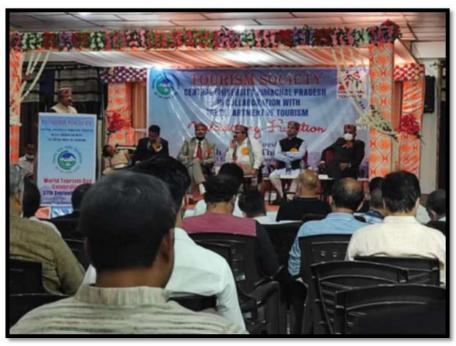

# VI. World Tourism Day (27th September every year)

❖ Celebration of *World Tourism Day* at *all the campus* of the university

Notification on World Toursim Day

❖ World Tourism Day celebrated with a theme of "Attithi Samaan"