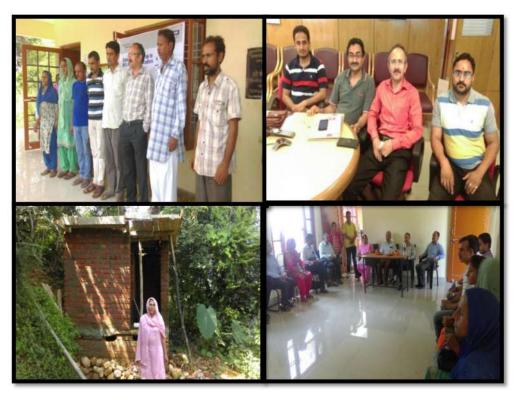

Tree plantation by institute on World Tourism Day

VII. Swachh Bharat Abhiyan (1st to 15th September every year)

❖ Cleanliness drive in and around Shahpur campus of the university

❖ Cleanliness drive in and around Shahpur campus of the university

Oath ceremony took by faculty members and students of the institute to "Keep environment clean"