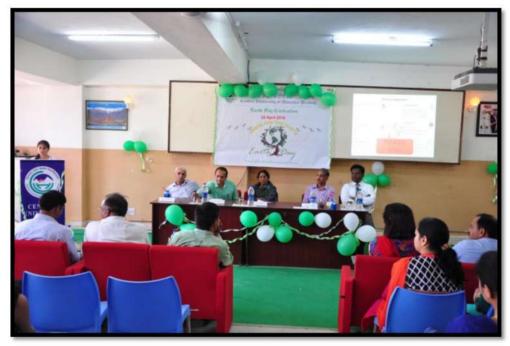

# XV. Earth day (22nd April every year)

**&** Earth day celebration by Department of Environmental Sciences at Shahpur Parisar

❖ Science projects presented by nearby school students on Earth Day celebration