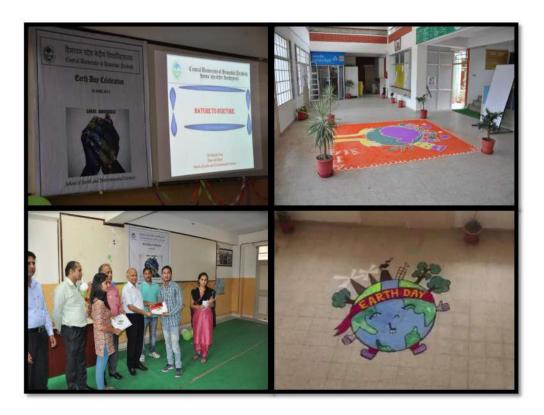

# XV. Earth day (22nd April every year)

**&** Earth day celebration by Department of Environmental Sciences at Shahpur Parisar

❖ Science projects presented by nearby school students on Earth Day celebration

\* Rangoli competition on Earth day

\* Competition winners and Award ceremony on Earth Day celebration, 2016

\* Technical session on Earth day Celebration

❖ Waste Plastic bottle and tissue roll crafting by the students