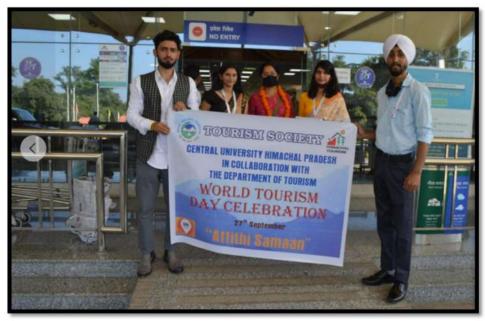

# VI. World Tourism Day (27th September every year)

❖ Celebration of *World Tourism Day* at *all the campus* of the university

Notification on World Toursim Day

❖ World Tourism Day celebrated with a theme of "Attithi Samaan"