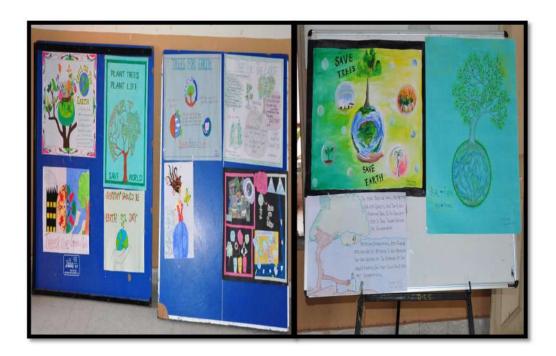

❖ Dance performance by Master students at Cultural program

\* Poster presentation by students of different departments on the theme "Save Earth"

\* Awareness rally by students of Department of Environmental Sciences