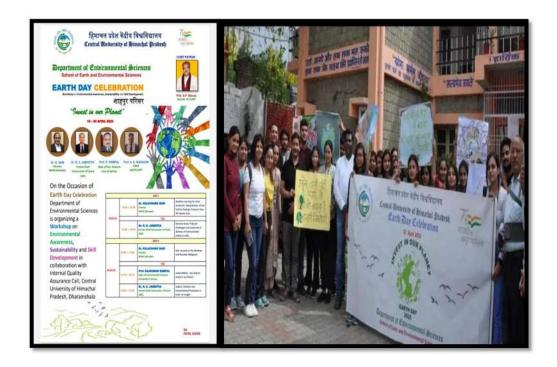

# XV. Earth day (22nd April every year)

**&** Earth day celebration by Department of Environmental Sciences at Shahpur Parisar

❖ Science projects presented by nearby school students on Earth Day celebration

❖ Dance performance by Master students at Cultural program

\* Poster presentation by students of different departments on the theme "Save Earth"

\* Awareness rally by students of Department of Environmental Sciences