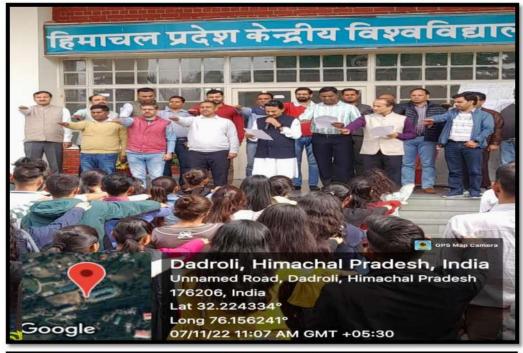

### XIX. No Tobacco Day (31st May every year)

केन्द्रीय विश्वविद्यालय, में 31 May 2021 को विश्वविद्यालय की राष्ट्रीय सेवा योजना (NSS) द्वारा तंबाकू रहित दिवस

आयोजन किया गया। अत: उक्त कार्य उक्त कार्यक्रम में **50 विद्यार्थियों** ने भाग लिया।