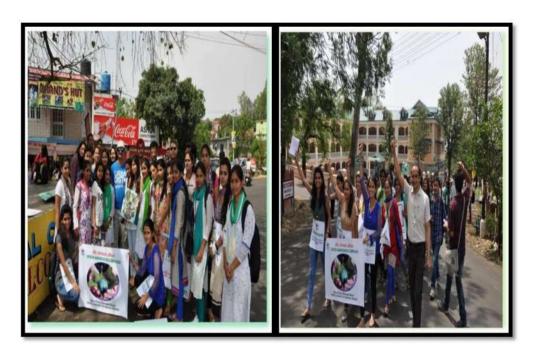

❖ Dance performance by Master students at Cultural program

\* Poster presentation by students of different departments on the theme "Save Earth"

\* Awareness rally by students of Department of Environmental Sciences