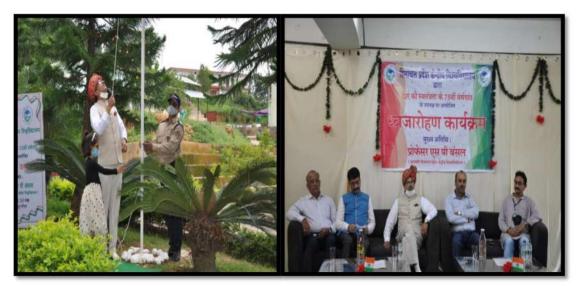

# IV. Matarbasha Diwas (22nd February, 2022)

❖ Celebration of *Mother Language Day* at *all the campus* of the university