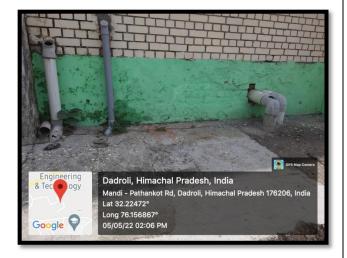

#### Rain water harvesting

The Rain Water Harvesting system has been constructed for Water conservation through sustainable way using Traditional Rain Water Harvesting technique at Shahpur Campus which received runoff water from the roof of the campus being utilized for the irrigation of garden in the campus.

This has helped in avoiding flooding of roads and supplement groundwater supplies during dry season. The tank also acts as a reservoir to irrigate fields during dry season.

Figure shows the system of collection of Rain water from roofs to the tanks mentioned and shown above picture through different pipes.

**Outcome:** During a single rains days roughly 100 liter of water is being collected at Shahpur campus, which is being used further for irrigating our own garden.