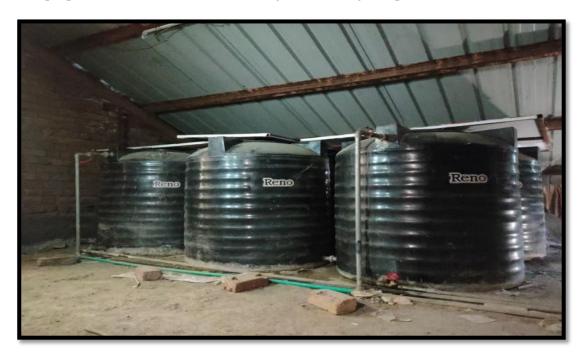

#### Rain water harvesting

The Rain Water Harvesting system has been constructed for Water conservation through sustainable way using Traditional Rain Water Harvesting technique at Shahpur Campus which received runoff water from the roof of the campus being utilized for the irrigation of garden in the campus.

This has helped in avoiding flooding of roads and supplement groundwater supplies during dry season. The tank also acts as a reservoir to irrigate fields during dry season.

Figure shows the system of collection of Rain water from roofs to the tanks mentioned and shown above picture through different pipes.

**Outcome:** During a single rains days roughly 100 liter of water is being collected at Shahpur campus, which is being used further for irrigating our own garden.