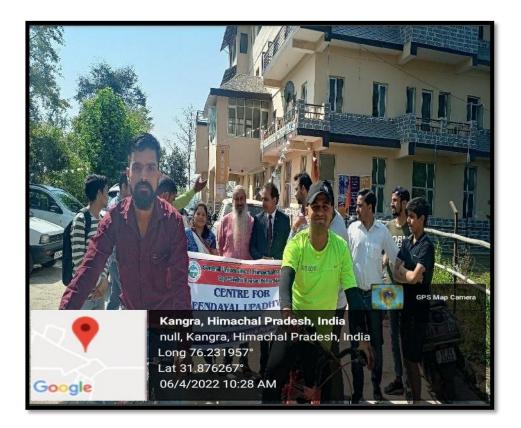

#### USE OF BICYCLES

Staff and students are encouraged to use bicycle for their daily commute to the campuses

The student here in photograph is a PhD scholar in the Department of Environmental Sciences

Students and staff of Centre for Deendayal Upadhyay