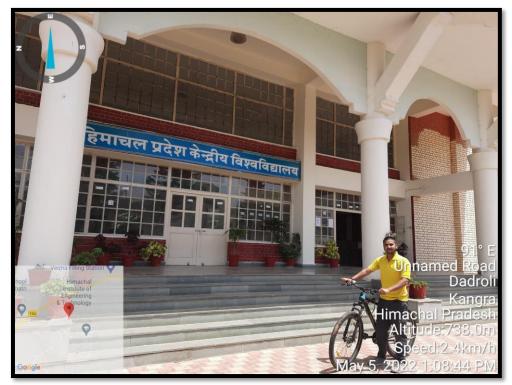

#### USE OF BICYCLES

Staff and students are encouraged to use bicycle for their daily commute to the campuses

The student here in photograph is a PhD scholar in the Department of Environmental Sciences

Students and staff of Centre for Deendayal Upadhyay