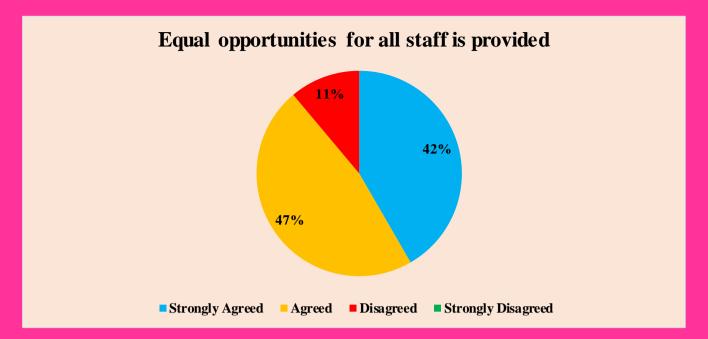

### **Cumulative Feedback Analysis of Teachers 2021-2022**

Students are disciplined and respect the Staff members