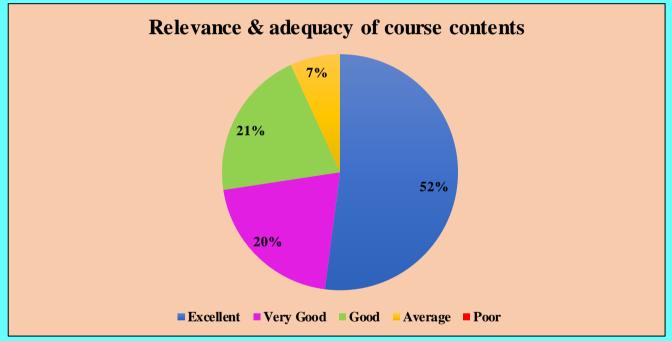

### **Cumulative Feedback Analysis of Teachers 2021-2022**

Students are disciplined and respect the Staff members