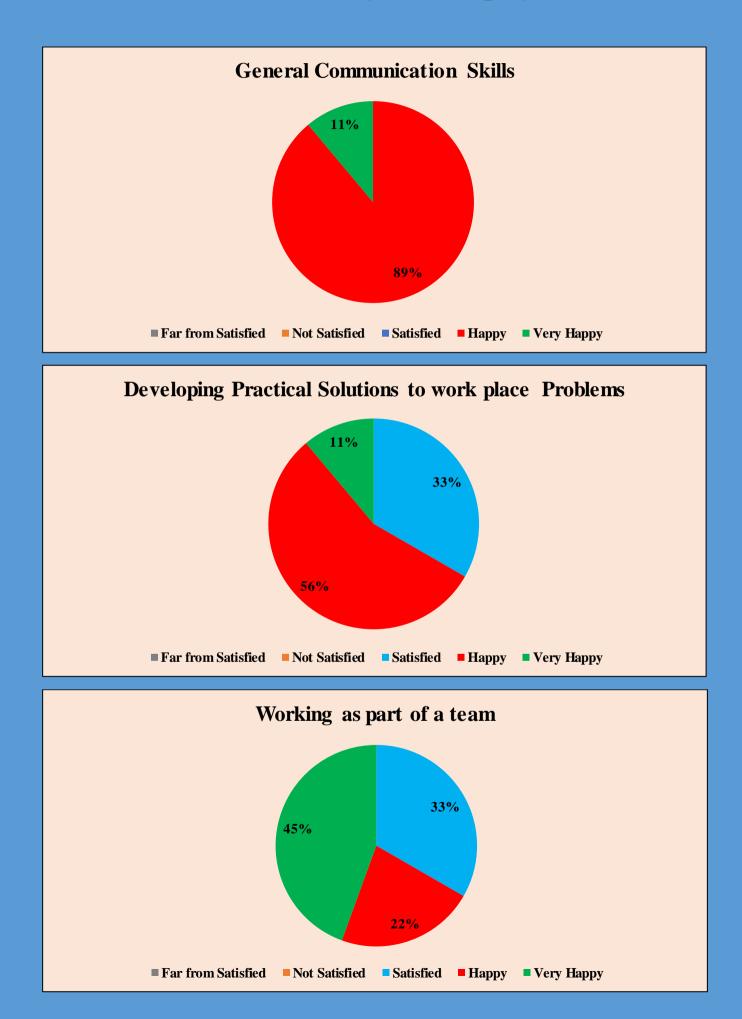

## **Cumulative Feedback Analysis of Employers 2021-2022**

Ability to contribute to the goal of the organization