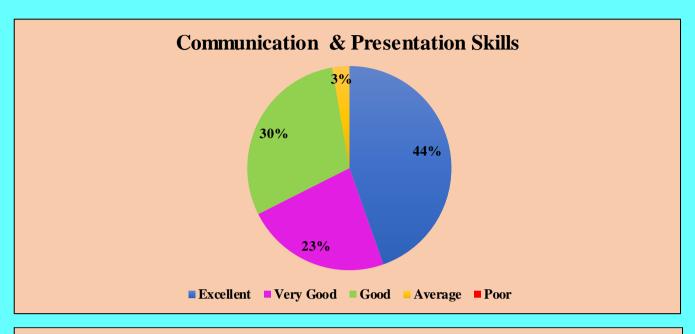

### **Cumulative Feedback Analysis of Teachers 2021-2022**

Students are disciplined and respect the Staff members