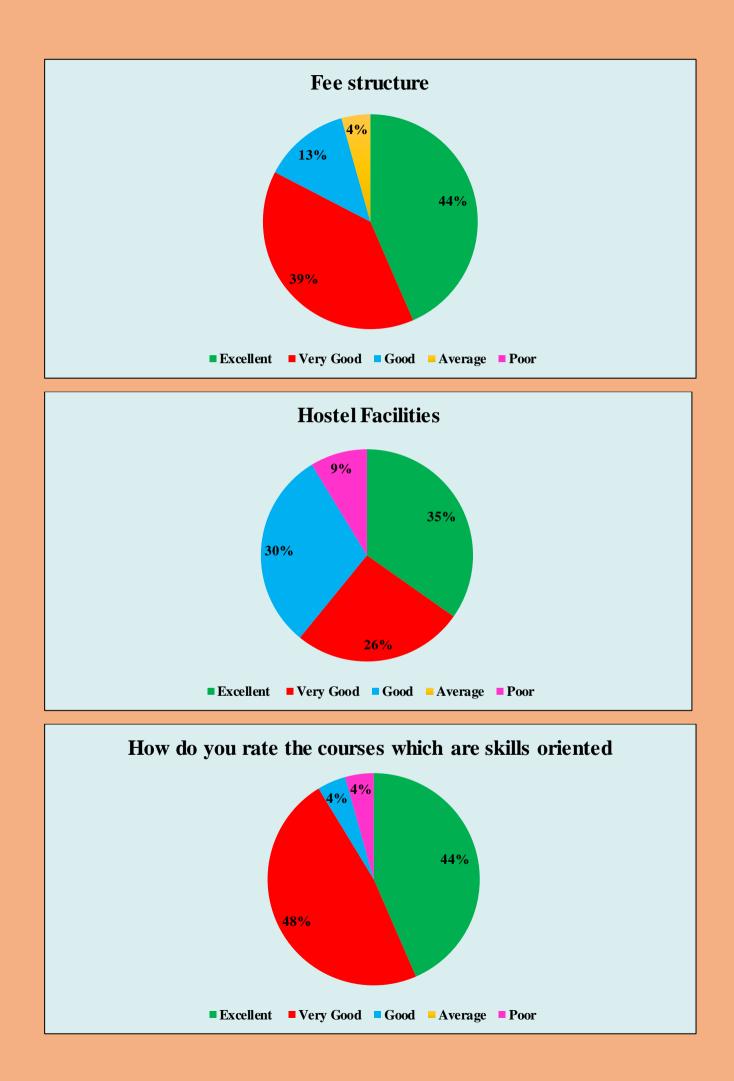

*Cumulative Feedback Analysis of Teachers 2021-2022**







Students are disciplined and respect the Staff members





#### University has adequate medical facilities and is equipped to handle medical and other emergencies









# Laboratory requirements including equipments, chemicals and specimens are regularly provided









#### University pays attention to conservation of environment and has taken initiative on implementing waste management practices



#### Authorities are approachable and accessible





There is a recognition/ Incentive/ Appreciation of the individual work is given



## **Cumulative Feedback Analysis of Employers 2021-2022**







Ability to contribute to the goal of the organization











## **Cumulative Feedback Analysis of Alumni 2021-2022**