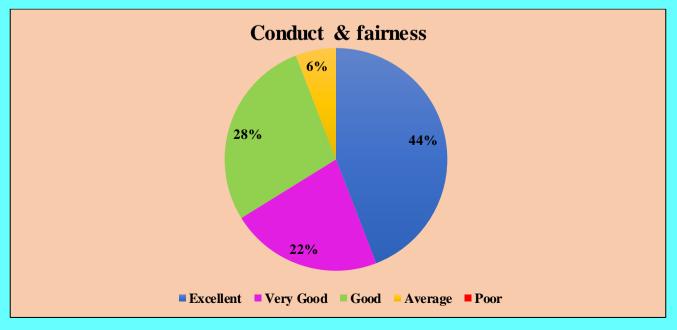

### **Cumulative Feedback Analysis of Teachers 2021-2022**

Students are disciplined and respect the Staff members