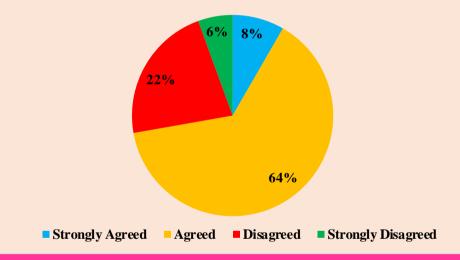

# Laboratory requirements including equipments, chemicals and specimens are regularly provided