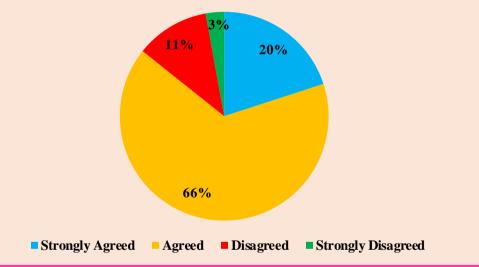

# Laboratory requirements including equipments, chemicals and specimens are regularly provided