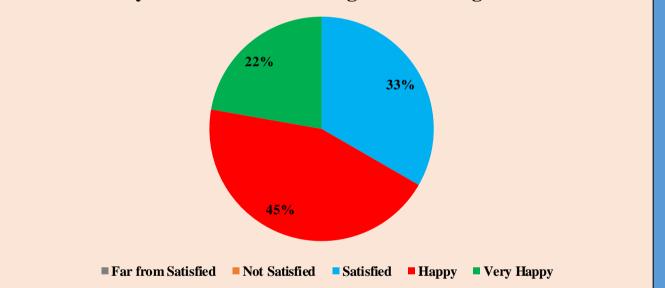

## **Cumulative Feedback Analysis of Employers 2021-2022**

Ability to contribute to the goal of the organization