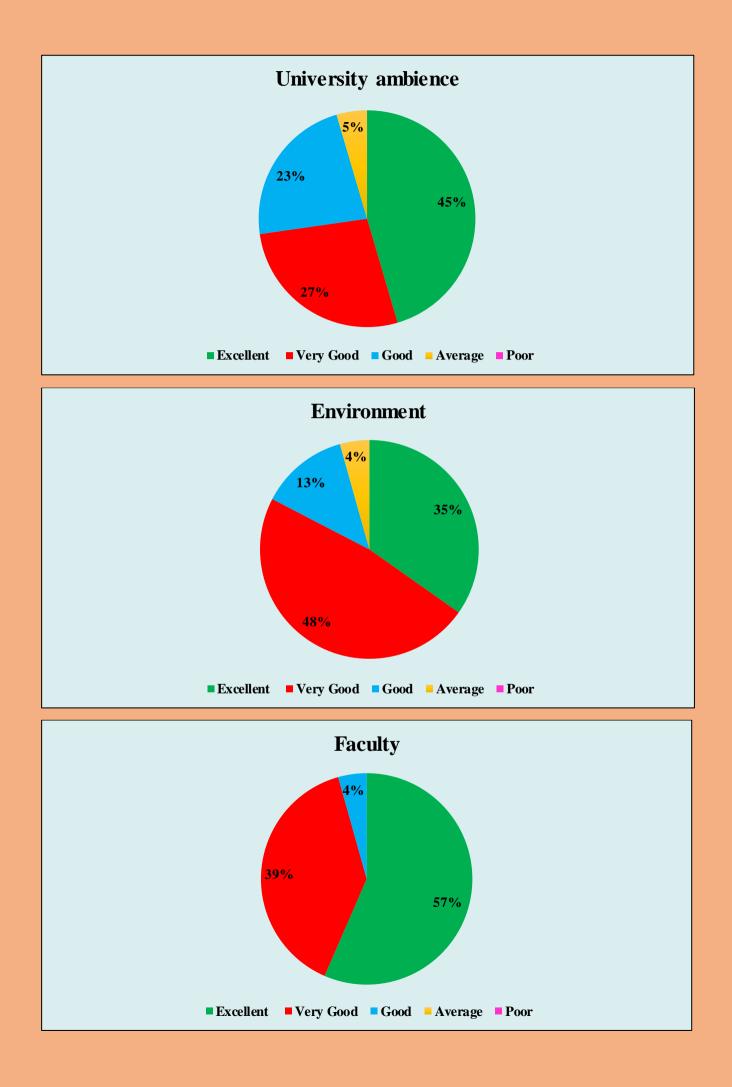

**Cumulative Feedback Analysis of Teachers 2021-2022**







Students are disciplined and respect the Staff members





#### University has adequate medical facilities and is equipped to handle medical and other emergencies









# Laboratory requirements including equipments, chemicals and specimens are regularly provided









#### University pays attention to conservation of environment and has taken initiative on implementing waste management practices



#### Authorities are approachable and accessible





There is a recognition/ Incentive/ Appreciation of the individual work is given



## **Cumulative Feedback Analysis of Employers 2021-2022**







Ability to contribute to the goal of the organization











## **Cumulative Feedback Analysis of Alumni 2021-2022**