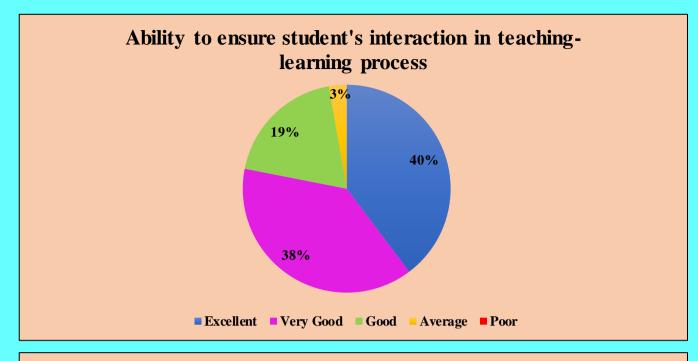

### **Cumulative Feedback Analysis of Teachers 2021-2022**

Students are disciplined and respect the Staff members