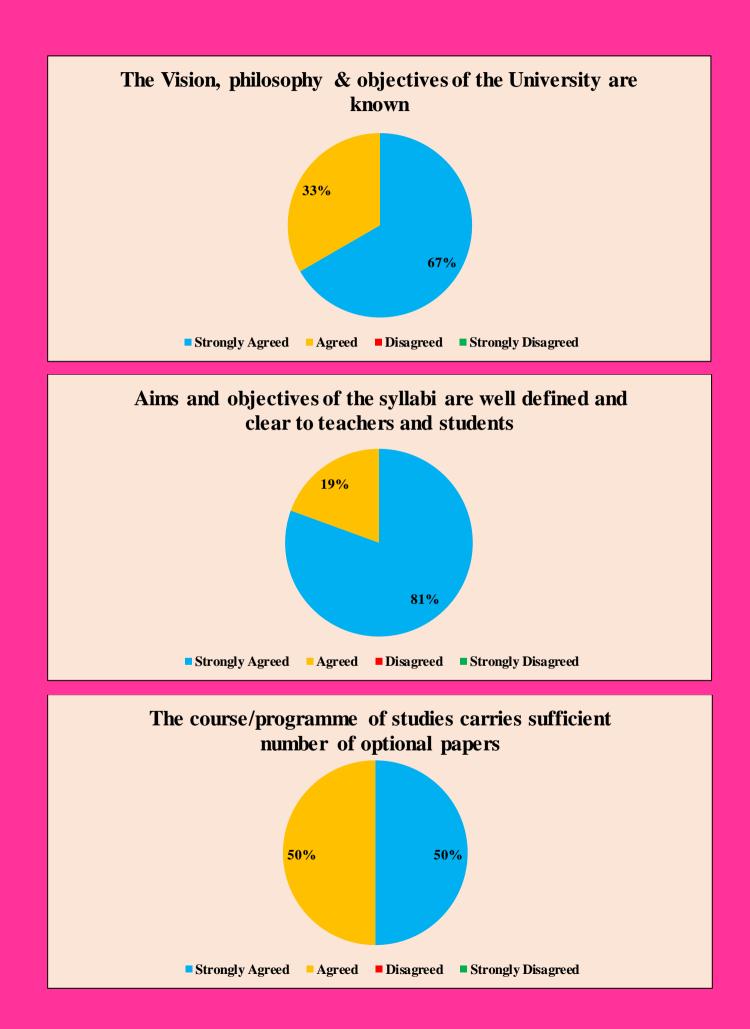

### **Cumulative Feedback Analysis of Teachers 2021-2022**

Students are disciplined and respect the Staff members