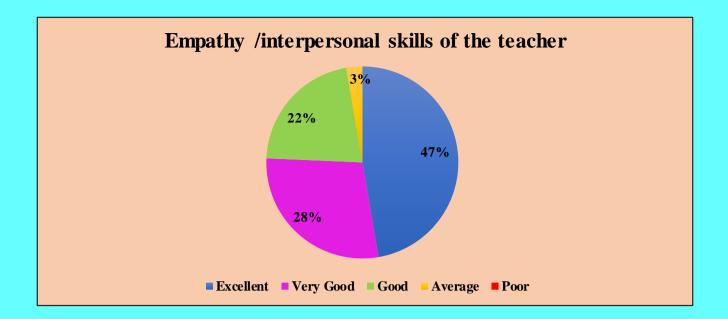

### **Cumulative Feedback Analysis of Teachers 2021-2022**

Students are disciplined and respect the Staff members