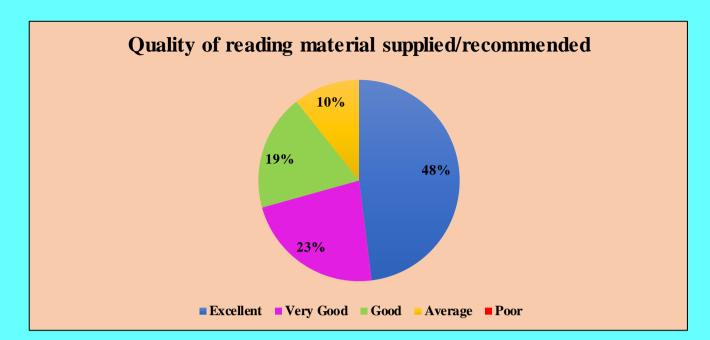

### **Cumulative Feedback Analysis of Teachers 2021-2022**

Students are disciplined and respect the Staff members