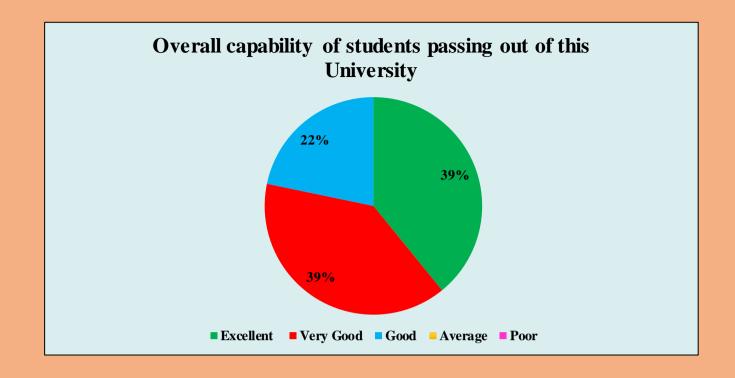

e Feedback Analysis of Teachers 2021-2022**







Students are disciplined and respect the Staff members





#### University has adequate medical facilities and is equipped to handle medical and other emergencies









# Laboratory requirements including equipments, chemicals and specimens are regularly provided









#### University pays attention to conservation of environment and has taken initiative on implementing waste management practices



#### Authorities are approachable and accessible





There is a recognition/ Incentive/ Appreciation of the individual work is given



## **Cumulative Feedback Analysis of Employers 2021-2022**







Ability to contribute to the goal of the organization











## **Cumulative Feedback Analysis of Alumni 2021-2022**