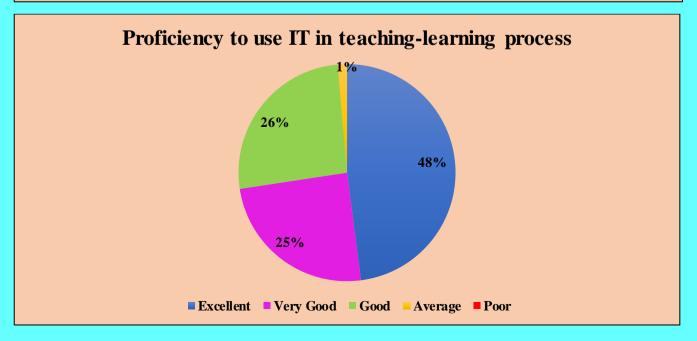

### **Cumulative Feedback Analysis of Teachers 2021-2022**

Students are disciplined and respect the Staff members