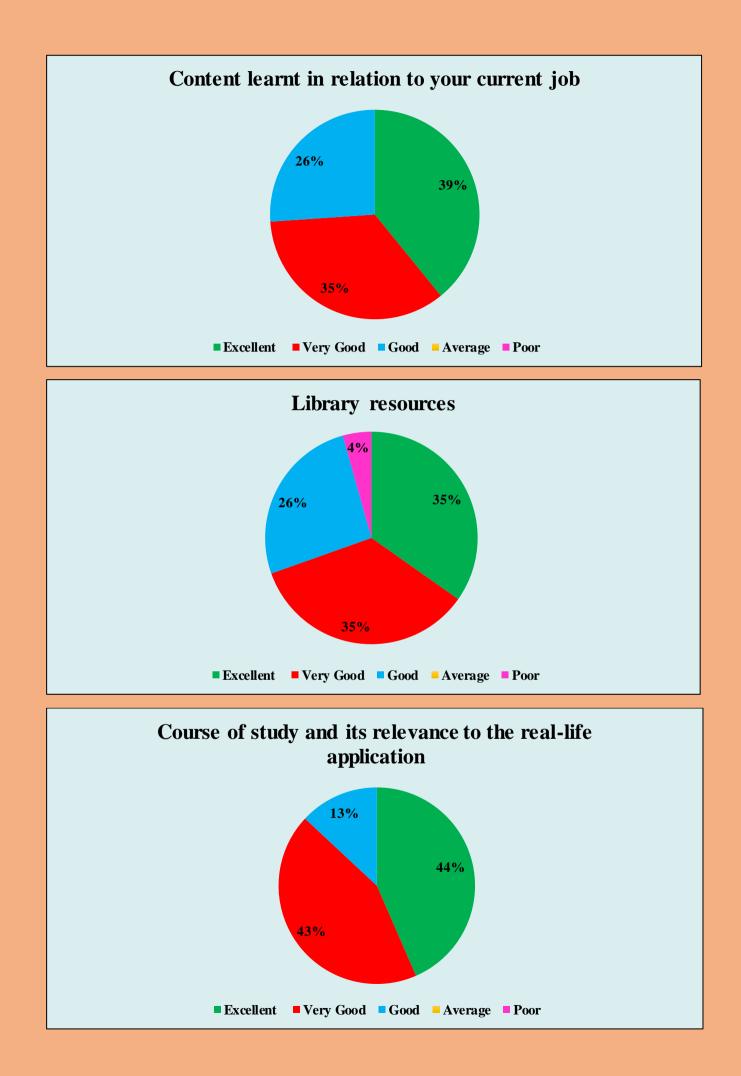

ulative Feedback Analysis of Teachers 2021-2022**







Students are disciplined and respect the Staff members





#### University has adequate medical facilities and is equipped to handle medical and other emergencies









# Laboratory requirements including equipments, chemicals and specimens are regularly provided









#### University pays attention to conservation of environment and has taken initiative on implementing waste management practices



#### Authorities are approachable and accessible





There is a recognition/ Incentive/ Appreciation of the individual work is given



## **Cumulative Feedback Analysis of Employers 2021-2022**







Ability to contribute to the goal of the organization











## **Cumulative Feedback Analysis of Alumni 2021-2022**