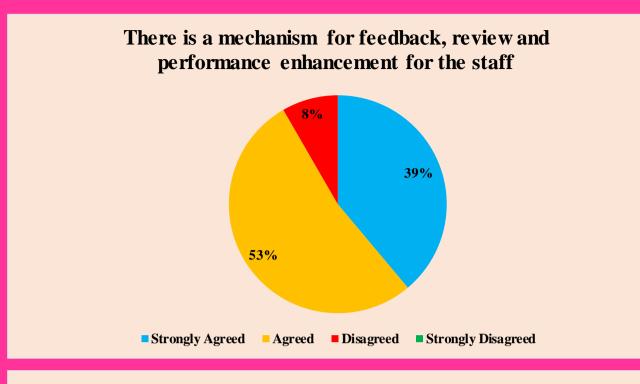

## Cumulative feedback analysis of Students 2021-2022























### **Cumulative Feedback Analysis of Teachers 2021-2022**







Students are disciplined and respect the Staff members





#### University has adequate medical facilities and is equipped to handle medical and other emergencies









# Laboratory requirements including equipments, chemicals and specimens are regularly provided









#### University pays attention to conservation of environment and has taken initiative on implementing waste management practices



#### Authorities are approachable and accessible





There is a recognition/ Incentive/ Appreciation of the individual work is given



## **Cumulative Feedback Analysis of Employers 2021-2022**







Ability to contribute to the goal of the organization











## **Cumulative Feedback Analysis of Alumni 2021-2022**