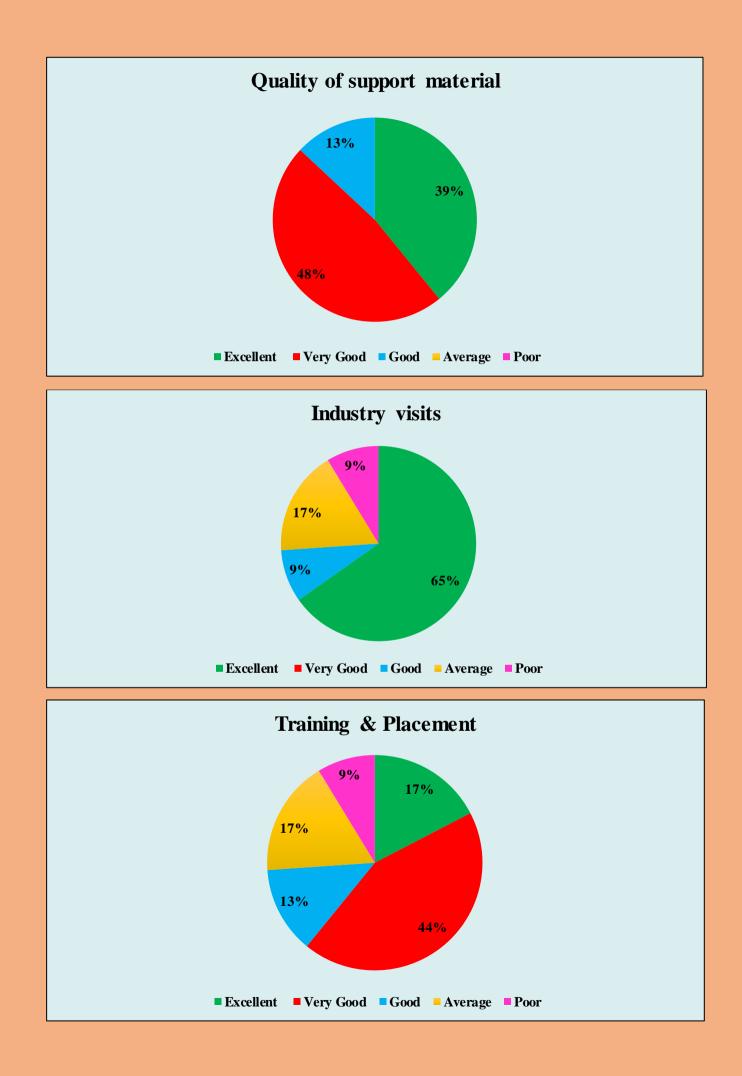

ive Feedback Analysis of Teachers 2021-2022**







Students are disciplined and respect the Staff members





#### University has adequate medical facilities and is equipped to handle medical and other emergencies









# Laboratory requirements including equipments, chemicals and specimens are regularly provided









#### University pays attention to conservation of environment and has taken initiative on implementing waste management practices



#### Authorities are approachable and accessible





There is a recognition/ Incentive/ Appreciation of the individual work is given



## **Cumulative Feedback Analysis of Employers 2021-2022**







Ability to contribute to the goal of the organization











## **Cumulative Feedback Analysis of Alumni 2021-2022**