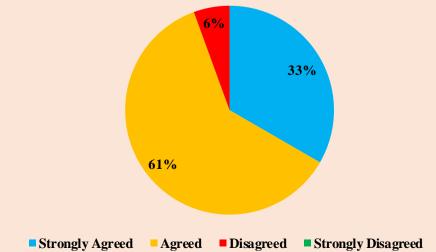

#### Authorities are approachable and accessible

There is a recognition/ Incentive/ Appreciation of the individual work is given