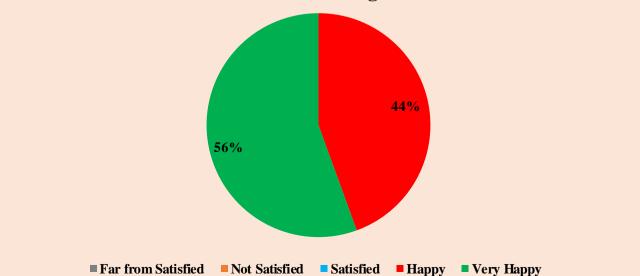

## **Cumulative Feedback Analysis of Employers 2021-2022**

Ability to contribute to the goal of the organization