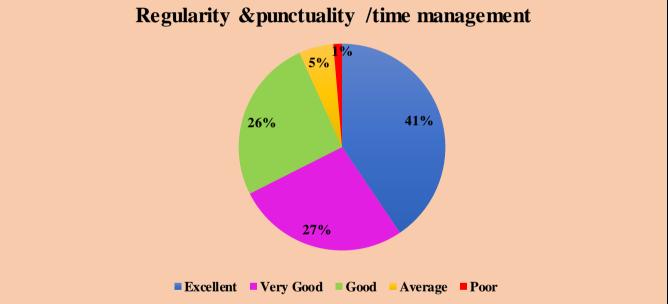

### **Cumulative Feedback Analysis of Teachers 2021-2022**

Students are disciplined and respect the Staff members