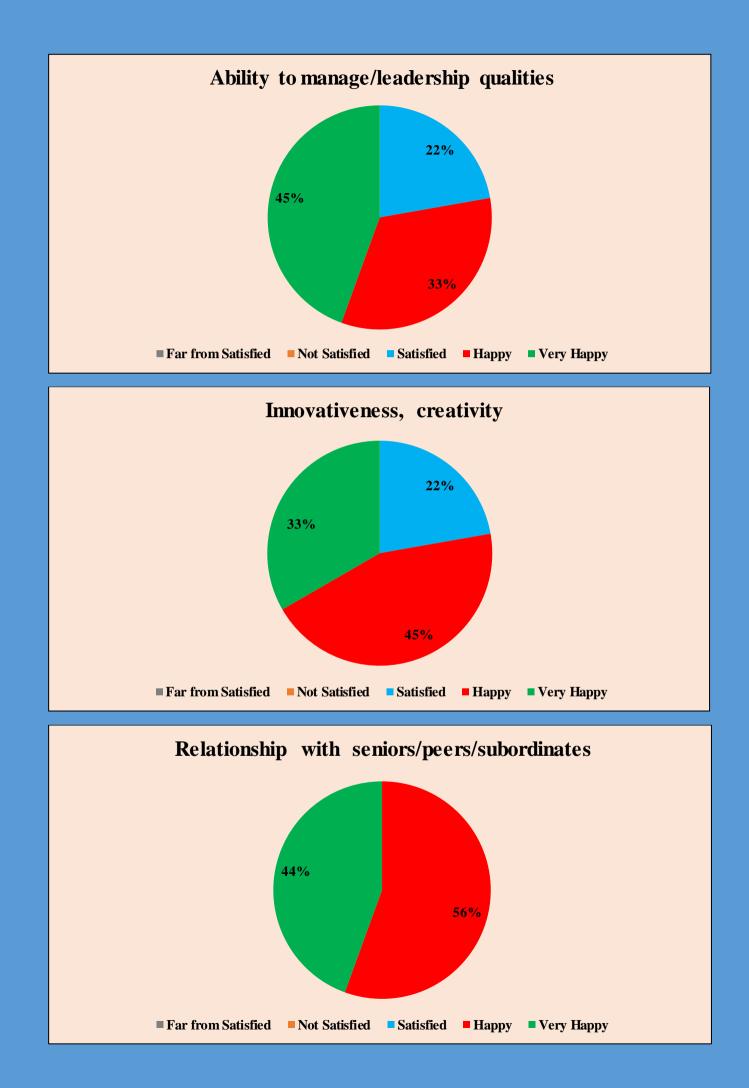

## **Cumulative Feedback Analysis of Employers 2021-2022**

Ability to contribute to the goal of the organization