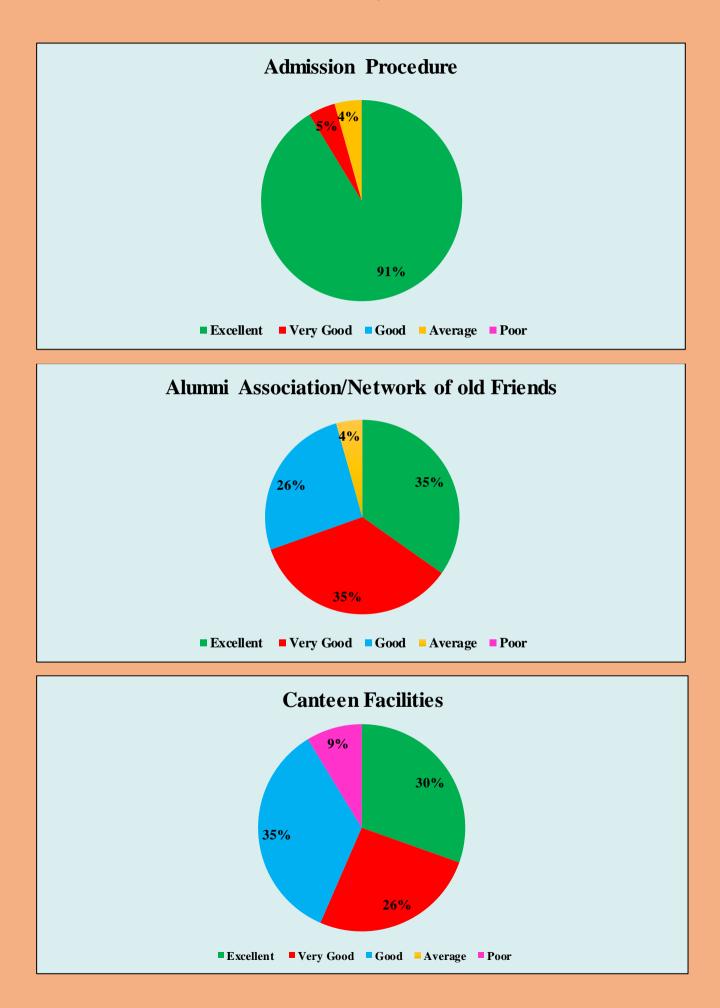

## **Cumulative Feedback Analysis of Teachers 2021-2022**







Students are disciplined and respect the Staff members





#### University has adequate medical facilities and is equipped to handle medical and other emergencies









# Laboratory requirements including equipments, chemicals and specimens are regularly provided









#### University pays attention to conservation of environment and has taken initiative on implementing waste management practices



#### Authorities are approachable and accessible





There is a recognition/ Incentive/ Appreciation of the individual work is given



## **Cumulative Feedback Analysis of Employers 2021-2022**







Ability to contribute to the goal of the organization











## **Cumulative Feedback Analysis of Alumni 2021-2022**