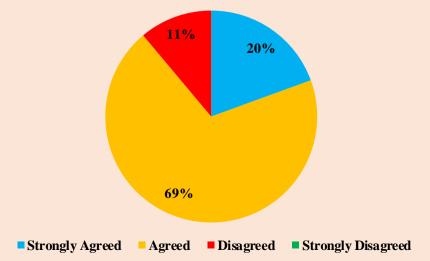

#### University has adequate medical facilities and is equipped to handle medical and other emergencies