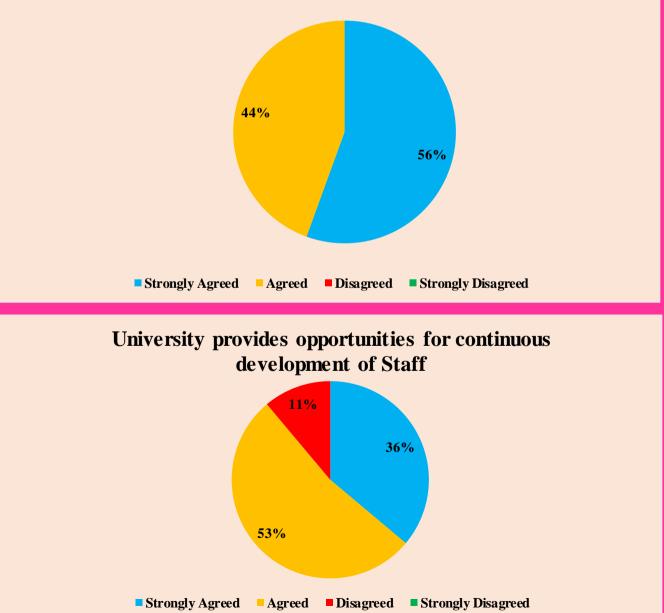

### **Cumulative Feedback Analysis of Teachers 2021-2022**

Students are disciplined and respect the Staff members