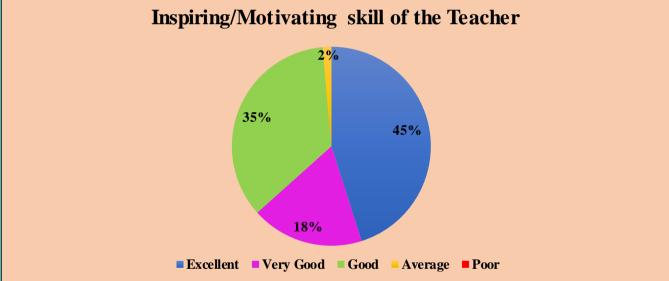

### **Cumulative Feedback Analysis of Teachers 2021-2022**

Students are disciplined and respect the Staff members