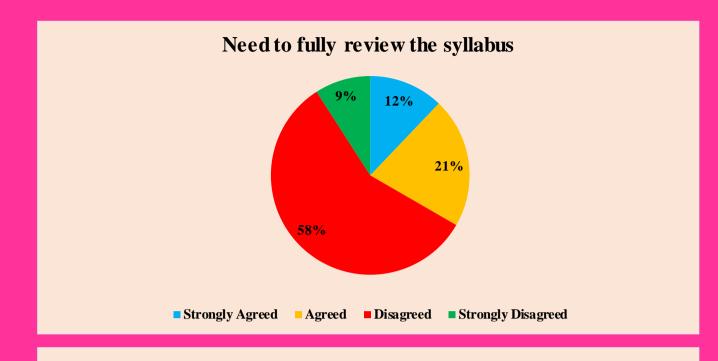

### **Cumulative Feedback Analysis of Teachers 2021-2022**

Students are disciplined and respect the Staff members