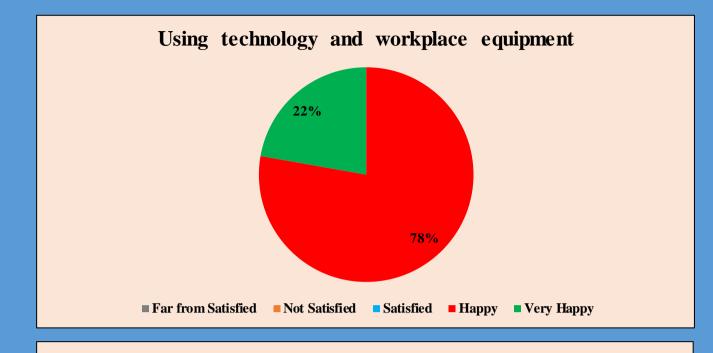

## **Cumulative Feedback Analysis of Employers 2021-2022**

Ability to contribute to the goal of the organization