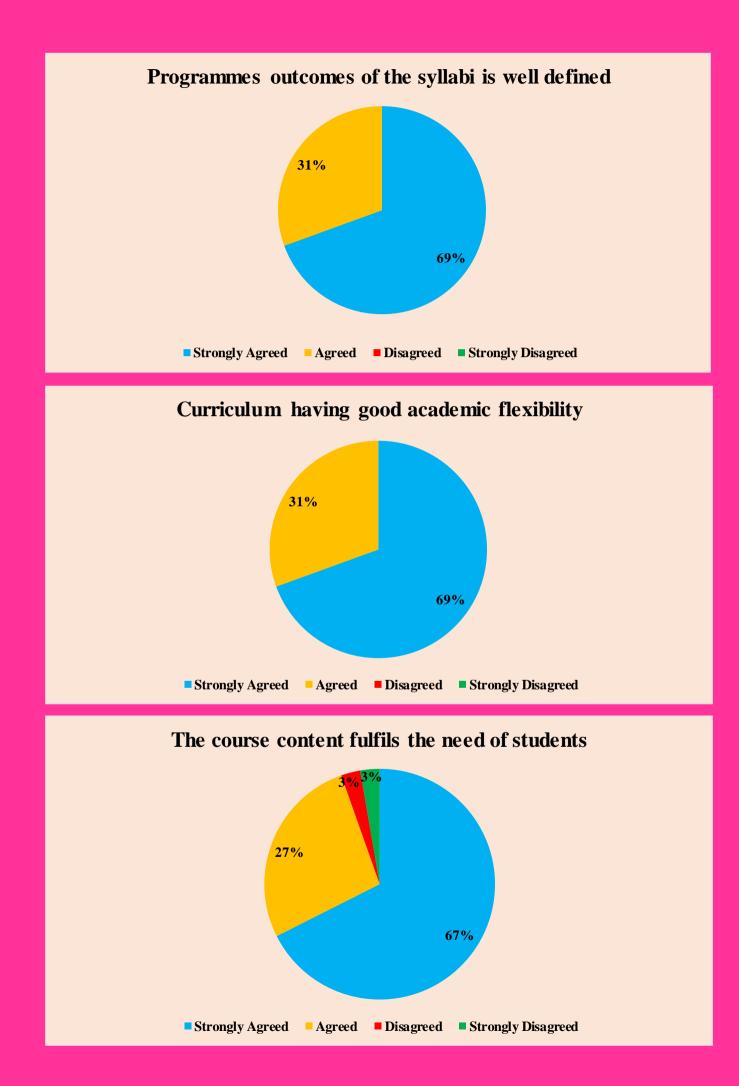

### **Cumulative Feedback Analysis of Teachers 2021-2022**

Students are disciplined and respect the Staff members