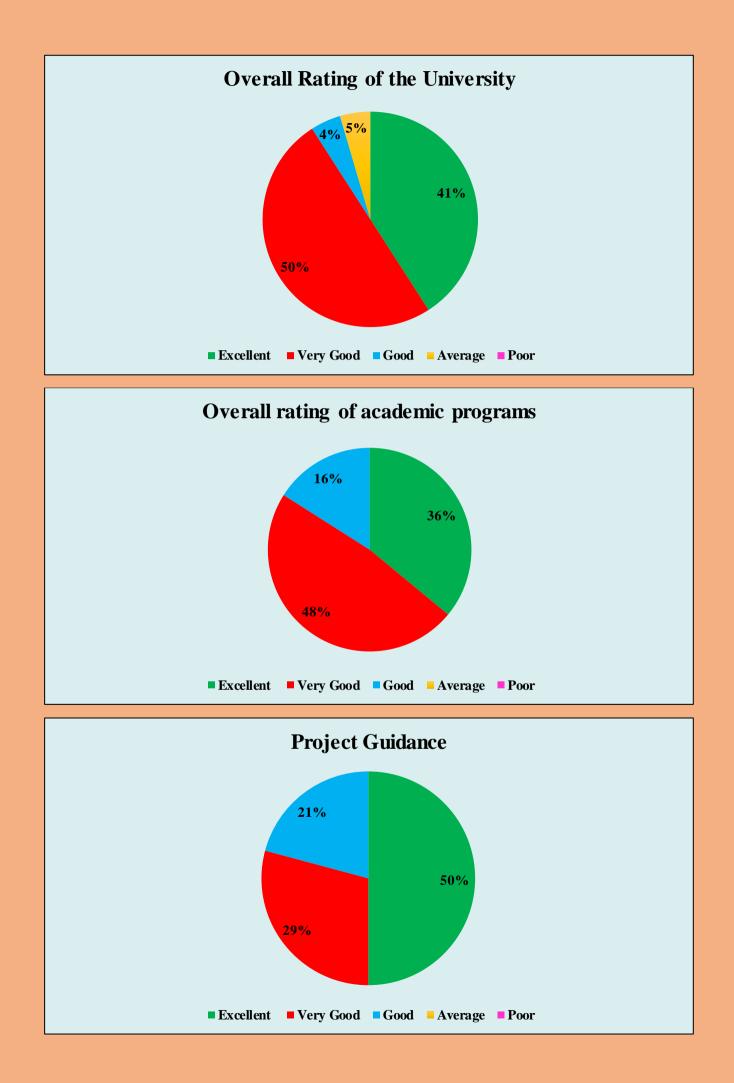

ative Feedback Analysis of Teachers 2021-2022**







Students are disciplined and respect the Staff members





#### University has adequate medical facilities and is equipped to handle medical and other emergencies









# Laboratory requirements including equipments, chemicals and specimens are regularly provided









#### University pays attention to conservation of environment and has taken initiative on implementing waste management practices



#### Authorities are approachable and accessible





There is a recognition/ Incentive/ Appreciation of the individual work is given



## **Cumulative Feedback Analysis of Employers 2021-2022**







Ability to contribute to the goal of the organization











## **Cumulative Feedback Analysis of Alumni 2021-2022**