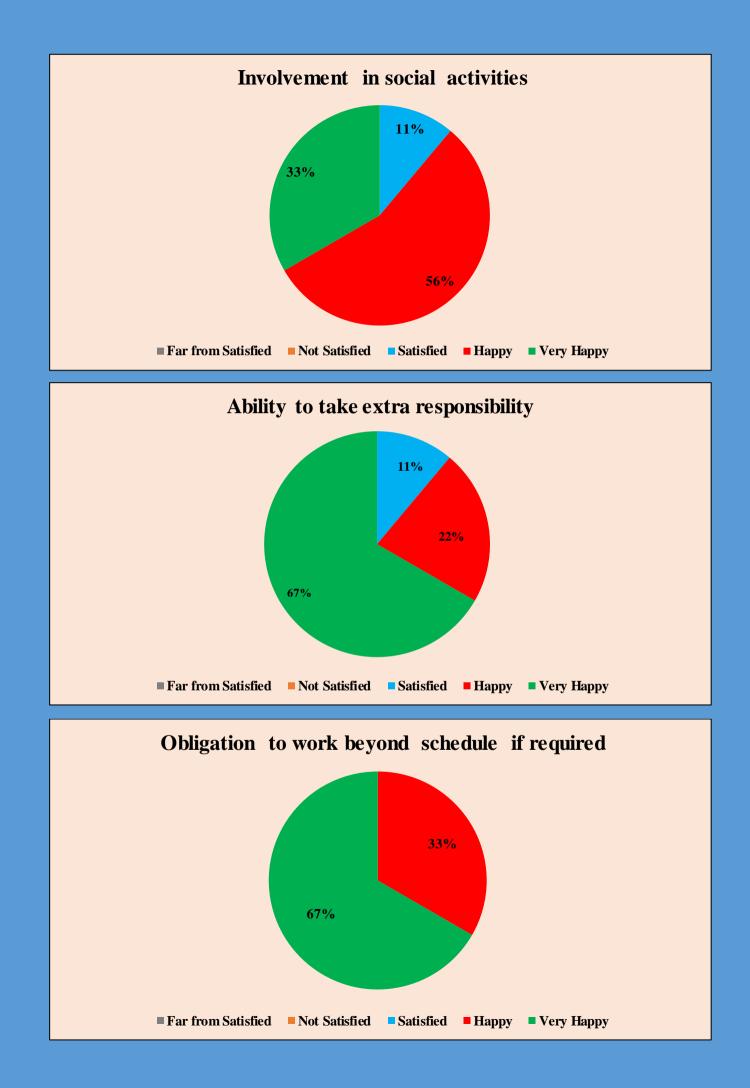

## **Cumulative Feedback Analysis of Employers 2021-2022**

Ability to contribute to the goal of the organization