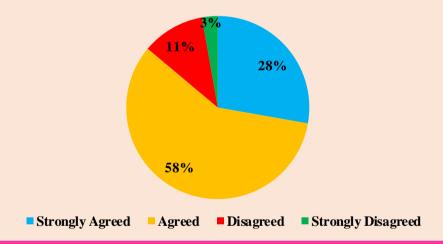

#### Authorities are approachable and accessible

There is a recognition/ Incentive/ Appreciation of the individual work is given