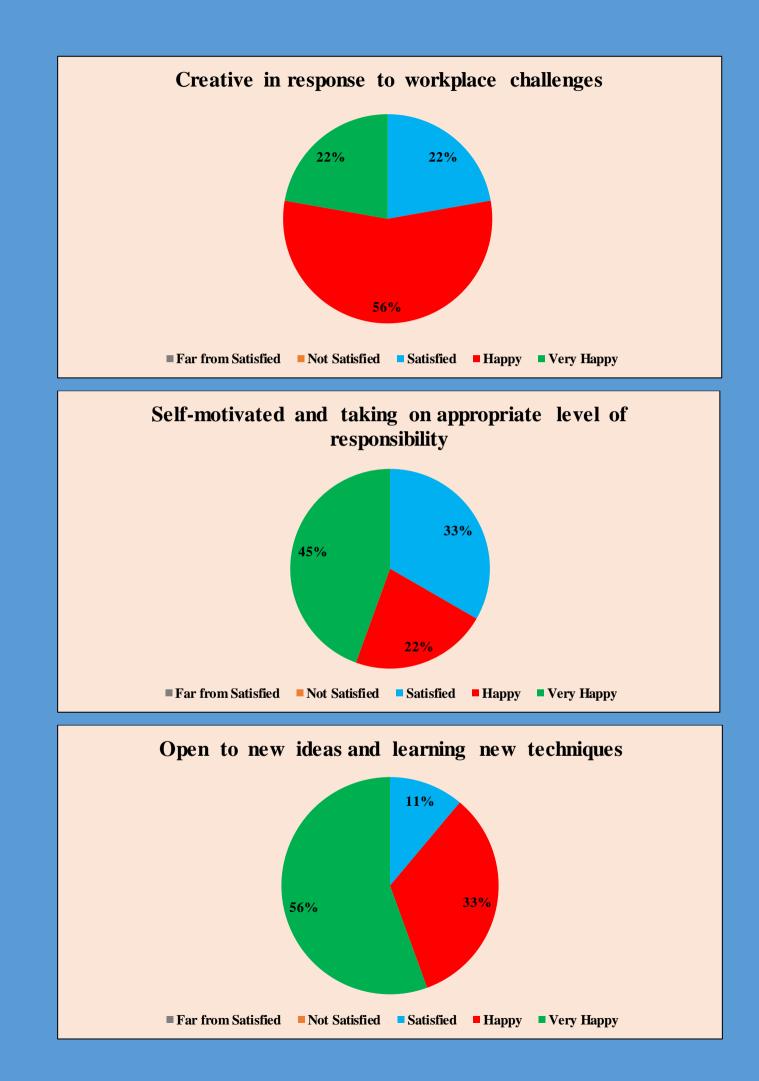

## **Cumulative Feedback Analysis of Employers 2021-2022**

Ability to contribute to the goal of the organization