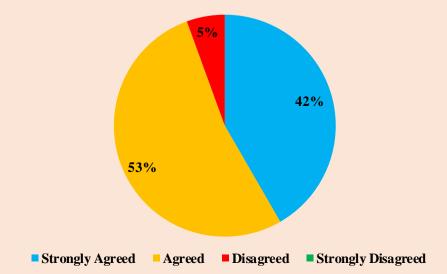

## **Cumulative Feedback Analysis of Employers 2021-2022**

Ability to contribute to the goal of the organization