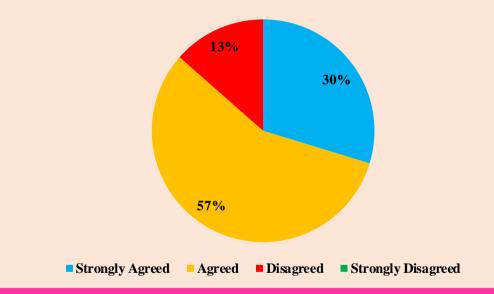

### **Cumulative Feedback Analysis of Teachers 2021-2022**

Students are disciplined and respect the Staff members