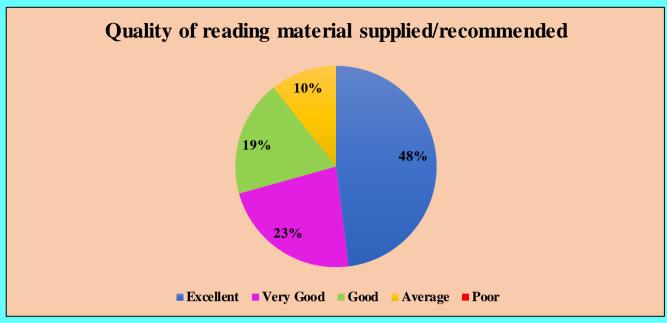

## Cumulative feedback analysis of Students 2021-2022





















### **Cumulative Feedback Analysis of Teachers 2021-2022**











### Curriculum having good academic flexibility



#### The course content fulfils the need of students

















University has adequate medical facilities and is equipped to handle medical and other emergencies



Rest rooms, toilets, laboratory, playground, classrooms are clean and well maintained





Laboratory requirements including equipments, chemicals and specimens are regularly provided



Computer facilities are made available for ICT based teaching to students



# Good facility and encouragement to the teachers for their research



# University pays attention to conservation of environment and has taken initiative on implementing waste management practices



### Authorities are approachable