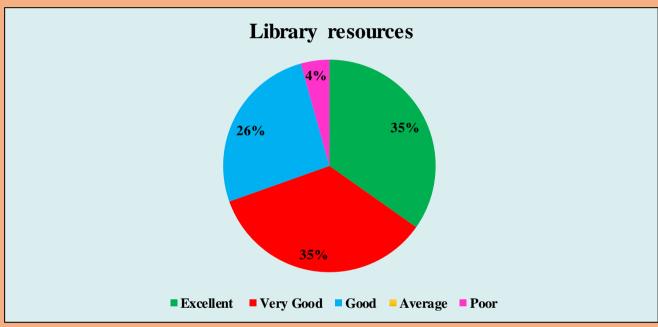

University has adequate medical facilities and is equipped to handle medical and other emergencies



Rest rooms, toilets, laboratory, playground, classrooms are clean and well maintained





Laboratory requirements including equipments, chemicals and specimens are regularly provided



Computer facilities are made available for ICT based teaching to students



# Good facility and encouragement to the teachers for their research



# University pays attention to conservation of environment and has taken initiative on implementing waste management practices



### Authorities are approachable and accessible







# There is a recognition/ Incentive/ Appreciation of the individual work is given



## **Cumulative Feedback Analysis of Alumni 2021-2022**













































### **Cumulative Feedback Analysis of Employers 2021-2022**