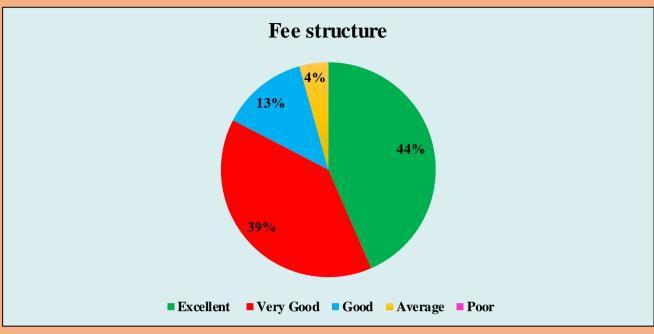

dents

















University has adequate medical facilities and is equipped to handle medical and other emergencies



Rest rooms, toilets, laboratory, playground, classrooms are clean and well maintained





Laboratory requirements including equipments, chemicals and specimens are regularly provided



Computer facilities are made available for ICT based teaching to students



# Good facility and encouragement to the teachers for their research



# University pays attention to conservation of environment and has taken initiative on implementing waste management practices



### Authorities are approachable and accessible







# There is a recognition/ Incentive/ Appreciation of the individual work is given



## **Cumulative Feedback Analysis of Alumni 2021-2022**













































### **Cumulative Feedback Analysis of Employers 2021-2022**