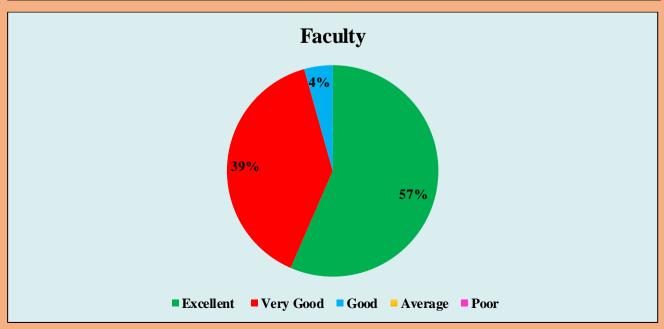

tudents

















University has adequate medical facilities and is equipped to handle medical and other emergencies



Rest rooms, toilets, laboratory, playground, classrooms are clean and well maintained





Laboratory requirements including equipments, chemicals and specimens are regularly provided



Computer facilities are made available for ICT based teaching to students



# Good facility and encouragement to the teachers for their research



# University pays attention to conservation of environment and has taken initiative on implementing waste management practices



### Authorities are approachable and accessible







# There is a recognition/ Incentive/ Appreciation of the individual work is given



## **Cumulative Feedback Analysis of Alumni 2021-2022**













































### **Cumulative Feedback Analysis of Employers 2021-2022**