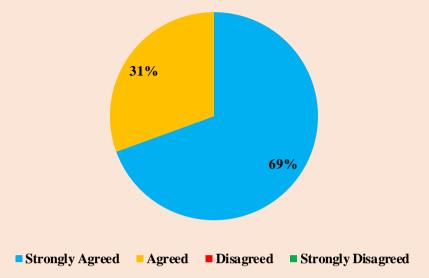

## Cumulative feedback analysis of Students 2021-2022





















### **Cumulative Feedback Analysis of Teachers 2021-2022**











### Curriculum having good academic flexibility



#### The course content fulfils the need of students

















University has adequate medical facilities and is equipped to handle medical and other emergencies



Rest rooms, toilets, laboratory, playground, classrooms are clean and well maintained





Laboratory requirements including equipments, chemicals and specimens are regularly provided



Computer facilities are made available for ICT based teaching to students



# Good facility and encouragement to the teachers for their research



# University pays attention to conservation of environment and has taken initiative on implementing waste management practices



### Authorities are approachable and accessible







# There is a recognition/ Incentive/ Appreciation of t