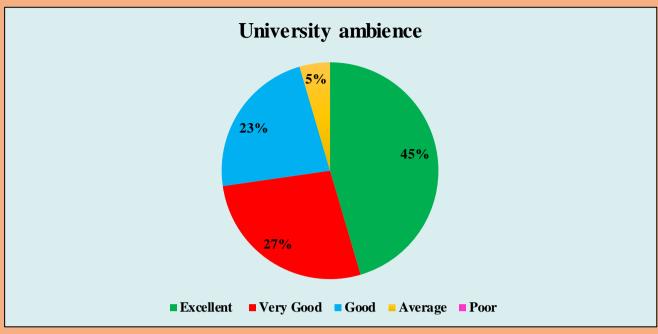

of students

















University has adequate medical facilities and is equipped to handle medical and other emergencies



Rest rooms, toilets, laboratory, playground, classrooms are clean and well maintained





Laboratory requirements including equipments, chemicals and specimens are regularly provided



Computer facilities are made available for ICT based teaching to students



# Good facility and encouragement to the teachers for their research



# University pays attention to conservation of environment and has taken initiative on implementing waste management practices



### Authorities are approachable and accessible







# There is a recognition/ Incentive/ Appreciation of the individual work is given



## **Cumulative Feedback Analysis of Alumni 2021-2022**













































### **Cumulative Feedback Analysis of Employers 2021-2022**