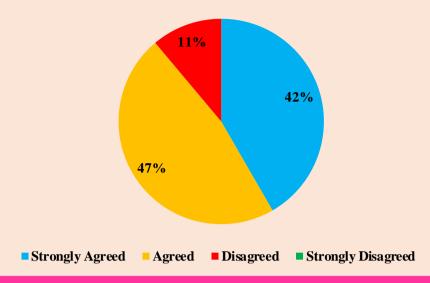

## Cumulative feedback analysis of Students 2021-2022





















### **Cumulative Feedback Analysis of Teachers 2021-2022**











### Curriculum having good academic flexibility



#### The course content fulfils the need of students

















University has adequate medical facilities and is equipped to handle medical and other emergencies



Rest rooms, toilets, laboratory, playground, classrooms are clean and well maintained





Laboratory requirements including equipments, chemicals and specimens are regularly provided



Computer facilities are made available for ICT based teaching to students



# Good facility and encouragement to the teachers for their research



# University pays attention to conservation of environment and has taken initiative on implementing waste management practices



### Authorities are approachable and accessible







# There is a recognition/ Incentive/ Appreciation of the individual work is given



## **Cumulative Feedback Analysis of Alumni 2021-2022**