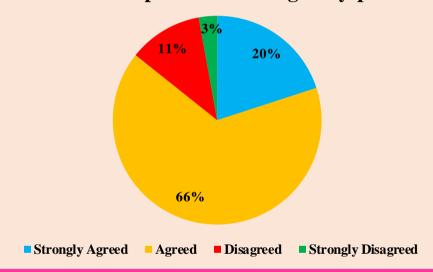

Laboratory requirements including equipments, chemicals and specimens are regularly provided

Computer facilities are made available for ICT based teaching to students