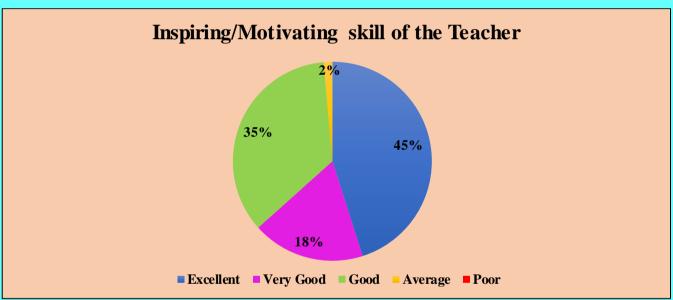

## Cumulative feedback analysis of Students 2021-2022





















### **Cumulative Feedback Analysis of Teachers 2021-2022**











### Curriculum having good academic flexibility



#### The course content fulfils the need of students

















University has adequate medical facilities and is equipped to handle medical and other emergencies



Rest rooms, toilets, laboratory, playground, classrooms are clean and well maintained





Laboratory requirements including equipments, chemicals and specimens are regularly provided



Computer facilities are made available for ICT based teaching to students



# Good facility and encouragement to the teachers for their research



# University pays attention to conservation of environment and has taken initiative on implementing waste management practices



### Authorities are app