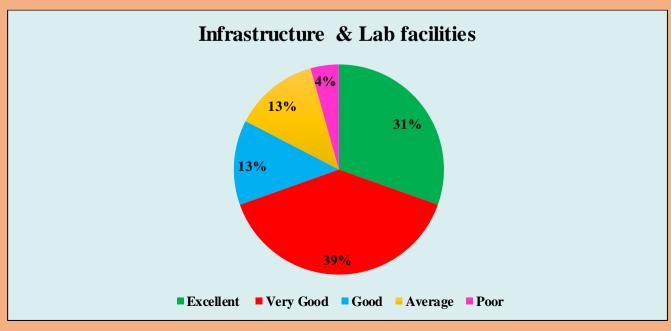

University has adequate medical facilities and is equipped to handle medical and other emergencies



Rest rooms, toilets, laboratory, playground, classrooms are clean and well maintained





Laboratory requirements including equipments, chemicals and specimens are regularly provided



Computer facilities are made available for ICT based teaching to students



# Good facility and encouragement to the teachers for their research



# University pays attention to conservation of environment and has taken initiative on implementing waste management practices



### Authorities are approachable and accessible







# There is a recognition/ Incentive/ Appreciation of the individual work is given



## **Cumulative Feedback Analysis of Alumni 2021-2022**













































### **Cumulative Feedback Analysis of Employers 2021-2022**