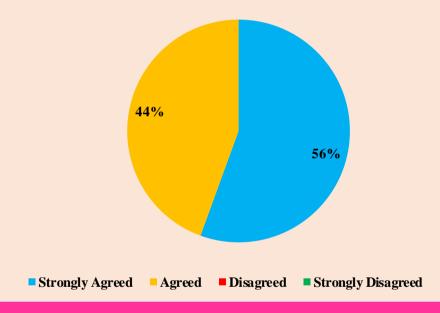

## Cumulative feedback analysis of Students 2021-2022





















### **Cumulative Feedback Analysis of Teachers 2021-2022**











### Curriculum having good academic flexibility



#### The course content fulfils the need of students

















University has adequate medical facilities and is equipped to handle medical and other emergencies



Rest rooms, toilets, laboratory, playground, classrooms are clean and well maintained





Laboratory requirements including equipments, chemicals and specimens are regularly provided



Computer facilities are made available for ICT based teaching to students



# Good facility and encouragement to the teachers for their research



# University pays attention to conservation of environment and has taken initiative on implementing waste management practices



### Authorities are approachable and accessible







# There is a recognition/ Incentive/ Appreciation of the individual work is given



## **Cumulative Feedback Analysis of Alumni 2021-2022**