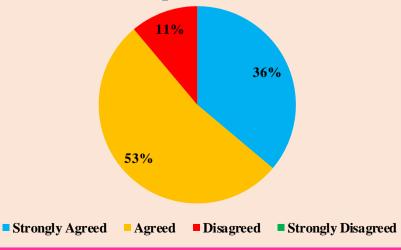

## Cumulative feedback analysis of Students 2021-2022





















### **Cumulative Feedback Analysis of Teachers 2021-2022**











### Curriculum having good academic flexibility



#### The course content fulfils the need of students

















University has adequate medical facilities and is equipped to handle medical and other emergencies



Rest rooms, toilets, laboratory, playground, classrooms are clean and well maintained





Laboratory requirements including equipments, chemicals and specimens are regularly provided



Computer facilities are made available for ICT based teaching to students



# Good facility and encouragement to the teachers for their research



# University pays attention to conservation of environment and has taken initiative on implementing waste management practices



### Authorities are approachable and accessible







# There is a recognition/ Incentive/ Appreciation of the individual work is given



## **Cumulative Feedback Analysis of Alumni 2021-2022**