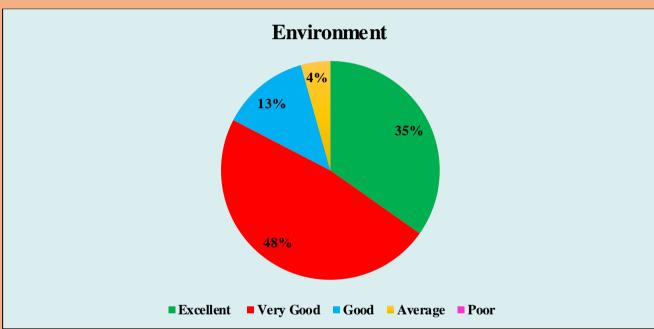

students

















University has adequate medical facilities and is equipped to handle medical and other emergencies



Rest rooms, toilets, laboratory, playground, classrooms are clean and well maintained





Laboratory requirements including equipments, chemicals and specimens are regularly provided



Computer facilities are made available for ICT based teaching to students



# Good facility and encouragement to the teachers for their research



# University pays attention to conservation of environment and has taken initiative on implementing waste management practices



### Authorities are approachable and accessible







# There is a recognition/ Incentive/ Appreciation of the individual work is given



## **Cumulative Feedback Analysis of Alumni 2021-2022**













































### **Cumulative Feedback Analysis of Employers 2021-2022**