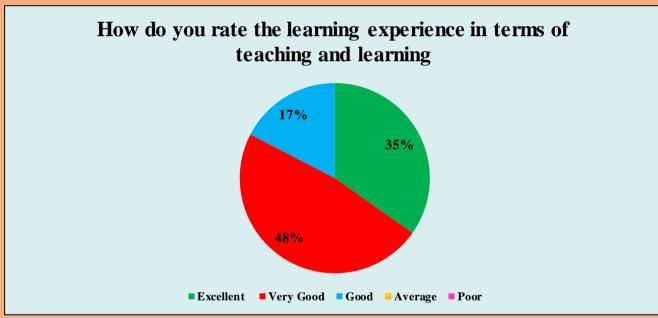

University has adequate medical facilities and is equipped to handle medical and other emergencies



Rest rooms, toilets, laboratory, playground, classrooms are clean and well maintained





Laboratory requirements including equipments, chemicals and specimens are regularly provided



Computer facilities are made available for ICT based teaching to students



# Good facility and encouragement to the teachers for their research



# University pays attention to conservation of environment and has taken initiative on implementing waste management practices



### Authorities are approachable and accessible







# There is a recognition/ Incentive/ Appreciation of the individual work is given



## **Cumulative Feedback Analysis of Alumni 2021-2022**













































### **Cumulative Feedback Analysis of Employers 2021-2022**