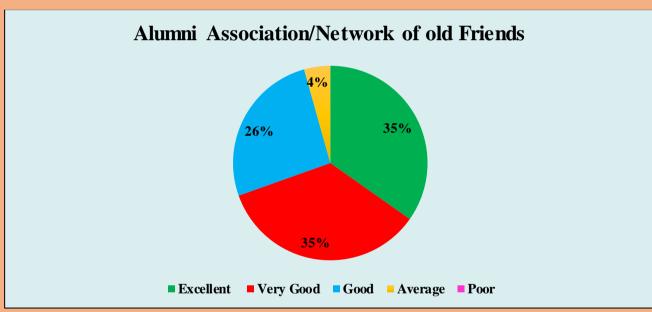

eed of students

















University has adequate medical facilities and is equipped to handle medical and other emergencies



Rest rooms, toilets, laboratory, playground, classrooms are clean and well maintained





Laboratory requirements including equipments, chemicals and specimens are regularly provided



Computer facilities are made available for ICT based teaching to students



# Good facility and encouragement to the teachers for their research



# University pays attention to conservation of environment and has taken initiative on implementing waste management practices



### Authorities are approachable and accessible







# There is a recognition/ Incentive/ Appreciation of the individual work is given



## **Cumulative Feedback Analysis of Alumni 2021-2022**













































### **Cumulative Feedback Analysis of Employers 2021-2022**