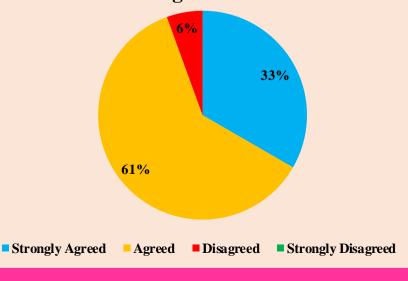

## Cumulative feedback analysis of Students 2021-2022





















### **Cumulative Feedback Analysis of Teachers 2021-2022**











### Curriculum having good academic flexibility



#### The course content fulfils the need of students

















University has adequate medical facilities and is equipped to handle medical and other emergencies



Rest rooms, toilets, laboratory, playground, classrooms are clean and well maintained





Laboratory requirements including equipments, chemicals and specimens are regularly provided



Computer facilities are made available for ICT based teaching to students



# Good facility and encouragement to the teachers for their research



# University pays attention to conservation of environment and has taken initiative on implementing waste management practices



### Authorities are approachable and accessible







# There is a recognition/ Incentive/ Appreciation of the individual work is given



## **Cumulative Feedback Analysis of Alumni 2021-2022**













































### **Cumulative Feedback Analysis of Employers 2021-2022**