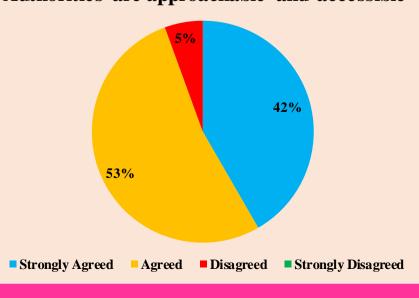

mulative Feedback Analysis of Teachers 2021-2022**











### Curriculum having good academic flexibility



#### The course content fulfils the need of students

















University has adequate medical facilities and is equipped to handle medical and other emergencies



Rest rooms, toilets, laboratory, playground, classrooms are clean and well maintained





Laboratory requirements including equipments, chemicals and specimens are regularly provided



Computer facilities are made available for ICT based teaching to students



# Good facility and encouragement to the teachers for their research



# University pays attention to conservation of environment and has taken initiative on implementing waste management practices



### Authorities are approachable and accessible







# There is a recognition/ Incentive/ Appreciation of the individual work is given



## **Cumulative Feedback Analysis of Alumni 2021-2022**













































### **Cumulative Feedback Analysis of Employers 2021-2022**