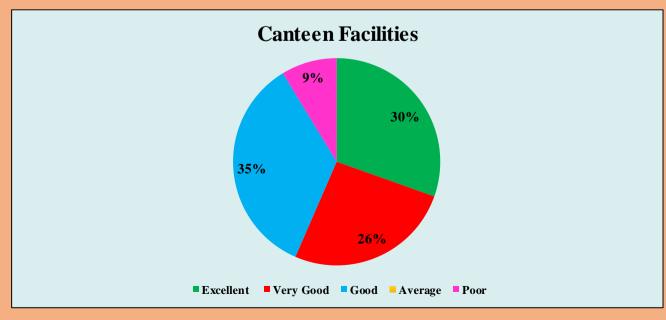

d of students

















University has adequate medical facilities and is equipped to handle medical and other emergencies



Rest rooms, toilets, laboratory, playground, classrooms are clean and well maintained





Laboratory requirements including equipments, chemicals and specimens are regularly provided



Computer facilities are made available for ICT based teaching to students



# Good facility and encouragement to the teachers for their research



# University pays attention to conservation of environment and has taken initiative on implementing waste management practices



### Authorities are approachable and accessible







# There is a recognition/ Incentive/ Appreciation of the individual work is given



## **Cumulative Feedback Analysis of Alumni 2021-2022**













































### **Cumulative Feedback Analysis of Employers 2021-2022**