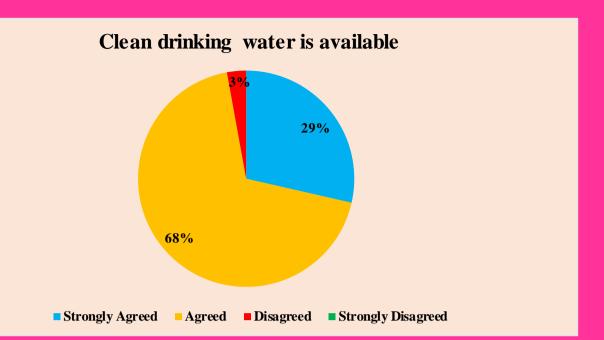

#### The course content fulfils the need of students

University has adequate medical facilities and is equipped to handle medical and other emergencies

Rest rooms, toilets, laboratory, playground, classrooms are clean and well maintained