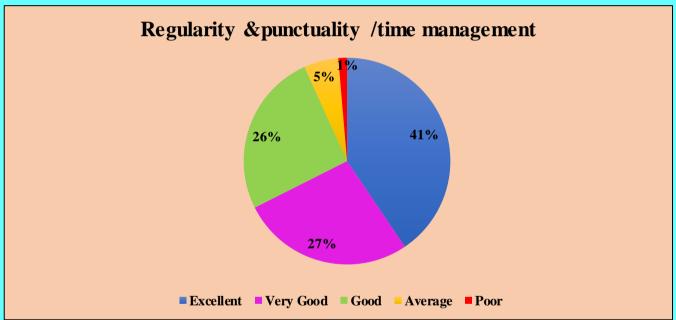

## Cumulative feedback analysis of Students 2021-2022





















### **Cumulative Feedback Analysis of Teachers 2021-2022**











### Curriculum having good academic flexibility



#### The course content fulfils the need of students

















University has adequate medical facilities and is equipped to handle medical and other emergencies



Rest rooms, toilets, laboratory, playground, classrooms are clean and well maintained





Laboratory requirements including equipments, chemicals and specimens are regularly provided



Computer facilities are made available for ICT based teaching to students



# Good facility and encouragement to the teachers for their research



# University pays attention to conservation of environment and has taken initiative on implementing waste management practices



### Authorities are approacha