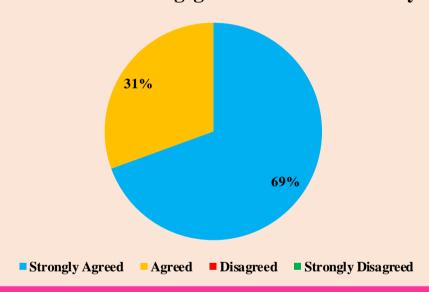

## Cumulative feedback analysis of Students 2021-2022





















### **Cumulative Feedback Analysis of Teachers 2021-2022**











### Curriculum having good academic flexibility



#### The course content fulfils the need of students

















University has adequate medical facilities and is equipped to handle medical and other emergencies



Rest rooms, toilets, laboratory, playground, classrooms are clean and well maintained





Laboratory requirements including equipments, chemicals and specimens are regularly provided



Computer facilities are made available for ICT based teaching to students



# Good facility and encouragement to the teachers for their research



# University pays attention to conservation of environment and has taken initiative on implementing waste management practices



### Authorities are approachable and accessible







# There is a recognition/ Incentive/ Appreciation of the individual work is given



## **Cumulative Feed