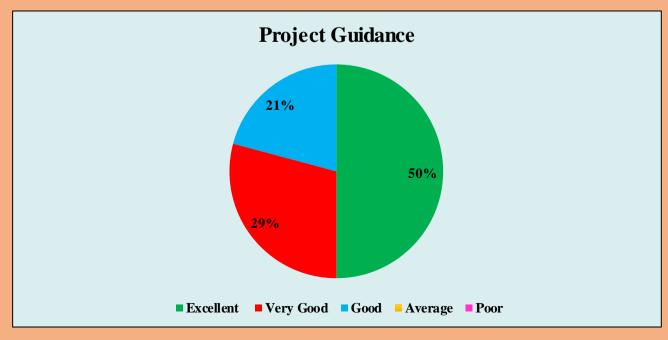

University has adequate medical facilities and is equipped to handle medical and other emergencies



Rest rooms, toilets, laboratory, playground, classrooms are clean and well maintained





Laboratory requirements including equipments, chemicals and specimens are regularly provided



Computer facilities are made available for ICT based teaching to students



# Good facility and encouragement to the teachers for their research



# University pays attention to conservation of environment and has taken initiative on implementing waste management practices



### Authorities are approachable and accessible







# There is a recognition/ Incentive/ Appreciation of the individual work is given



## **Cumulative Feedback Analysis of Alumni 2021-2022**













































### **Cumulative Feedback Analysis of Employers 2021-2022**