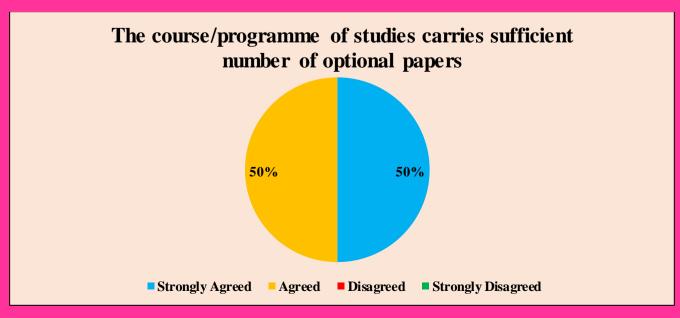

## Cumulative feedback analysis of Students 2021-2022





















### **Cumulative Feedback Analysis of Teachers 2021-2022**











### Curriculum having good academic flexibility



#### The course content fulfils the need of students

















University has adequate medical facilities and is equipped to handle medical and other emergencies



Rest rooms, toilets, laboratory, playground, classrooms are clean and well maintained





Laboratory requirements including equipments, chemicals and specimens are regularly provided



Computer facilities are made available for ICT based teaching to students



# Good facility and encouragement to the teachers for their research



# University pays attention to conservation of environment and has taken initiative on implementing waste management practices



### Authorities are approachable and accessible







# There is a recognition/ Incentive/ Appreciation