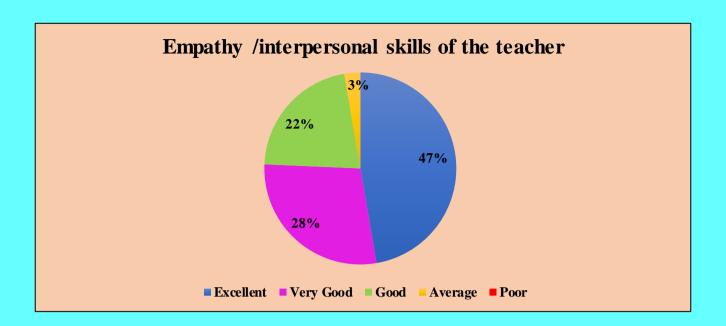

## Cumulative feedback analysis of Students 2021-2022





















### **Cumulative Feedback Analysis of Teachers 2021-2022**











### Curriculum having good academic flexibility



#### The course content fulfils the need of students

















University has adequate medical facilities and is equipped to handle medical and other emergencies



Rest rooms, toilets, laboratory, playground, classrooms are clean and well maintained





Laboratory requirements including equipments, chemicals and specimens are regularly provided



Computer facilities are made available for ICT based teaching to students



# Good facility and encouragement to the teachers for their research



# University pays attention to conservation of environment and has taken initiative on implementing waste management practices



### Authorities are approachable and ac