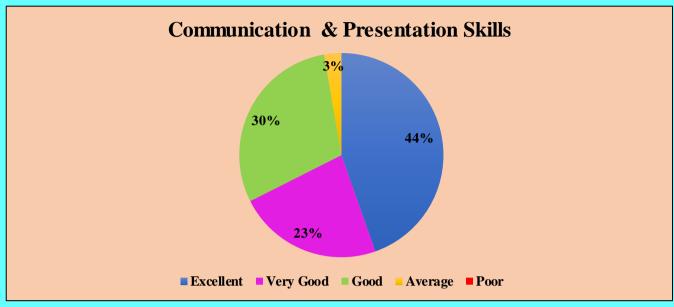

## Cumulative feedback analysis of Students 2021-2022





















### **Cumulative Feedback Analysis of Teachers 2021-2022**











### Curriculum having good academic flexibility



#### The course content fulfils the need of students

















University has adequate medical facilities and is equipped to handle medical and other emergencies



Rest rooms, toilets, laboratory, playground, classrooms are clean and well maintained





Laboratory requirements including equipments, chemicals and specimens are regularly provided



Computer facilities are made available for ICT based teaching to students



# Good facility and encouragement to the teachers for their research



# University pays attention to conservation of environment and has taken initiative on implementing waste management practices



### Authorities are a