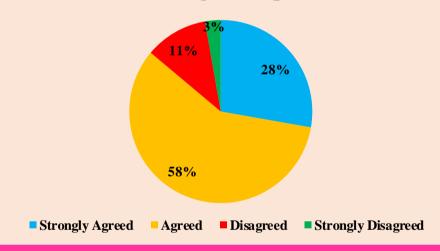

# University pays attention to conservation of environment and has taken initiative on implementing waste management practices