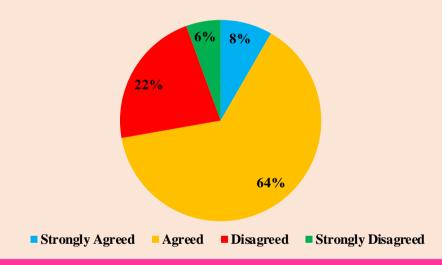

## Cumulative feedback analysis of Students 2021-2022





















### **Cumulative Feedback Analysis of Teachers 2021-2022**











### Curriculum having good academic flexibility



#### The course content fulfils the need of students

















University has adequate medical facilities and is equipped to handle medical and other emergencies



Rest rooms, toilets, laboratory, playground, classrooms are clean and well maintained





Laboratory requirements including equipments, chemicals and specimens are regularly provided



Computer facilities are made available for ICT based teaching to students



# Good facility and encouragement to the teachers for their research



# University pays attention to conservation of environment and has taken initiative on implementing waste management practices



### Authorities are approachable and accessible







# There is a recognition/ Incentive/ Appreciation of the individual work is given



## **Cumulative Feedback Analysis of Alumni 2021-2022**













































### **Cumulative Feedback Analysis of Employers 2021-2022**