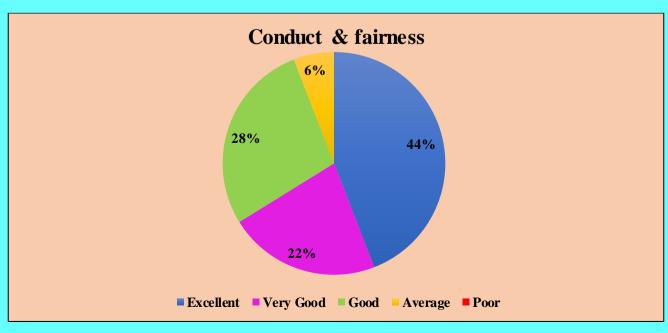

## Cumulative feedback analysis of Students 2021-2022





















### **Cumulative Feedback Analysis of Teachers 2021-2022**











### Curriculum having good academic flexibility



#### The course content fulfils the need of students

















University has adequate medical facilities and is equipped to handle medical and other emergencies



Rest rooms, toilets, laboratory, playground, classrooms are clean and well maintained





Laboratory requirements including equipments, chemicals and specimens are regularly provided



Computer facilities are made available for ICT based teaching to students



# Good facility and encouragement to the teachers for their research



# University pays attention to conservation of environment and has taken initiative on implementing waste management practices



### Authorities are approachable and