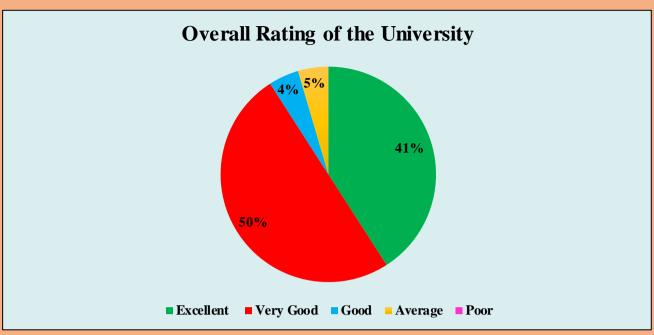

University has adequate medical facilities and is equipped to handle medical and other emergencies



Rest rooms, toilets, laboratory, playground, classrooms are clean and well maintained





Laboratory requirements including equipments, chemicals and specimens are regularly provided



Computer facilities are made available for ICT based teaching to students



# Good facility and encouragement to the teachers for their research



# University pays attention to conservation of environment and has taken initiative on implementing waste management practices



### Authorities are approachable and accessible







# There is a recognition/ Incentive/ Appreciation of the individual work is given



## **Cumulative Feedback Analysis of Alumni 2021-2022**













































### **Cumulative Feedback Analysis of Employers 2021-2022**