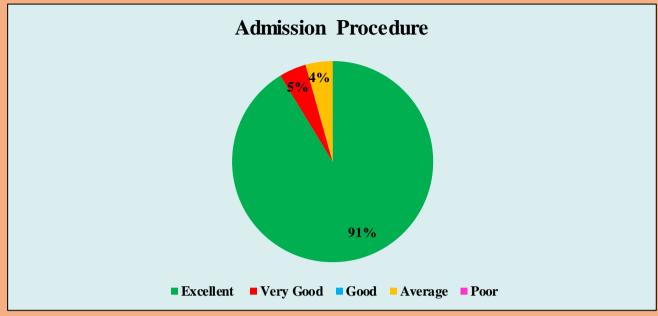

need of students

















University has adequate medical facilities and is equipped to handle medical and other emergencies



Rest rooms, toilets, laboratory, playground, classrooms are clean and well maintained





Laboratory requirements including equipments, chemicals and specimens are regularly provided



Computer facilities are made available for ICT based teaching to students



# Good facility and encouragement to the teachers for their research



# University pays attention to conservation of environment and has taken initiative on implementing waste management practices



### Authorities are approachable and accessible







# There is a recognition/ Incentive/ Appreciation of the individual work is given



## **Cumulative Feedback Analysis of Alumni 2021-2022**













































### **Cumulative Feedback Analysis of Employers 2021-2022**