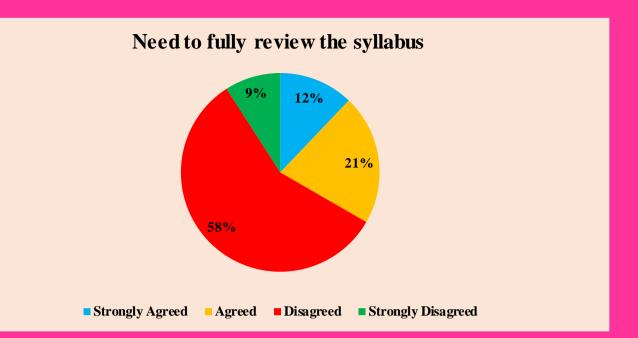

## Cumulative feedback analysis of Students 2021-2022





















### **Cumulative Feedback Analysis of Teachers 2021-2022**











### Curriculum having good academic flexibility



#### The course content fulfils the need of students

















University has adequate medical facilities and is equipped to handle medical and other emergencies



Rest rooms, toilets, laboratory, playground, classrooms are clean and well maintained





Laboratory requirements including equipments, chemicals and specimens are regularly provided



Computer facilities are made available for ICT based teaching to students



# Good facility and encouragement to the teachers for their research



# University pays attention to conservation of environment and has taken initiative on implementing waste management practices



### Authorities are approachable and accessible







# There is a recognition/ Incentive/ Appreciation of the individual work is given



## **Cumulative Feedback Analysis of Alumni 2021-2022**