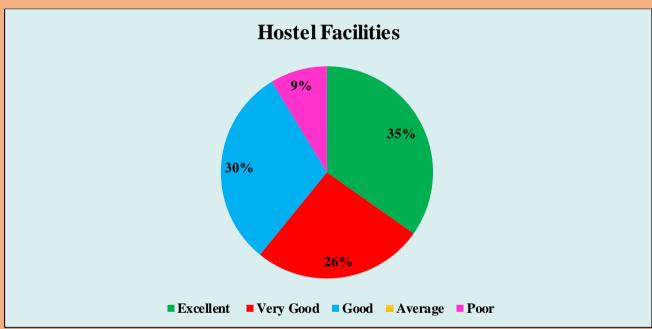

nts

















University has adequate medical facilities and is equipped to handle medical and other emergencies



Rest rooms, toilets, laboratory, playground, classrooms are clean and well maintained





Laboratory requirements including equipments, chemicals and specimens are regularly provided



Computer facilities are made available for ICT based teaching to students



# Good facility and encouragement to the teachers for their research



# University pays attention to conservation of environment and has taken initiative on implementing waste management practices



### Authorities are approachable and accessible







# There is a recognition/ Incentive/ Appreciation of the individual work is given



## **Cumulative Feedback Analysis of Alumni 2021-2022**













































### **Cumulative Feedback Analysis of Employers 2021-2022**