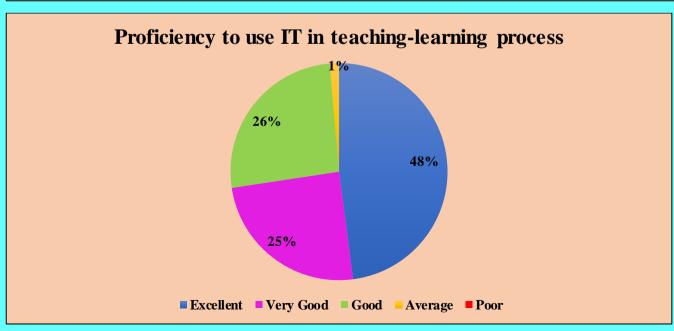

## Cumulative feedback analysis of Students 2021-2022





















### **Cumulative Feedback Analysis of Teachers 2021-2022**











### Curriculum having good academic flexibility



#### The course content fulfils the need of students

















University has adequate medical facilities and is equipped to handle medical and other emergencies



Rest rooms, toilets, laboratory, playground, classrooms are clean and well maintained





Laboratory requirements including equipments, chemicals and specimens are regularly provided



Computer facilities are made available for ICT based teaching to students



# Good facility and encouragement to the teachers for their research



# University pays attention to conservation of environment and has taken initiative on implementing waste management practices



### Authorities are approachabl