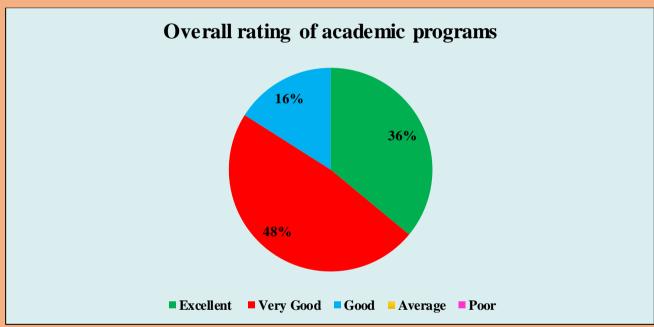

University has adequate medical facilities and is equipped to handle medical and other emergencies



Rest rooms, toilets, laboratory, playground, classrooms are clean and well maintained





Laboratory requirements including equipments, chemicals and specimens are regularly provided



Computer facilities are made available for ICT based teaching to students



# Good facility and encouragement to the teachers for their research



# University pays attention to conservation of environment and has taken initiative on implementing waste management practices



### Authorities are approachable and accessible







# There is a recognition/ Incentive/ Appreciation of the individual work is given



## **Cumulative Feedback Analysis of Alumni 2021-2022**













































### **Cumulative Feedback Analysis of Employers 2021-2022**