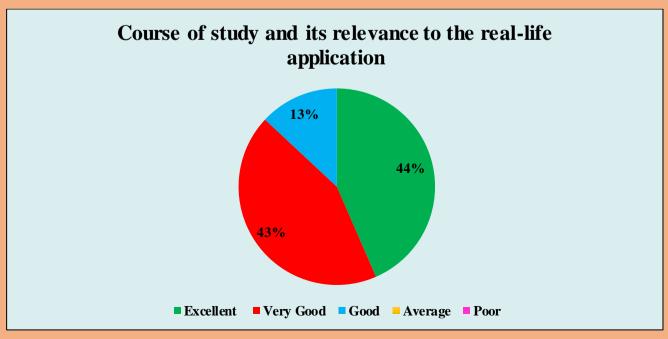

University has adequate medical facilities and is equipped to handle medical and other emergencies



Rest rooms, toilets, laboratory, playground, classrooms are clean and well maintained





Laboratory requirements including equipments, chemicals and specimens are regularly provided



Computer facilities are made available for ICT based teaching to students



# Good facility and encouragement to the teachers for their research



# University pays attention to conservation of environment and has taken initiative on implementing waste management practices



### Authorities are approachable and accessible







# There is a recognition/ Incentive/ Appreciation of the individual work is given



## **Cumulative Feedback Analysis of Alumni 2021-2022**













































### **Cumulative Feedback Analysis of Employers 2021-2022**