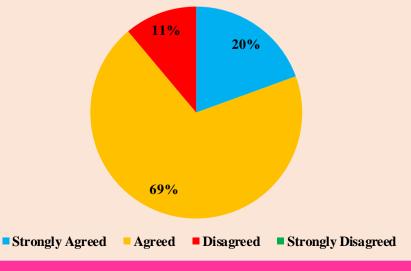

## Cumulative feedback analysis of Students 2021-2022





















### **Cumulative Feedback Analysis of Teachers 2021-2022**











### Curriculum having good academic flexibility



#### The course content fulfils the need of students

















University has adequate medical facilities and is equipped to handle medical and other emergencies



Rest rooms, toilets, laboratory, playground, classrooms are clean and well maintained





Laboratory requirements including equipments, chemicals and specimens are regularly provided



Computer facilities are made available for ICT based teaching to students



# Good facility and encouragement to the teachers for their research



# University pays attention to conservation of environment and has taken initiative on implementing waste management practices



### Authorities are approachable and accessible







# There is a recognition/ Incentive/ Appreciation of the individual work is given



## **Cumulative Feedback Analysis of Alumni 2021-2022**













































### **Cumulative Feedback Analysis of Employers 2021-2022**