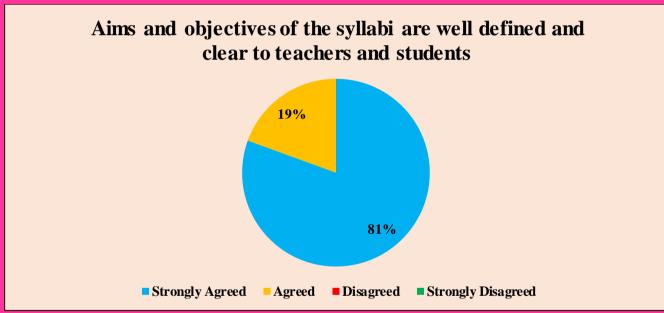

## Cumulative feedback analysis of Students 2021-2022





















### **Cumulative Feedback Analysis of Teachers 2021-2022**











### Curriculum having good academic flexibility



#### The course content fulfils the need of students

















University has adequate medical facilities and is equipped to handle medical and other emergencies



Rest rooms, toilets, laboratory, playground, classrooms are clean and well maintained





Laboratory requirements including equipments, chemicals and specimens are regularly provided



Computer facilities are made available for ICT based teaching to students



# Good facility and encouragement to the teachers for their research



# University pays attention to conservation of environment and has taken initiative on implementing waste management practices



### Authorities are approachable and accessible







# There is a recognition/ Incentive/ Appreciatio