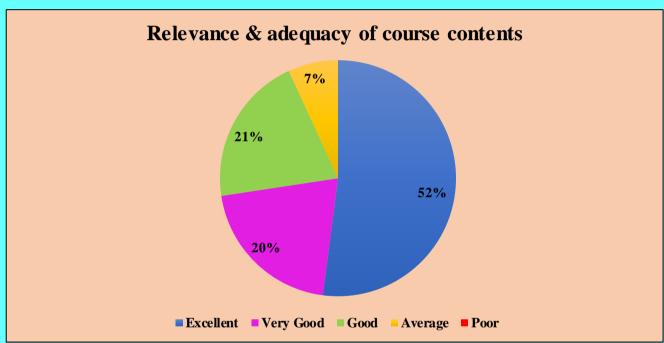

## Cumulative feedback analysis of Students 2021-2022





















### **Cumulative Feedback Analysis of Teachers 2021-2022**











### Curriculum having good academic flexibility



#### The course content fulfils the need of students

















University has adequate medical facilities and is equipped to handle medical and other emergencies



Rest rooms, toilets, laboratory, playground, classrooms are clean and well maintained





Laboratory requirements including equipments, chemicals and specimens are regularly provided



Computer facilities are made available for ICT based teaching to students



# Good facility and encouragement to the teachers for their research



# University pays attention to conservation of environment and has taken initiative on implementing waste management practices



### Authorities are approachable an