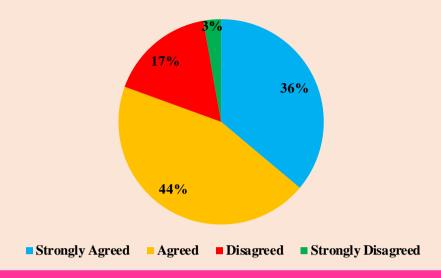

## Cumulative feedback analysis of Students 2021-2022





















### **Cumulative Feedback Analysis of Teachers 2021-2022**











### Curriculum having good academic flexibility



#### The course content fulfils the need of students

















University has adequate medical facilities and is equipped to handle medical and other emergencies



Rest rooms, toilets, laboratory, playground, classrooms are clean and well maintained





Laboratory requirements including equipments, chemicals and specimens are regularly provided



Computer facilities are made available for ICT based teaching to students



# Good facility and encouragement to the teachers for their research



# University pays attention to conservation of environment and has taken initiative on implementing waste management practices



### Authorities are approachable and accessible







# There is a recognition/ Incentive/ Appreciation of the individual work is given



## **Cumulative Feedback Analysis of Alumni 2021-2022**













































### **Cumulative Feedback Analysis of Employers 2021-2022**