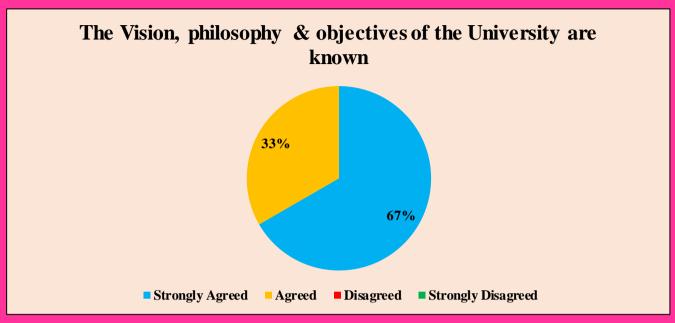

## Cumulative feedback analysis of Students 2021-2022





















### **Cumulative Feedback Analysis of Teachers 2021-2022**











### Curriculum having good academic flexibility



#### The course content fulfils the need of students

















University has adequate medical facilities and is equipped to handle medical and other emergencies



Rest rooms, toilets, laboratory, playground, classrooms are clean and well maintained





Laboratory requirements including equipments, chemicals and specimens are regularly provided



Computer facilities are made available for ICT based teaching to students



# Good facility and encouragement to the teachers for their research



# University pays attention to conservation of environment and has taken initiative on implementing waste management practices



### Authorities are approachable and accessible







# There is a recognition/ Incentive/ Appreciat