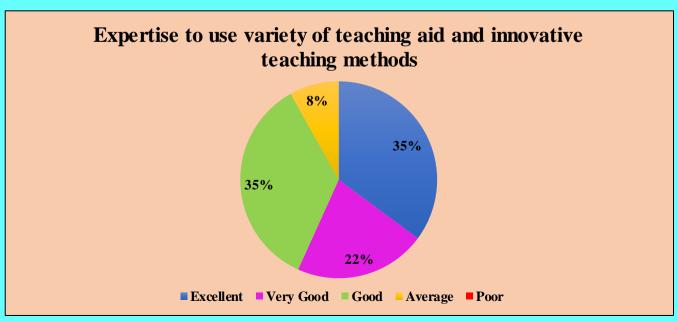

## Cumulative feedback analysis of Students 2021-2022





















### **Cumulative Feedback Analysis of Teachers 2021-2022**











### Curriculum having good academic flexibility



#### The course content fulfils the need of students

















University has adequate medical facilities and is equipped to handle medical and other emergencies



Rest rooms, toilets, laboratory, playground, classrooms are clean and well maintained





Laboratory requirements including equipments, chemicals and specimens are regularly provided



Computer facilities are made available for ICT based teaching to students



# Good facility and encouragement to the teachers for their research



# University pays attention to conservation of environment and has taken initiative on implementing waste management practices



### Authorities are appro