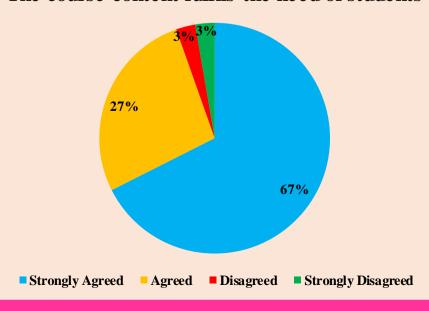

#### The course content fulfils the need of students

University has adequate medical facilities and is equipped to handle medical and other emergencies

Rest rooms, toilets, laboratory, playground, classrooms are clean and well maintained