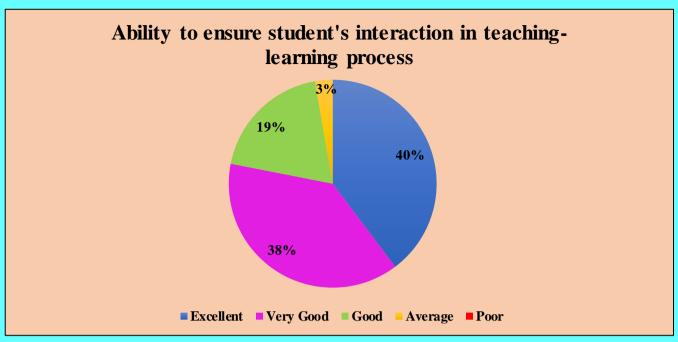

## Cumulative feedback analysis of Students 2021-2022





















### **Cumulative Feedback Analysis of Teachers 2021-2022**











### Curriculum having good academic flexibility



#### The course content fulfils the need of students

















University has adequate medical facilities and is equipped to handle medical and other emergencies



Rest rooms, toilets, laboratory, playground, classrooms are clean and well maintained





Laboratory requirements including equipments, chemicals and specimens are regularly provided



Computer facilities are made available for ICT based teaching to students



# Good facility and encouragement to the teachers for their research



# University pays attention to conservation of environment and has taken initiative on implementing waste management practices



### Authorities are approac