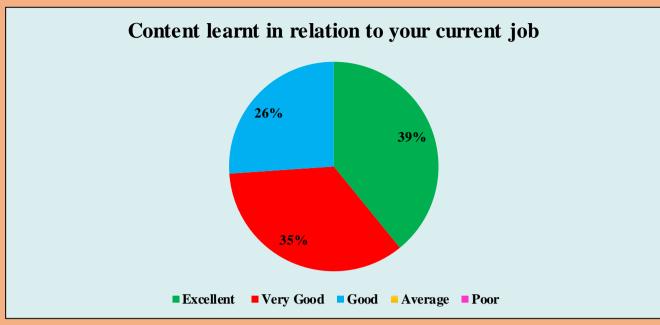

University has adequate medical facilities and is equipped to handle medical and other emergencies



Rest rooms, toilets, laboratory, playground, classrooms are clean and well maintained





Laboratory requirements including equipments, chemicals and specimens are regularly provided



Computer facilities are made available for ICT based teaching to students



# Good facility and encouragement to the teachers for their research



# University pays attention to conservation of environment and has taken initiative on implementing waste management practices



### Authorities are approachable and accessible







# There is a recognition/ Incentive/ Appreciation of the individual work is given



## **Cumulative Feedback Analysis of Alumni 2021-2022**













































### **Cumulative Feedback Analysis of Employers 2021-2022**