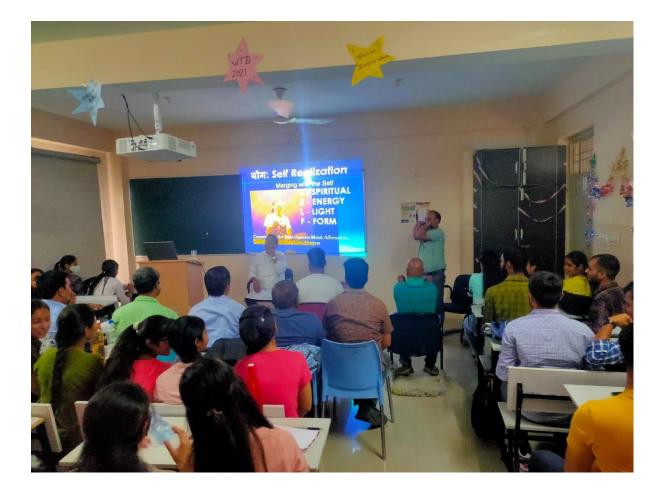

## **Cultural Club, HPKV Business School**

Is organising Invited talk

on

Speaker: Prof. Bhag Chand Chauhan Department of Physics, CUHP

Date: 20th May, 2022 Time: 1:30 pm Venue: Seminar hall, Dauladhar parisar 2, CUHP The Cultural Club, HPKV Business School, School of Commerce and Management Studies organized the invited talk on "Yoga for Management" on May, 20, 2022. The talk was delivered by Prof Bhag Chand Chauhan who spoke about the importance of various yoga asanas in leading a stress free life. Management professionals have a hectic schedule and lead a very stressful life. Research has proven that controlled breathing, meditation, stretching has positive effect on mind and body of the individual who practices yoga. He spoke on the importance of having satisfaction in our lives and also talked about valuing whatever we have in the present moment. Prof. Mohinder Singh thanked the speaker and the participants for their whole hearted participation.