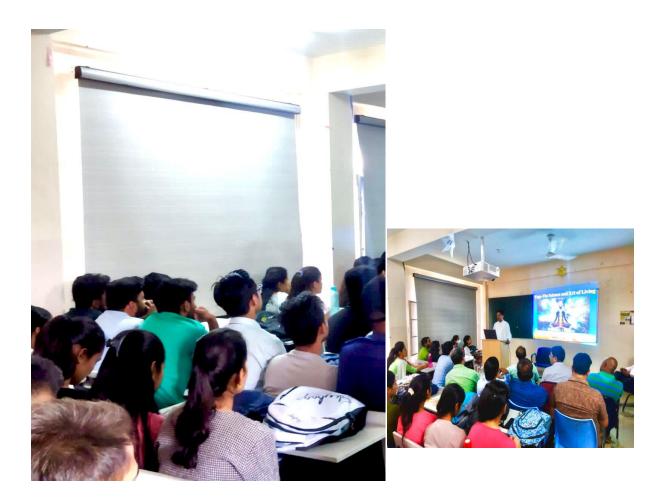

## **Cultural Club, HPKV Business School**

Is organising Invited talk

on

Speaker: Prof. Bhag Chand Chauhan Department of Physics, CUHP

Date: 20th May, 2022 Time: 1:30 pm Venue: Seminar hall, Dauladhar parisar 2, CUHP The Cultural Club, HPKV Business School, School of Commerce and Management Studies organized the invited talk on "Yoga for Management" on May, 20, 2022. The talk was delivered by Prof Bhag Chand Chauhan who spoke about the importance of various yoga asanas in leading a stress free life. Management professionals have a hectic schedule and lead a very stressful life. Research has proven that controlled breathing, meditation, stretching has positive effect on mind and body of the individual who practices yoga. He spoke on the importance of having satisfaction in our lives and also talked about valuing whatever we have in the present moment. Prof. Mohinder Singh thanked the speaker and the participants for their whole hearted participation.