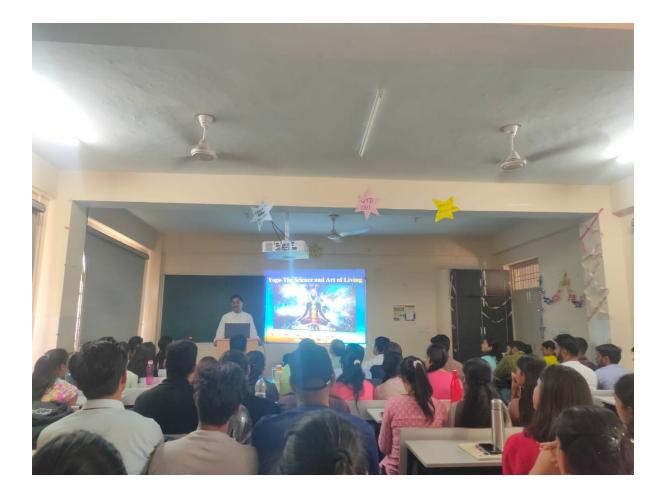

## **Cultural Club, HPKV Business School**

Is organising Invited talk

on

Speaker: Prof. Bhag Chand Chauhan Department of Physics, CUHP

Date: 20th May, 2022 Time: 1:30 pm Venue: Seminar hall, Dauladhar parisar 2, CUHP The Cultural Club, HPKV Business School, School of Commerce and Management Studies organized the invited talk on "Yoga for Management" on May, 20, 2022. The talk was delivered by Prof Bhag Chand Chauhan who spoke about the importance of various yoga asanas in leading a stress free life. Management professionals have a hectic schedule and lead a very stressful life. Research has proven that controlled breathing, meditation, stretching has positive effect on mind and body of the individual who practices yoga. He spoke on the importance of having satisfaction in our lives and also talked about valuing whatever we have in the present moment. Prof. Mohinder Singh thanked the speaker and the participants for their whole hearted participation.