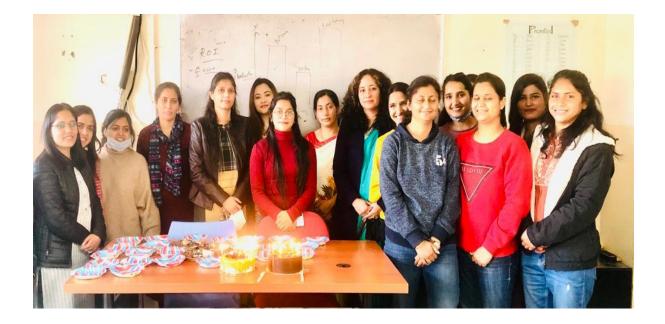

The Cultural Club, HPKV Business School, School of Commerce and Management Studies celebrated International Women's Day on March 8, 2022. Women empowerment and how to break gender biasness were discussed along with highlighting the role of women in the society, promoting women's sense of self-worth, their ability to determine their own choices, and their right to influence social change for themselves and others. Women faculty were felicitated by the Department and their contribution towards the overall development of Department was appreciated by their male counterparts and superiors.